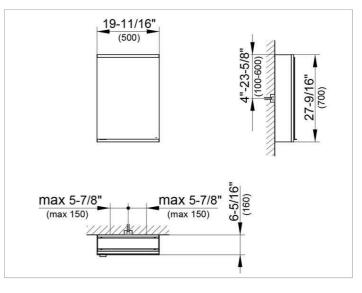

#### DIMENSION

19,69 x 27,56 x 6,3 "

 Warranty: KEUCO products are covered by a 5-year manufacturer's warranty, in effect from the date of purchase. During this time, proven product defects will be remedied free of charge. Warranty claims must be filed in writing, including a detailed description of the defect immediately after a defect has occurred. For a copy of our detailed product warranty policy, please contact us at office-usa@keuco.com.
Installation: KEUCO products must be installed by a qualified professional in accordance with the respective installation guidelines and any applicable federal / local building codes and regulations.