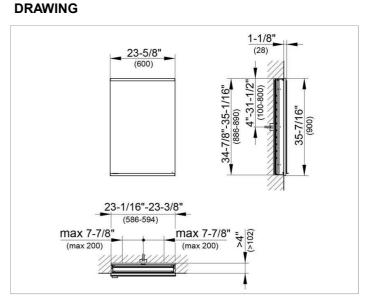

#### DIMENSION

23,62 x 35,43 x 4,72 "

 Warranty: KEUCO products are covered by a 5-year manufacturer's warranty, in effect from the date of purchase. During this time, proven product defects will be remedied free of charge. Warranty claims must be filed in writing, including a detailed description of the defect immediately after a defect has occurred. For a copy of our detailed product warranty policy, please contact us at office-usa@keuco.com.
Installation: KEUCO products must be installed by a qualified professional in accordance with the respective installation guidelines and any applicable federal / local building codes and regulations.