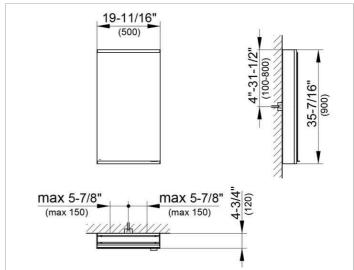

#### **DRAWING**

### **DIMENSION**

19,69 x 35,43 x 4,72 "

Warranty: KEUCO products are covered by a 5-year manufacturer's warranty, in effect from the date of purchase. During this time, proven product defects will be remedied free of charge. Warranty claims must be filed in writing, including a detailed description of the defect immediately after a defect has occurred. For a copy of our detailed product warranty policy, please contact us at office-usa@keuco.com.