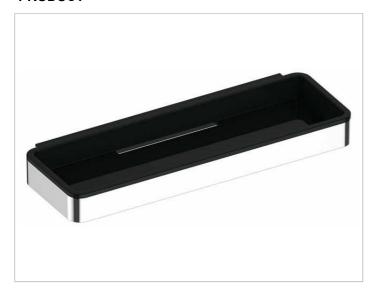

### **PRODUCT**

### **PRODUCT ATTRIBUTES**

two parts: metal bracket and detachable synthetic insert, soap resistant, shatterproof, UV-protected

### **SURFACE**

polished chrome/light grey (RAL 7035)

Warranty: KEUCO products are covered by a 5-year manufacturer's warranty, in effect from the date of purchase. During this time, proven product defects will be remedied free of charge. Warranty claims must be filed in writing, including a detailed description of the defect immediately after a defect has occurred. For a copy of our detailed product warranty policy, please contact us at office-usa@keuco.com.