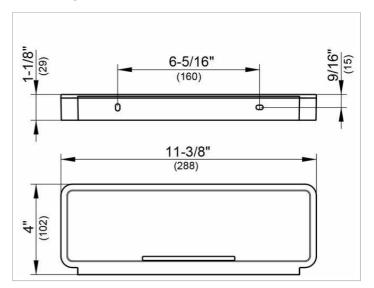

# PRODUCT DATA SHEET



# Plan 14958010038 Shower basket

### **PRODUCT**



### **DRAWING**



### **PRODUCT ATTRIBUTES**

two parts: metal bracket and detachable synthetic insert, soap resistant, shatterproof, UV-protected

### **SURFACE**

polished chrome/light grey (RAL 7035)

Warranty: KEUCO products are covered by a 5-year manufacturer's warranty, in effect from the date of purchase. During this time, proven product defects will be remedied free of charge. Warranty claims must be filed in writing, including a detailed description of the defect immediately after a defect has occurred. For a copy of our detailed product warranty policy, please contact us at office-usa@keuco.com.

Installation: KEUCO products must be installed by a qualified professional in accordance with the respective installation guidelines and any applicable federal / local building codes and regulations.