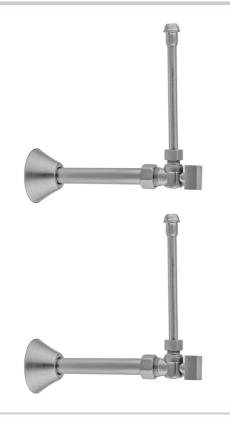

Quarter Turn Angle Pattern 5/8" O.D. Compression (Fits 1/2" Copper) x 3/8" O.D. Faucet Supply Kit with Square Handle, 20" Supply Tubes, Cover Tube, Escutcheons

JACLO.

Model #: 621-7-62CT-

## **FEATURES:**

- Complete Faucet Supply Kit
- Kit contains:
  - $^{\circ}$  (2) Quarter Turn Angle Pattern  $^{5}/_{8}$ " O.D. Compression (Fits  $^{1}/_{2}$ " Copper) x  $^{3}/_{8}$ " O.D. Supply Valve with Square Handle P/ N 621-7
  - $_{\circ}\;$  (2) 20" Copper Supply Tubes P/N 662
  - o (2) Bell Escutcheons P/N 7116
  - o (2) Cover Tubes P/N 579