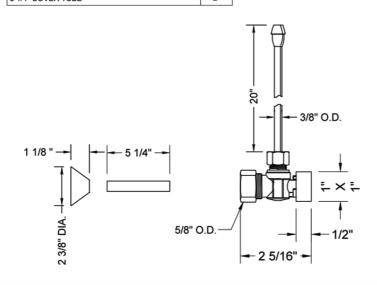

## SPECIFICATION DRAWING:

| COMPONENTS                  |      |  |
|-----------------------------|------|--|
| DESCRIPTION                 | QTY: |  |
| ANGLE VALVE - SQUARE HANDLE | 2    |  |
| 3/8" O.D. SUPPLY TUBE       | 2    |  |
| 2 3/8" BELL ESCUTCHEON      | 2    |  |
| 5 1/4" COVER TUBE           | 2    |  |