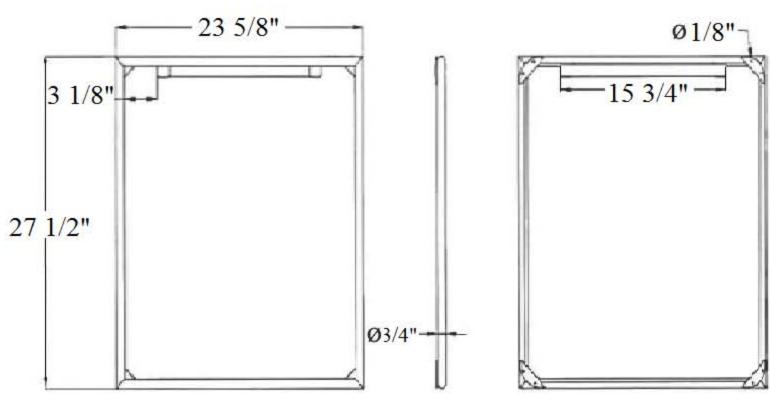

| 3131 – 'Royale' Mirror                                                                                                                                                                                                                                                                                                                                                                                                                                                                                                                                                                                                                                                                      |                                          |             |
|---------------------------------------------------------------------------------------------------------------------------------------------------------------------------------------------------------------------------------------------------------------------------------------------------------------------------------------------------------------------------------------------------------------------------------------------------------------------------------------------------------------------------------------------------------------------------------------------------------------------------------------------------------------------------------------------|------------------------------------------|-------------|
| 23 5/8"                                                                                                                                                                                                                                                                                                                                                                                                                                                                                                                                                                                                                                                                                     | Part #                                   | Description |
| 27 1/2"                                                                                                                                                                                                                                                                                                                                                                                                                                                                                                                                                                                                                                                                                     |                                          |             |
| <ul> <li>Technical Information</li> <li>27 ½" H X 23 5/8" W.</li> <li>¾" thick.</li> <li>Available finishes are French Weathered Brass (47), Polished Chrome (48), SoliBrass (49), Lacquered Matte Black Nickel (50), Old Gold (52), Old Silver (53), Polished Brass (55), Polished Nickel (56), Brushed Nickel (57), Satin Nickel (60), Antique Lacquered Copper (67), Antique Lacquered Brass (68), Weathered Brass (70), Lacquered Polished Black Nickel (71) and Lacquered Polished Copper (80).</li> <li>Please See Cleaning Instructions: <a href="http://herbeau.com/CleaningAll.pdf">http://herbeau.com/CleaningAll.pdf</a> For Finish Care and Maintenance Information.</li> </ul> |                                          |             |
|                                                                                                                                                                                                                                                                                                                                                                                                                                                                                                                                                                                                                                                                                             | Herbeau & L'Art du Sanitaire depuis 1857 |             |