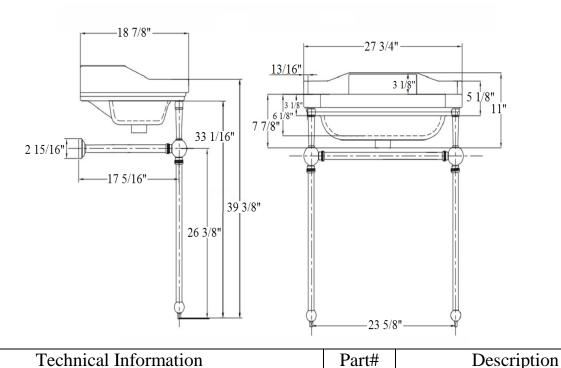

## 0325 - 'Empire' Wash Stand with 0340 'Monarque' Sink

Copyright©2016 Herbeau Creations. All rights reserved. All product and specifications are subject to change without notice. Herbeau Creations is not responsible for typographical and/or dimensional errors. Typographical errors are subject to correction.