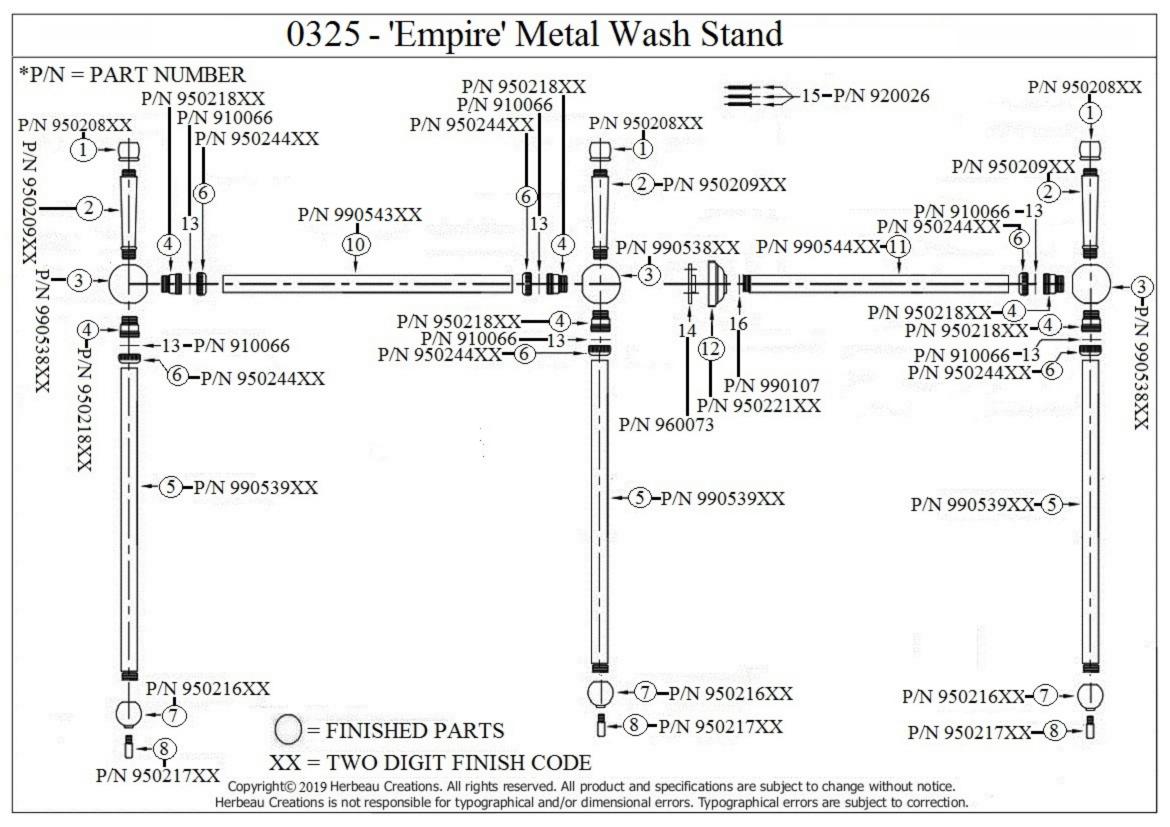

## 0325 - Metal Legs for 'Monarque' Wash Basin

| <u>Technical Information</u>                                            | Part# | Description                 |
|-------------------------------------------------------------------------|-------|-----------------------------|
|                                                                         | 01    | Top Support                 |
| • To be used with (0340) 'Monarque' Washbasin.                          | 02    | Support Column              |
| <ul> <li>Available finishes are French Weathered Brass (47),</li> </ul> | 03    | Support Ball                |
| Polished Chrome (48), SoliBrass (49), Lacquered Matte                   | 04    | Socket Connector            |
| Black Nickel (50), Old Gold (52), Old Silver (53),                      | 05    | Sink Stand Leg              |
| Polished Brass (55), Polished Nickel (56), Brushed                      | 06    | Finished Nut                |
| Nickel (57), Satin Nickel (60), Antique Lacquered                       | 07    | Foot Sphere                 |
| Copper (67), Antique Lacquered Brass (68), Weathered                    | 08    | Foot Tip                    |
| Brass (70), Lacquered Polished Black Nickel (71) and                    | 10    | Finished Brass Tube 20 7/8" |
| Lacquered Polished Copper (80).                                         | 11    | Sink Stand Horizontal Post  |
| <ul> <li>Please See Cleaning Instructions:</li> </ul>                   | 12    | Wall Escutcheon             |
| http://herbeau.com/CleaningAll.pdf For Finish Care and                  | 13    | Rubber O-Ring               |
| Maintenance Information.                                                | 14    | Wall Mount Plate            |
|                                                                         | 15    | Mounting Screw Kit          |
|                                                                         | 16    | Rubber O-Ring               |
|                                                                         |       |                             |

## Please follow example when ordering parts for Wash Stand

- To order part#03 Support Sphere
  - o 990538**xx**
- Please substitute finish number needed in place of **XX**