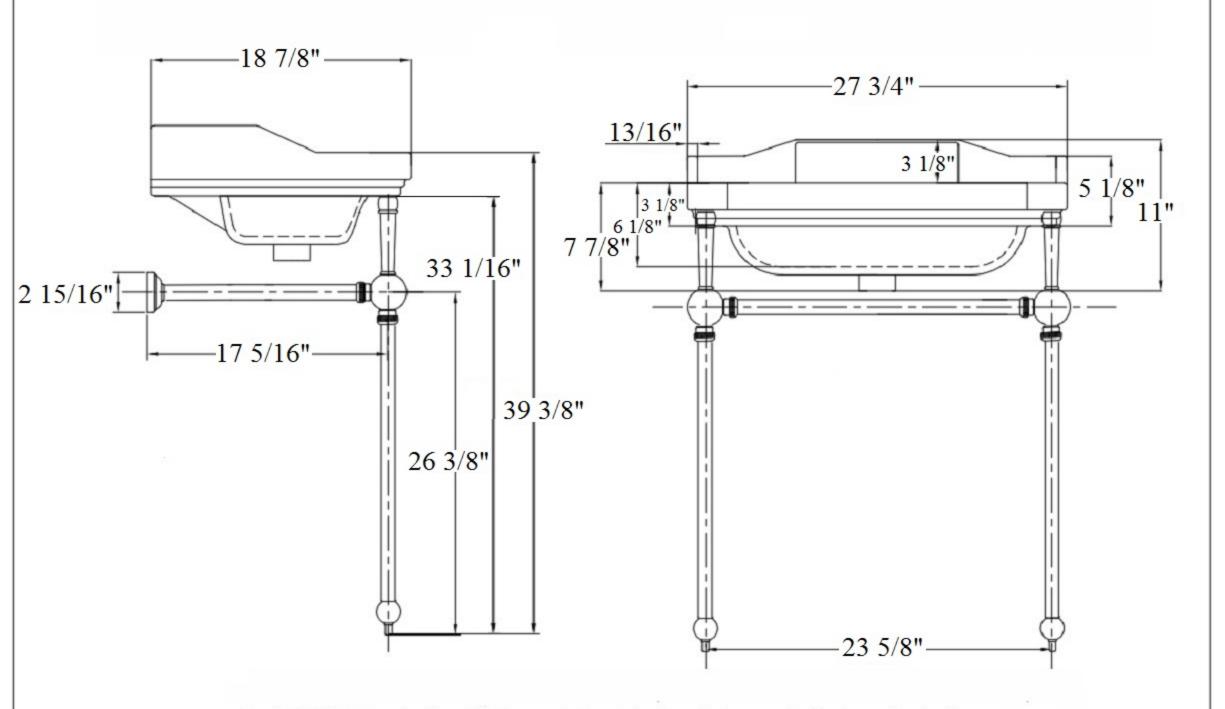

## 0325 - 'Empire' Wash Stand with 0340 'Monarque' Sink

Copyright©2016 Herbeau Creations. All rights reserved. All product and specifications are subject to change without notice. Herbeau Creations is not responsible for typographical and/or dimensional errors. Typographical errors are subject to correction.