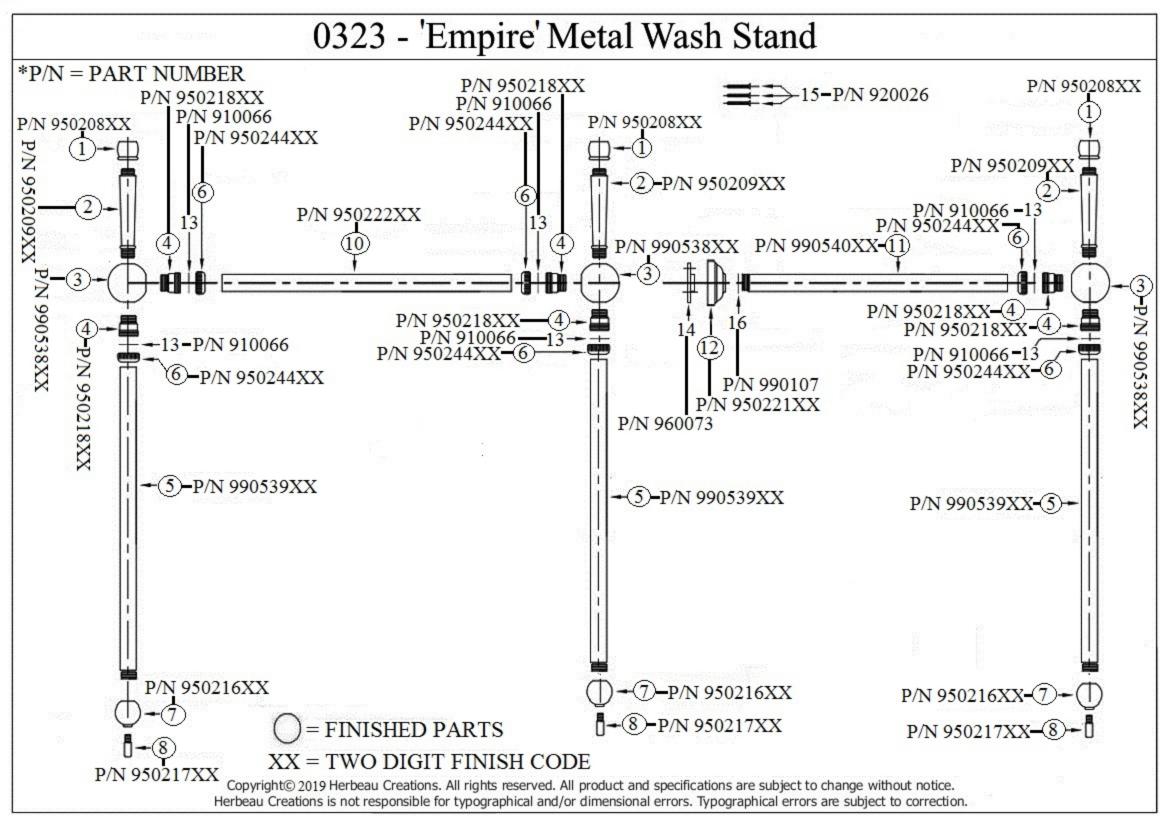

| 0323 – Metal Legs for 'Empire' of                                                                                                                                                                                                                                                                                                                                                                                                                                                                                                                                                                                                                                                                                          | or 'Art                                                                                         | Deco' Wash Basin                                                                                                                                                                                                                                                                                         |
|----------------------------------------------------------------------------------------------------------------------------------------------------------------------------------------------------------------------------------------------------------------------------------------------------------------------------------------------------------------------------------------------------------------------------------------------------------------------------------------------------------------------------------------------------------------------------------------------------------------------------------------------------------------------------------------------------------------------------|-------------------------------------------------------------------------------------------------|----------------------------------------------------------------------------------------------------------------------------------------------------------------------------------------------------------------------------------------------------------------------------------------------------------|
| 2 15/16"                                                                                                                                                                                                                                                                                                                                                                                                                                                                                                                                                                                                                                                                                                                   |                                                                                                 |                                                                                                                                                                                                                                                                                                          |
| <ul> <li><u>Technical Information</u></li> <li>To be used with (0320) 'Empire' or (0370) 'Art Deco' Washbasin.</li> <li>Available finishes are French Weathered Brass (47), Polished Chrome (48), SoliBrass (49), Lacquered Matte Black Nickel (50), Old Gold (52), Old Silver (53), Polished Brass (55), Polished Nickel (56), Brushed Nickel (57), Satin Nickel (60), Antique Lacquered Copper (67), Antique Lacquered Brass (68), Weathered Brass (70), Lacquered Polished Black Nickel (71) and Lacquered Polished Copper (80).</li> <li>Please See Cleaning Instructions: <a href="http://herbeau.com/CleaningAll.pdf">http://herbeau.com/CleaningAll.pdf</a> For Finish Care and Maintenance Information.</li> </ul> | Part#<br>01<br>02<br>03<br>04<br>05<br>06<br>07<br>08<br>10<br>11<br>12<br>13<br>14<br>15<br>16 | Description<br>Top Support<br>Support Column<br>Support Ball<br>Socket Connector<br>Sink Stand Leg<br>Finished Nut<br>Foot Sphere<br>Foot Tip<br>Finished Brass Tube 22.44"<br>Sink Stand Horizontal Post<br>Wall Escutcheon<br>Rubber O-Ring<br>Wall Mount Plate<br>Mounting Screw Kit<br>Rubber O-Ring |
| <ul> <li><u>Please follow example when ordering parts for 0323 Wash S</u></li> <li>To order part#03 – Support Sphere <ul> <li><u>990538xx</u></li> </ul> </li> <li>Please substitute finish number needed in place of <u>2</u></li> </ul>                                                                                                                                                                                                                                                                                                                                                                                                                                                                                  |                                                                                                 | L'Art du Sanitaire depuis 1857                                                                                                                                                                                                                                                                           |