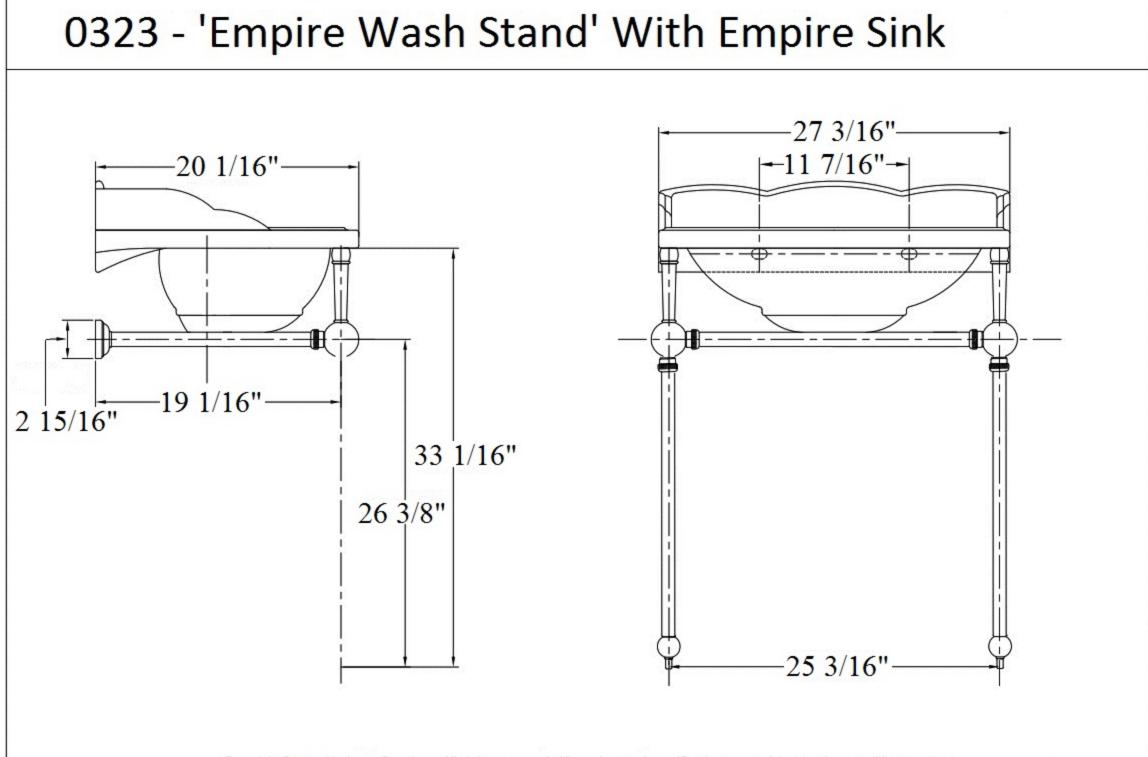

| 0323 – Metal Legs for 'Empire' of                                                                                                                                                                                                                                                                                                                                                                                                                                                                                                                                                                                                                                                                                          | or 'Art                                                                                         | Deco' Wash Basin                                                                                                                                                                                                                                                                                         |
|----------------------------------------------------------------------------------------------------------------------------------------------------------------------------------------------------------------------------------------------------------------------------------------------------------------------------------------------------------------------------------------------------------------------------------------------------------------------------------------------------------------------------------------------------------------------------------------------------------------------------------------------------------------------------------------------------------------------------|-------------------------------------------------------------------------------------------------|----------------------------------------------------------------------------------------------------------------------------------------------------------------------------------------------------------------------------------------------------------------------------------------------------------|
| 2 15/16"                                                                                                                                                                                                                                                                                                                                                                                                                                                                                                                                                                                                                                                                                                                   |                                                                                                 |                                                                                                                                                                                                                                                                                                          |
| <ul> <li><u>Technical Information</u></li> <li>To be used with (0320) 'Empire' or (0370) 'Art Deco' Washbasin.</li> <li>Available finishes are French Weathered Brass (47), Polished Chrome (48), SoliBrass (49), Lacquered Matte Black Nickel (50), Old Gold (52), Old Silver (53), Polished Brass (55), Polished Nickel (56), Brushed Nickel (57), Satin Nickel (60), Antique Lacquered Copper (67), Antique Lacquered Brass (68), Weathered Brass (70), Lacquered Polished Black Nickel (71) and Lacquered Polished Copper (80).</li> <li>Please See Cleaning Instructions: <a href="http://herbeau.com/CleaningAll.pdf">http://herbeau.com/CleaningAll.pdf</a> For Finish Care and Maintenance Information.</li> </ul> | Part#<br>01<br>02<br>03<br>04<br>05<br>06<br>07<br>08<br>10<br>11<br>12<br>13<br>14<br>15<br>16 | Description<br>Top Support<br>Support Column<br>Support Ball<br>Socket Connector<br>Sink Stand Leg<br>Finished Nut<br>Foot Sphere<br>Foot Tip<br>Finished Brass Tube 22.44"<br>Sink Stand Horizontal Post<br>Wall Escutcheon<br>Rubber O-Ring<br>Wall Mount Plate<br>Mounting Screw Kit<br>Rubber O-Ring |
| <ul> <li><u>Please follow example when ordering parts for 0323 Wash S</u></li> <li>To order part#03 – Support Sphere <ul> <li><u>990538xx</u></li> </ul> </li> <li>Please substitute finish number needed in place of <u>2</u></li> </ul>                                                                                                                                                                                                                                                                                                                                                                                                                                                                                  |                                                                                                 | L'Art du Sanitaire depuis 1857                                                                                                                                                                                                                                                                           |