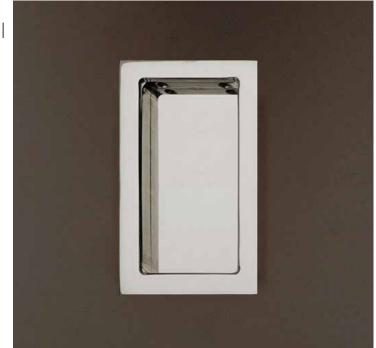

# HAMILTON SINKLER

## FP207PAM Revival Modern Pocket Door Pull Single Trim Only

#### Standard Finishes:

- Bright Antique Brass
- Brushed Nickel
- Oil Rubbed Bronze
- Polished Chrome
- Polished Nickel
- Polished Brass Unlacquered

Special Order Finish:

- Satin Brass

Base Material: Solid Brass