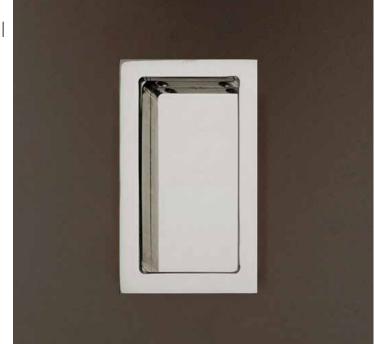

## HAMILTON SINKLER

## FP207PAM Revival Modern Pocket Door Pull Mortise Passage Set

#### Standard Finishes:

- Bright Antique Brass
- Brushed Nickel
- Oil Rubbed Bronze
- Polished Chrome
- Polished Nickel
- Polished Brass Unlacquered

Special Order Finish:

- Satin Brass

Base Material: Solid Brass