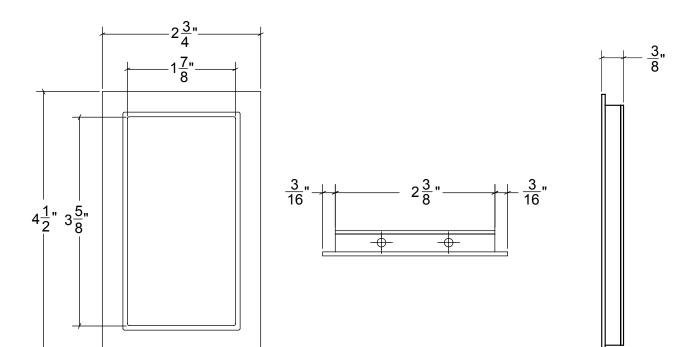

## FP207PAM Revival Modern Pocket Door Pull Single Trim Only

#### Standard Finishes:

- Bright Antique Brass
- Brushed Nickel
- Oil Rubbed Bronze
- Polished Chrome
- Polished Nickel
- Polished Brass Unlacquered

Special Order Finish:

- Satin Brass

Base Material: Solid Brass