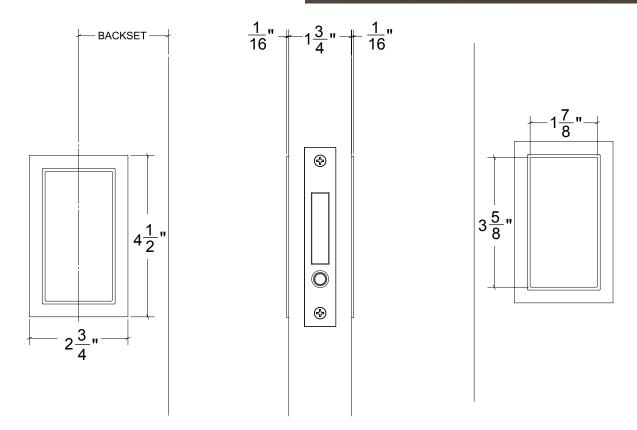

## FP207PAM Revival Modern Pocket Door Pull Mortise Passage Set

Minimum door thickness required is 1-3/4" when using with pocket lock