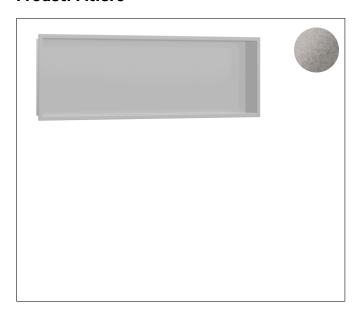

## **Product Picture**

## **Features**

- · Consists of: wall niche with frame, sealing set
- Installation depth: 100 mm
- Where to use: new construction, renovation
- Easy to clean surface
- Suitable for use in wet areas
- Wall type: solid wall construction, drywall construction
- Material sealing set: Polystyrene (PS)
- Material wall niche: Stainless Steel 304 (1.4301)
- Surface of the wall niche powder-coated stainless steel
- Dimensions wall niche: 300 x 900 x 100 mm (HxWxD)
- Required dimensions for sealing set: 313 x 925 x 100 mm (Hx-WxD)