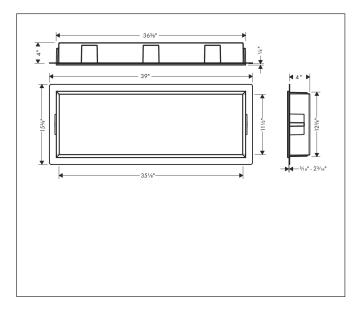

## **Drawing**

## **Features**

- · Consists of: wall niche with frame, sealing set
- Installation depth: 100 mm
- Where to use: new construction, renovation
- Easy to clean surface
- Suitable for use in wet areas
- Wall type: solid wall construction, drywall construction
- Material sealing set: Polystyrene (PS)
- Material wall niche: Stainless Steel 304 (1.4301)
- Surface of the wall niche powder-coated stainless steel
- Dimensions wall niche: 300 x 900 x 100 mm (HxWxD)
- Required dimensions for sealing set: 313 x 925 x 100 mm (Hx-WxD)