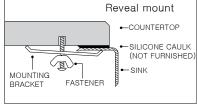

ts 30" sink base
- Supplied with cutout template, fasteners and instructions
- Lifetime Limited Warranty











## **OPTIONAL ACCESSORIES**

Bottom Grid: SWG-2116 Strainer: BAS-2000-SS



| OVERALL DIMENSIONS | EACH BOWL | CUTOUT SIZE  | PACKAGING* | WEIGHT*     |
|--------------------|-----------|--------------|------------|-------------|
| 23" x 18"          | 21" x 16" | See Template | 1/12 pcs.  | 30/400 lbs. |

<sup>\*</sup>Standard packaging: Single boxed /Pallet of single boxed.
All dimensions are in inches. Specifications subject to change without notice.

### Project/Job name

| Architect/Engineer |     |  |  |
|--------------------|-----|--|--|
| Contractor         |     |  |  |
| Model              | Qty |  |  |
| Notes              |     |  |  |

## Installation profile