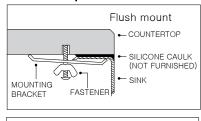

Fits 30" sink base
- Supplied with cutout template, fasteners and instructions
- Lifetime Limited Warranty











## **OPTIONAL ACCESSORIES**

Bottom Grid: SWG-2116 Strainer: BAS-2000-SS



| OVERALL DIMENSIONS | EACH BOWL | CUTOUT SIZE  | PACKAGING* | WEIGHT*     |
|--------------------|-----------|--------------|------------|-------------|
| 23" x 18"          | 21" x 16" | See Template | 1/12 pcs.  | 30/400 lbs. |

<sup>\*</sup>Standard packaging: Single boxed /Pallet of single boxed.
All dimensions are in inches. Specifications subject to change without notice.

### Project/Job name

| Architect/Engineer |     |  |  |
|--------------------|-----|--|--|
| Contractor         |     |  |  |
| Model              | Qty |  |  |
| Notes              |     |  |  |

## Installation profile