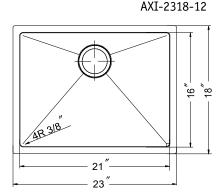

# 10mm Radius Undermount Single Bowl Laundry Sink Model AXI-2318-12

### **FEATURES**

- Premium grade T-304 stainless steel
- 12" depth 18 gauge
- TotalGuard+ Insulation over Sound Deadening Pads
- 10mm/0.4" Radius Coved Corner
- Brushed satin Rear-set Drain
- 3-1/2" drain opening
- Fits 30" sink base
- Supplied with cutout template, fasteners and instructions
- Lifetime Limited Warranty

## **OPTIONAL ACCESSORIES**

Bottom Grid: SWG-2116 Strainer: BAS-2000-SS

| OVERALL DIMENSIONS | EACH BOWL | CUTOUT SIZE  | PACKAGING* | WEIGHT*     |
|--------------------|-----------|--------------|------------|-------------|
| 23" x 18"          | 21" x 16" | See Template | 1/12 pcs.  | 30/400 lbs. |