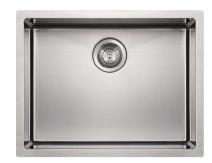

# 10mm Radius Undermount Single Bowl Laundry Sink Model AXI-2318-12

### **FEATURES**

- Premium grade T-304 stainless steel
- 12" depth 18 gauge
- TotalGuard+ Insulation over Sound Deadening Pads
- 10mm/0.4" Radius Coved Corner
- Brushed satin Rear-set Drain
- 3-1/2" drain opening
- Fits 30" sink base
- Supplied with cutout template, fasteners and instructions
- Lifetime Limited Warranty