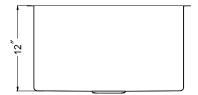

### **FEATURES**

- Premium grade T-304 stainless steel
- 12" depth 18 gauge
- TotalGuard+ Insulation over Sound Deadening Pads
- 10mm/0.4" Radius Coved Corner
- Brushed satin Rear-set Drain
- 3-1/2" drain opening
- Fits 30" sink base
- Supplied with cutout template, fasteners and instructions
- Lifetime Limited Warranty

## **OPTIONAL ACCESSORIES**

Bottom Grid: SWG-2116 Strainer: BAS-2000-SS

| OVERALL DIMENSIONS | EACH BOWL | CUTOUT SIZE  | PACKAGING* | WEIGHT*     |
|--------------------|-----------|--------------|------------|-------------|
| 23" x 18"          | 21" x 16" | See Template | 1/12 pcs.  | 30/400 lbs. |