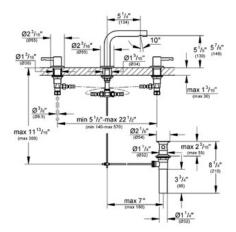

Product Description: Three-hole basin mixer 1/2" S-Size

Standard Specification:

- GROHE StarLight® finish
- GROHE EcoJoy® technology for less water and perfect flow
- Tubular spout
- Integrated flow control
- 3/4" ceramic cartridges (90° turn)
- 1 1/4" pop-up waste set
- Quick installation system
- Union nut with 7/16" drilling
- Pressure resistant flexible connection hoses (between spout and side valves)
- Max Flow Rate 1.5 gpm at 60 psi (5.7 L/min)