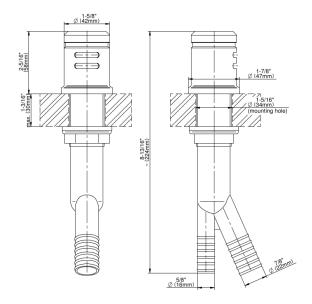

## **Product Features**

- Solid metal cap in finishes that match kitchen faucets
- Includes plastic body
- Prevents back siphoning into dishwasher