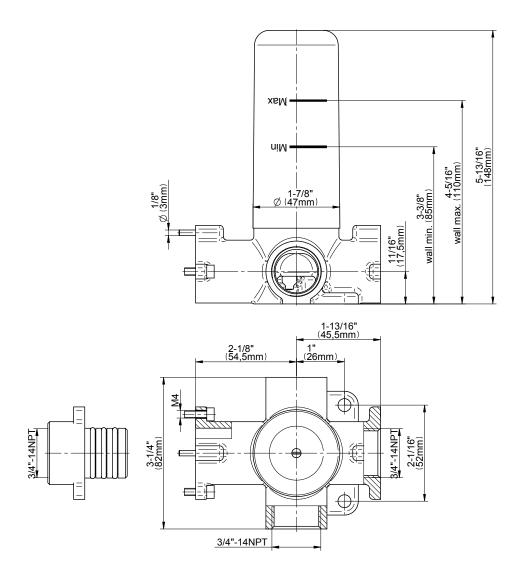

SHOWER
Three-Way Diverter Control Valve
WITH Off Function (No PassThrough)

G-8053

## **Information**

- ~11.4 gpm @ 60 psi
- 3/4" universal inlets/outlets with female threads
- Operates one function at a time
- Stacking inlet feature
- Supplied with protective plastic cover
- CALGreen compliant depending on functions

## **Product Features**

- 3/4" universal inlets/outlets with female threads
- Stacking inlet feature
- Supplied with protective plastic cover
- CalGreen compliant dependent on functions