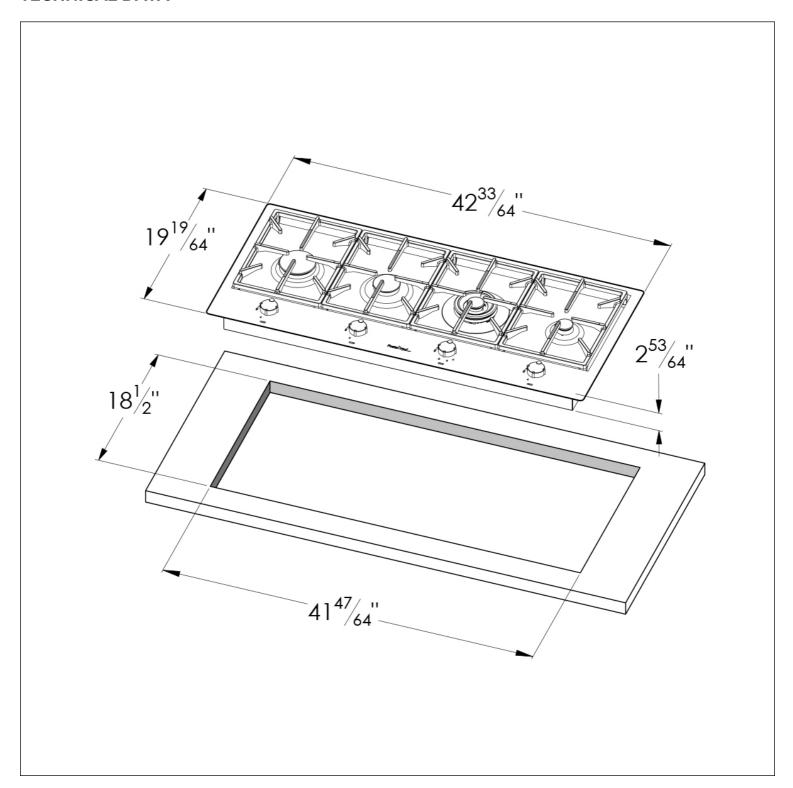

### **DETAILS**

| Series       | Foster Milano                                 |
|--------------|-----------------------------------------------|
| Coloring     | Copper                                        |
| Finish       | Satin finish                                  |
| Finish       | PVD                                           |
| Maintop      | AISI 304 Stainless Steel                      |
| Dimensions   | 42 <sup>33/64</sup> " x 19 <sup>19/64</sup> " |
| Kind of Edge | 1 mm – flush edge                             |

| Installation        | Flush-mount or overmount                  |
|---------------------|-------------------------------------------|
| Flush-mount cut-out | See cut-out drawing                       |
| Overmount cut-out   | 4] <sup>47/64"</sup> x 18 <sup>1/2"</sup> |
| Grids               | Enamelled cast iron                       |
| Cooktop controls    | Knobs                                     |
| Knobs               | Solid Metal                               |
| Safety              | Safety valves                             |
| Total power Btu/h   | 40,350 Btu/h                              |
| Burners             | 4                                         |
| DC                  | 15,500 Btu/h                              |
| Rapid               | 10,750 Btu/h                              |
| Semirapid           | 9,100 Btu/h                               |
| Auxiliary           | 5,000 Btu/h                               |
| Simmer ring         | 2                                         |
| Simmer Rate         | 900 Btu/h                                 |

#### **TECHNICAL DATA**