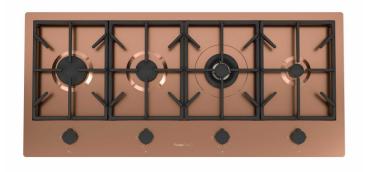

## Milano Cooktop Copper 4 burners in Line - 7640 908

Cooktop

Code: 7640 908

PVD Copper AISI 304 Stainless steel Satin finish Enamelled cast iron grids and burner covers Electric under-knob ignition Gas taps with safety valves

### **DETAILS**

| Series       | Foster Milano                                 |
|--------------|-----------------------------------------------|
| Coloring     | Copper                                        |
| Finish       | Satin finish                                  |
| Finish       | PVD                                           |
| Maintop      | AISI 304 Stainless Steel                      |
| Dimensions   | 42 <sup>33/64</sup> " x 19 <sup>19/64</sup> " |
| Kind of Edge | 1 mm – flush edge                             |

| Installation        | Flush-mount or overmount                  |
|---------------------|-------------------------------------------|
| Flush-mount cut-out | See cut-out drawing                       |
| Overmount cut-out   | 4] <sup>47/64"</sup> x 18 <sup>1/2"</sup> |
| Grids               | Enamelled cast iron                       |
| Cooktop controls    | Knobs                                     |
| Knobs               | Solid Metal                               |
| Safety              | Safety valves                             |
| Total power Btu/h   | 40,350 Btu/h                              |
| Burners             | 4                                         |
| DC                  | 15,500 Btu/h                              |
| Rapid               | 10,750 Btu/h                              |
| Semirapid           | 9,100 Btu/h                               |
| Auxiliary           | 5,000 Btu/h                               |
| Simmer ring         | 2                                         |
| Simmer Rate         | 900 Btu/h                                 |