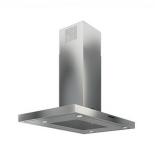

#### **RECOMMENDED PAIRINGS**

Sink Leonardo Copper 33" x 20" – U/M - 1014 668

Oven Milano single Glass 30" - 7168 906

Hood Milano Island 48" - 2455 900