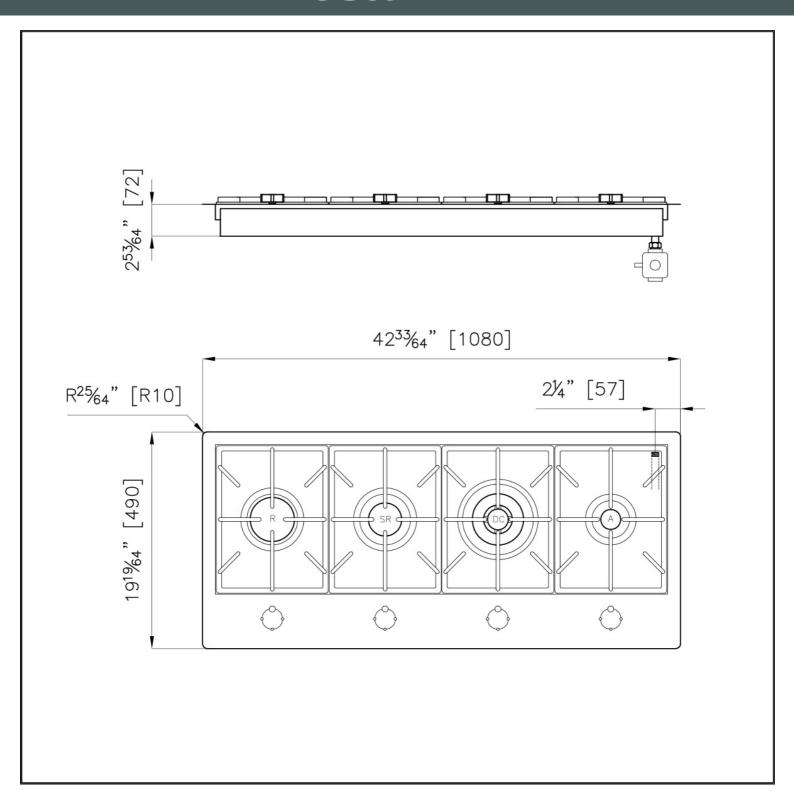

### **DETAILS**

| Series       | Foster Milano                                 |
|--------------|-----------------------------------------------|
| Coloring     | Copper                                        |
| Finish       | Satin finish                                  |
| Finish       | PVD                                           |
| Maintop      | AISI 304 Stainless Steel                      |
| Dimensions   | 42 <sup>33/64</sup> " x 19 <sup>19/64</sup> " |
| Kind of Edge | 1 mm – flush edge                             |

| Installation        | Flush-mount or overmount                  |
|---------------------|-------------------------------------------|
| Flush-mount cut-out | See cut-out drawing                       |
| Overmount cut-out   | 4] <sup>47/64"</sup> x 18 <sup>1/2"</sup> |
| Grids               | Enamelled cast iron                       |
| Cooktop controls    | Knobs                                     |
| Knobs               | Solid Metal                               |
| Safety              | Safety valves                             |
| Total power Btu/h   | 40,350 Btu/h                              |
| Burners             | 4                                         |
| DC                  | 15,500 Btu/h                              |
| Rapid               | 10,750 Btu/h                              |
| Semirapid           | 9,100 Btu/h                               |
| Auxiliary           | 5,000 Btu/h                               |
| Simmer ring         | 2                                         |
| Simmer Rate         | 900 Btu/h                                 |

#### **TECHNICAL DATA**