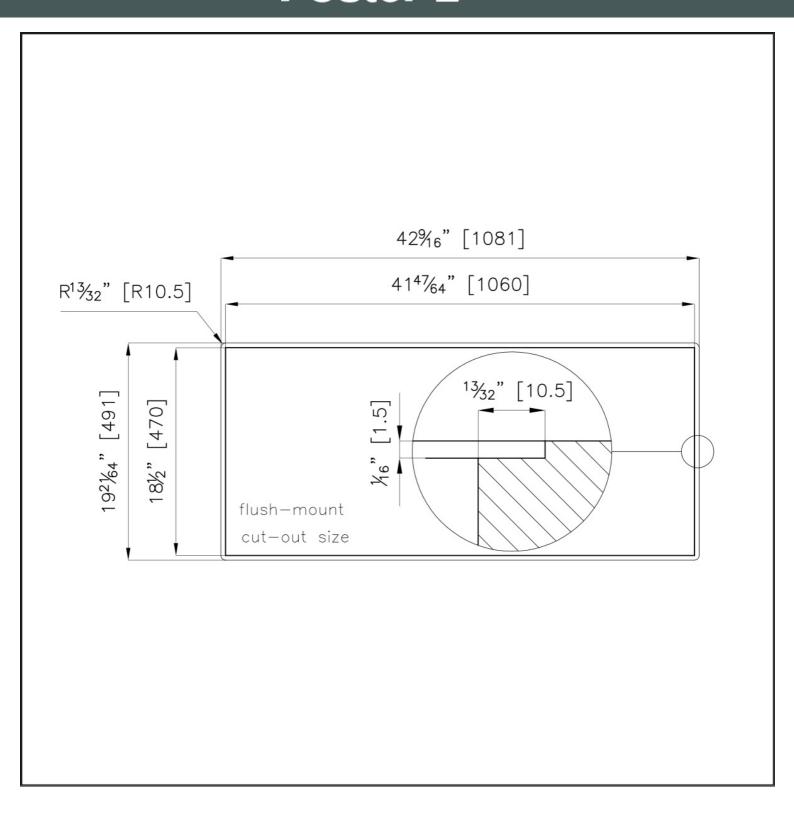

| Installation        | Flush-mount or overmount                  |
|---------------------|-------------------------------------------|
| Flush-mount cut-out | See cut-out drawing                       |
| Overmount cut-out   | 4] <sup>47/64"</sup> x 18 <sup>1/2"</sup> |
| Grids               | Enamelled cast iron                       |
| Cooktop controls    | Knobs                                     |
| Knobs               | Solid Metal                               |
| Safety              | Safety valves                             |
| Total power Btu/h   | 40,350 Btu/h                              |
| Burners             | 4                                         |
| DC                  | 15,500 Btu/h                              |
| Rapid               | 10,750 Btu/h                              |
| Semirapid           | 9,100 Btu/h                               |
| Auxiliary           | 5,000 Btu/h                               |
| Simmer ring         | 2                                         |
| Simmer Rate         | 900 Btu/h                                 |

#### **TECHNICAL DATA**