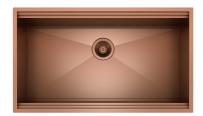

#### **RECOMMENDED PAIRINGS**

Sink Leonardo Copper 33" x 20" – U/M - 1014 668

Oven Milano single Glass 30" - 7168 906

Hood Milano Island 48" - 2455 900