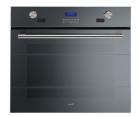

#### **RECOMMENDED PAIRINGS**

Sink Leonardo Copper 33" x 20" – U/M - 1014 668

Oven Milano single Glass 30" - 7168 906

Hood Milano Island 48" - 2455 900