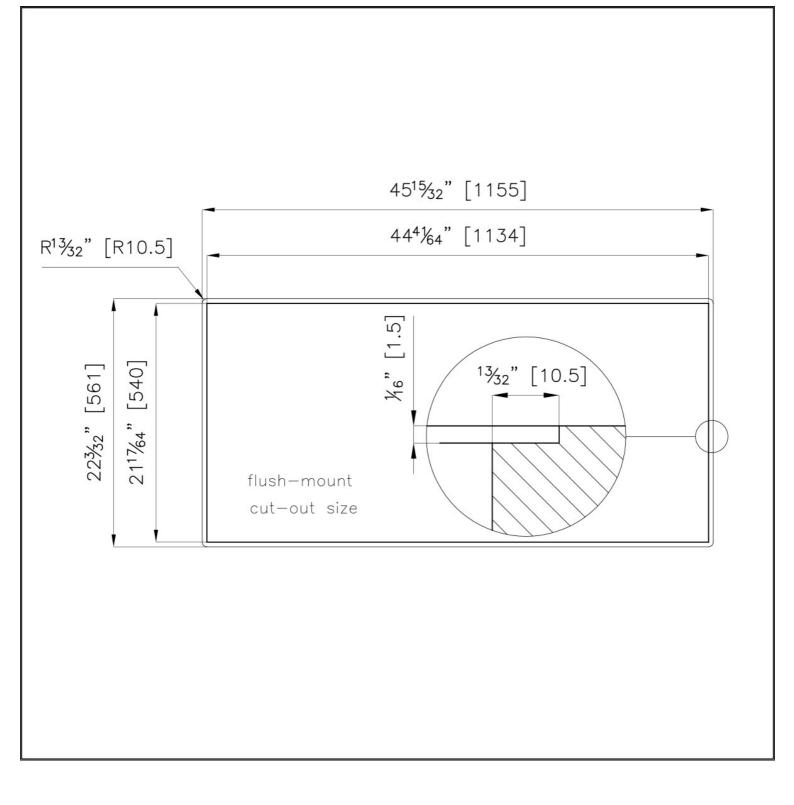

# SeriesFoster MilanoDimensions45 3064" x 22 3064"ColoringCopperFinishSatin finishFinishPVDMaintopAISI 304 Stainless SteelKind of EdgeImm-flush edge

| Installation        | Flush-mount or overmount                  |
|---------------------|-------------------------------------------|
| Flush-mount cut-out | See cut-out drawing                       |
| Overmount cut-out   | 44 <sup>41/64</sup> x 2] <sup>17/64</sup> |
| Grids               | Enamelled cast iron                       |
| Cooktop controls    | Knobs                                     |
| Knobs               | Solid Metal                               |
| Safety              | Safety valves                             |
| Total power Btu/h   | 65,000 Btu/h                              |
| Burners             | 6                                         |
| DC                  | 15,500 (2x) Btu/h                         |
| Rapid               | 10,750 Btu/h                              |
| Semirapid           | 9.100 (2x) Btu/h                          |
| Auxiliary           | 5,000 Btu/h                               |
| Simmer ring         | 3                                         |
| Simmer Rate         | 900 Btu/h                                 |