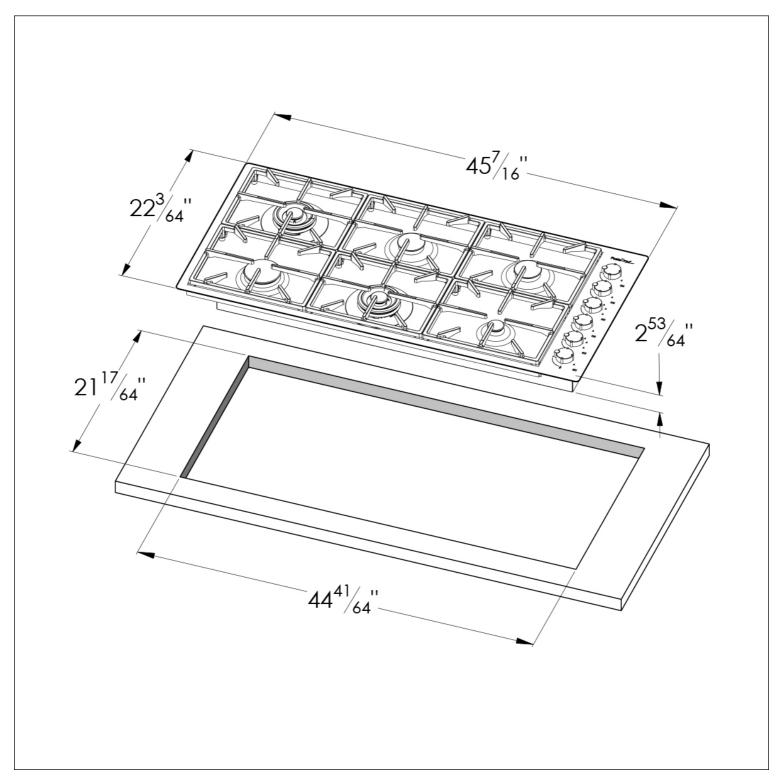

# SeriesFoster MilanoDimensions45 3064" x 22 3064"ColoringCopperFinishSatin finishFinishPVDMaintopAISI 304 Stainless SteelKind of EdgeImm-flush edge

| Installation        | Flush-mount or overmount                  |
|---------------------|-------------------------------------------|
| Flush-mount cut-out | See cut-out drawing                       |
| Overmount cut-out   | 44 <sup>41/64</sup> x 2] <sup>17/64</sup> |
| Grids               | Enamelled cast iron                       |
| Cooktop controls    | Knobs                                     |
| Knobs               | Solid Metal                               |
| Safety              | Safety valves                             |
| Total power Btu/h   | 65,000 Btu/h                              |
| Burners             | 6                                         |
| DC                  | 15,500 (2x) Btu/h                         |
| Rapid               | 10,750 Btu/h                              |
| Semirapid           | 9.100 (2x) Btu/h                          |
| Auxiliary           | 5,000 Btu/h                               |
| Simmer ring         | 3                                         |
| Simmer Rate         | 900 Btu/h                                 |