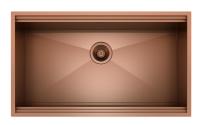

### **RECOMMENDED PAIRINGS**

Sink Leonardo Copper 33" x 20" – U/M - 1014 668

Oven Milano single Glass 30" -7168 906

Hood Milano Island 48" - 2455 900