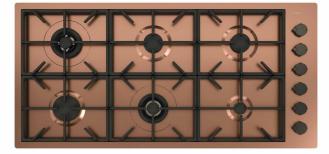

### Milano Cooktop Copper 6 burnes - 7639 908

Cooktop

Code: 7639 908

PVD Copper AISI 304 Stainless steel Satin finish Enamelled cast iron grids and burner covers Electric under-knob ignition Gas taps with safety valves

# SeriesFoster MilanoDimensions45 3064" x 22 3064"ColoringCopperFinishSatin finishFinishPVDMaintopAISI 304 Stainless SteelKind of EdgeImm-flush edge

| Installation        | Flush-mount or overmount                  |
|---------------------|-------------------------------------------|
| Flush-mount cut-out | See cut-out drawing                       |
| Overmount cut-out   | 44 <sup>41/64</sup> x 2] <sup>17/64</sup> |
| Grids               | Enamelled cast iron                       |
| Cooktop controls    | Knobs                                     |
| Knobs               | Solid Metal                               |
| Safety              | Safety valves                             |
| Total power Btu/h   | 65,000 Btu/h                              |
| Burners             | 6                                         |
| DC                  | 15,500 (2x) Btu/h                         |
| Rapid               | 10,750 Btu/h                              |
| Semirapid           | 9.100 (2x) Btu/h                          |
| Auxiliary           | 5,000 Btu/h                               |
| Simmer ring         | 3                                         |
| Simmer Rate         | 900 Btu/h                                 |