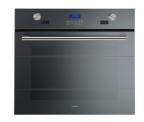

### **RECOMMENDED PAIRINGS**

Sink Leonardo Copper 33" x 20" – U/M - 1014 668

Oven Milano single Glass 30" -7168 906

Hood Milano Island 48" - 2455 900