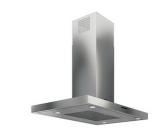

### **RECOMMENDED PAIRINGS**

Sink Leonardo Copper 33" x 20" – U/M - 1014 668

Oven Milano single Glass 30" -7168 906

Hood Milano Island 48" - 2455 900