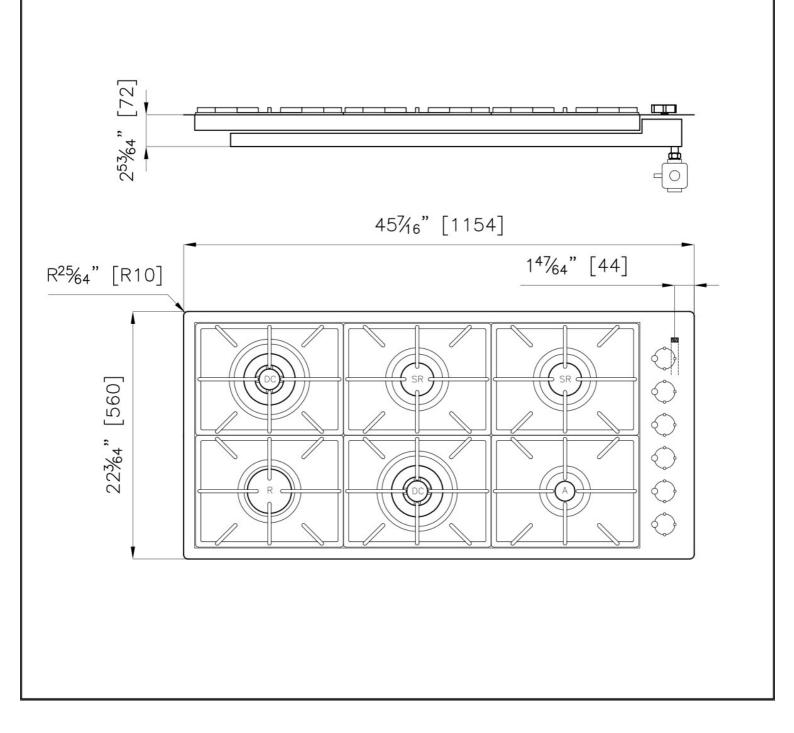

# SeriesFoster MilanoDimensions45 3064" x 22 3064"ColoringCopperFinishSatin finishFinishPVDMaintopAISI 304 Stainless SteelKind of EdgeImm-flush edge

| Installation        | Flush-mount or overmount                  |
|---------------------|-------------------------------------------|
| Flush-mount cut-out | See cut-out drawing                       |
| Overmount cut-out   | 44 <sup>41/64</sup> x 2] <sup>17/64</sup> |
| Grids               | Enamelled cast iron                       |
| Cooktop controls    | Knobs                                     |
| Knobs               | Solid Metal                               |
| Safety              | Safety valves                             |
| Total power Btu/h   | 65,000 Btu/h                              |
| Burners             | 6                                         |
| DC                  | 15,500 (2x) Btu/h                         |
| Rapid               | 10,750 Btu/h                              |
| Semirapid           | 9.100 (2x) Btu/h                          |
| Auxiliary           | 5,000 Btu/h                               |
| Simmer ring         | 3                                         |
| Simmer Rate         | 900 Btu/h                                 |