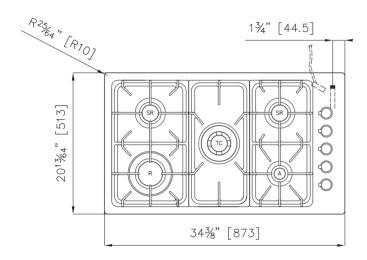

| Series                | Professional                  |
|-----------------------|-------------------------------|
| Model                 | Cooktop Prof FT               |
| Dimensions            | 34 3/8" x 20 3/16"            |
| Maintop               | AISI 304 Stainless Steel      |
| finish                | Satin finish                  |
| Kind of Edge          | 1 mm - flush edge             |
| Installation          | Flush-mount or overmount      |
| flush-mount cut-out   | see cut-out drawing           |
| overmount cut-out     | 33 55/64" x 19 11/16"         |
| Grids                 | Enamelled cast iron           |
| hob controls          | Knobs                         |
| Knobs                 | solid Metal                   |
| Safety                | Safety valves                 |
| Total power Btu/h     | 31,600 Btu                    |
| burners               | 5                             |
| Triple crown          | 11.000                        |
| rapid                 | 7.600                         |
| semirapid             | 5.100                         |
| auxiliary             | 2.800                         |
| Simmer ring           | 1                             |
| Simmer Rate           | 900 Btu/h                     |
| Technical requirments |                               |
| Electrical supply     | 120V 60Hz                     |
| Gas std setting       | Natural Gas                   |
| LP Gas conversion     | kit for all burners included  |
|                       |                               |
| Certifications        | CSA certified for US & Canada |

## **DIMENSIONS**