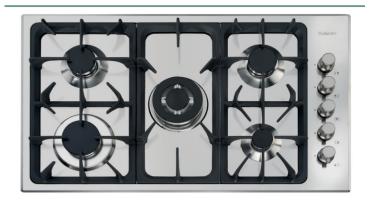

#### Professional grids.

All the Foster cooker hobs are equipped with cast-iron grids. It is a perfect material for its many properties: high thermal capacity that improves the cooking effciency, weight that improves safety, sturdiness and easiness to clean.

#### Safe Cooking.

All Foster cooker hobs are equipped with safety valves. These shut off the gas supply very quickly if the flame accidentally goes out. The utmost freedom of movement it is guaranteed by the electronic under knob ignition that allows a one-hand movement.

#### Metal Knobs.

Exclusive and original, the Foster metal knobs are an example of the strength and quality of the materials used. A distinctive feature shared by all the Foster elements in this collection to form an elegant uniformity in the kitchen.

#### Flush/mount installation.

The flush-mount cooker hobs have no vertical edge, and it can be sunk into a recess in the worktop's surface (fm), or simply placed on the worktop like a standard built-in product (om)