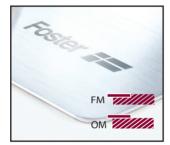

#### Flush/mount installation.

The flush-mount cooker hobs have no vertical edge, and it can be sunk into a recess in the worktop's surface (fm), or simply placed on the worktop like a standard built-in product (om)