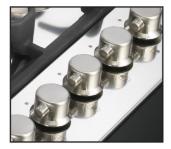

#### Metal Knobs.

Exclusive and original, the Foster metal knobs are an example of the strength and quality of the materials used. A distinctive feature shared by all the Foster elements in this collection to form an elegant uniformity in the kitchen.