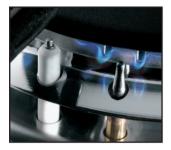

#### Safe Cooking.

All Foster cooker hobs are equipped with safety valves. These shut off the gas supply very quickly if the flame accidentally goes out. The utmost freedom of movement it is guaranteed by the electronic under knob ignition that allows a one-hand movement.