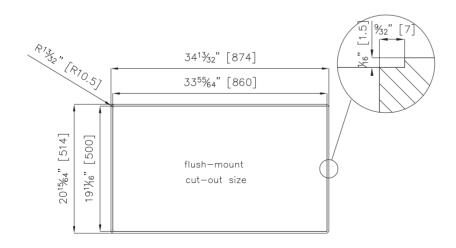

| Series                | Professional                  |
|-----------------------|-------------------------------|
| Model                 | Cooktop Prof FT               |
| Dimensions            | 34 3/8" x 20 3/16"            |
| Maintop               | AISI 304 Stainless Steel      |
| finish                | Satin finish                  |
| Kind of Edge          | 1 mm - flush edge             |
| Installation          | Flush-mount or overmount      |
| flush-mount cut-out   | see cut-out drawing           |
| overmount cut-out     | 33 55/64" x 19 11/16"         |
| Grids                 | Enamelled cast iron           |
| hob controls          | Knobs                         |
| Knobs                 | solid Metal                   |
| Safety                | Safety valves                 |
| Total power Btu/h     | 31,600 Btu                    |
| burners               | 5                             |
| Triple crown          | 11.000                        |
| rapid                 | 7.600                         |
| semirapid             | 5.100                         |
| auxiliary             | 2.800                         |
| Simmer ring           | 1                             |
| Simmer Rate           | 900 Btu/h                     |
| Technical requirments |                               |
| Electrical supply     | 120V 60Hz                     |
| Gas std setting       | Natural Gas                   |
| LP Gas conversion     | kit for all burners included  |
|                       |                               |
| Certifications        | CSA certified for US & Canada |

### **CUT OUT**