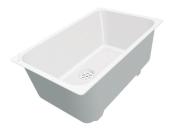

|
| Small radius              | Bowls with squared shapes with a modern design and an increased capacity, for a minimal aesthetics connected with an extreme practicity.                                                                                                                                                                                                       |

#### **TECHNICAL DATA**





#### **OPTIONAL ACCESSORIES**



Chopping Board 8631 300



Grating kit complete with ring support and food collection tray 8159 101



Stainless Steel dishes holder 8100 303







Stainless steel perforated pan 8151 000

Twin Chopping Board - 8644 101

White bowl 8153 100

#### **RECOMMENDED PAIRINGS**



Faucet Capri Gun Metal - 8467 605



Milano Cooktop Gun Metal 4 burners inLine - 7640 906



Milano Induction Cooktop 2 Plate - 7323 945