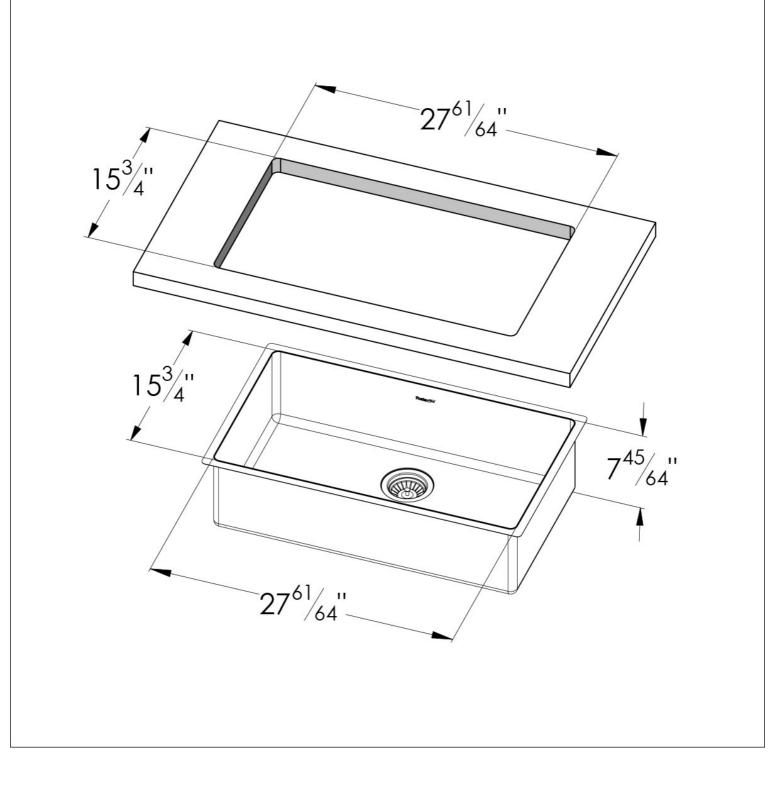

#### DETAILS

| Series                 | KE                                             |
|------------------------|------------------------------------------------|
| Coloring               | Gun Metal                                      |
| Finish                 | PVD                                            |
| Material               | AISI 304 stainless steel                       |
| Texture                | Satin                                          |
| Edge/Installation Type | Undermount                                     |
| Thickness              | 18 Gauge (1.2 mm)                              |
| Overall dimensions     | 29 <sup>17/32</sup> " x 19" <sup>21/64</sup> " |

| Bowls dimensions          | 1 bowl 27 <sup>6]/64"</sup> x 15 <sup>3/4"</sup>                                                                                                                                                                                                                                                                                               |
|---------------------------|------------------------------------------------------------------------------------------------------------------------------------------------------------------------------------------------------------------------------------------------------------------------------------------------------------------------------------------------|
| Bowls depht               | 743/64"                                                                                                                                                                                                                                                                                                                                        |
| Cut out                   | See technical sheet                                                                                                                                                                                                                                                                                                                            |
| Waste fitting type        | 3 <sup>1/2"</sup> - with stainless steel basket                                                                                                                                                                                                                                                                                                |
| Underside                 | Protected with heavy duty undercoating                                                                                                                                                                                                                                                                                                         |
| Fixing system             | Undermount fixing kit (brass insert and clips)                                                                                                                                                                                                                                                                                                 |
| FEATURES                  |                                                                                                                                                                                                                                                                                                                                                |
| GUN METAL                 | The Gun Metal finish is obtained by treating steel with a physical process called PVD (Phisical Vacuum Deposition) which deposits particles of noble metals on the surface. The result is a unique and refined aesthetic effect, and an improvement of the mechanical properties of the steel which is more resistant to impact and scratches. |
| Basket 3,5" waste fitting | The drain is equipped with a large 3.5" drain, with the practical basket cap that prevents the discharge of solid parts. The 3.5 "drain allows the use of the Foster waste-disposer, compatible with all models.                                                                                                                               |
| High thickness            | 1.5 mm thick steel. A significant thickness, which guarantees the maximum sturdiness and durability.                                                                                                                                                                                                                                           |
| Small radius              | Bowls with squared shapes with a modern design and an increased capacity, for a minimal aesthetics connected with an extreme practicity.                                                                                                                                                                                                       |