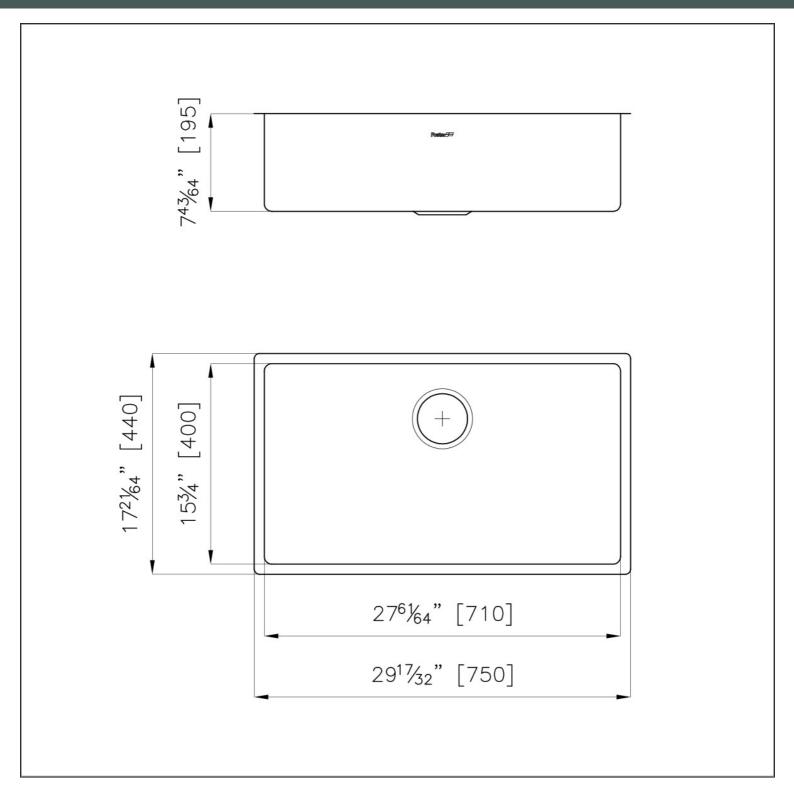

#### DETAILS

| Series                 | KE                                             |
|------------------------|------------------------------------------------|
| Coloring               | Gun Metal                                      |
| Finish                 | PVD                                            |
| Material               | AISI 304 stainless steel                       |
| Texture                | Satin                                          |
| Edge/Installation Type | Undermount                                     |
| Thickness              | 18 Gauge (1.2 mm)                              |
| Overall dimensions     | 29 <sup>17/32</sup> " x 19" <sup>21/64</sup> " |

| Bowls dimensions          | 1 bowl 27 <sup>6]/64"</sup> x 15 <sup>3/4"</sup>                                                                                                                                                                                                                                                                                               |
|---------------------------|------------------------------------------------------------------------------------------------------------------------------------------------------------------------------------------------------------------------------------------------------------------------------------------------------------------------------------------------|
| Bowls depht               | 743/64"                                                                                                                                                                                                                                                                                                                                        |
| Cut out                   | See technical sheet                                                                                                                                                                                                                                                                                                                            |
| Waste fitting type        | 3 <sup>1/2"</sup> - with stainless steel basket                                                                                                                                                                                                                                                                                                |
| Underside                 | Protected with heavy duty undercoating                                                                                                                                                                                                                                                                                                         |
| Fixing system             | Undermount fixing kit (brass insert and clips)                                                                                                                                                                                                                                                                                                 |
| FEATURES                  |                                                                                                                                                                                                                                                                                                                                                |
| GUN METAL                 | The Gun Metal finish is obtained by treating steel with a physical process called PVD (Phisical Vacuum Deposition) which deposits particles of noble metals on the surface. The result is a unique and refined aesthetic effect, and an improvement of the mechanical properties of the steel which is more resistant to impact and scratches. |
| Basket 3,5" waste fitting | The drain is equipped with a large 3.5" drain, with the practical basket cap that prevents the discharge of solid parts. The 3.5 "drain allows the use of the Foster waste-disposer, compatible with all models.                                                                                                                               |
| High thickness            | 1.5 mm thick steel. A significant thickness, which guarantees the maximum sturdiness and durability.                                                                                                                                                                                                                                           |
| Small radius              | Bowls with squared shapes with a modern design and an increased capacity, for a minimal aesthetics connected with an extreme practicity.                                                                                                                                                                                                       |