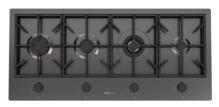

#### **RECOMMENDED PAIRINGS**

Faucet Capri Gun Metal - 8467 605

Milano Cooktop Gun Metal 4 burners inLine - 7640 906

Milano Induction Cooktop 2 Plate - 7323 945