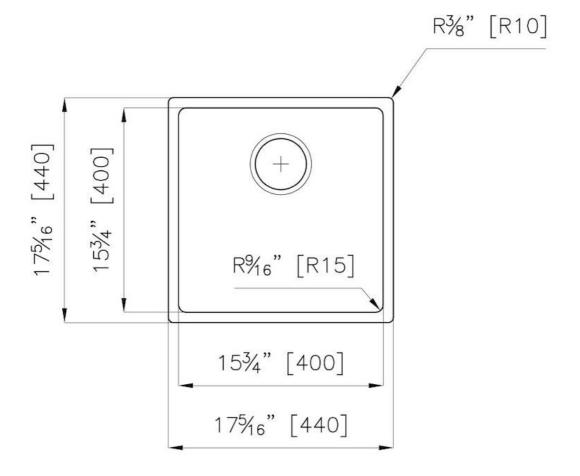

#### **DETAILS**

| Series                 | KE                                          |
|------------------------|---------------------------------------------|
| Coloring               | Gun Metal                                   |
| Finish                 | PVD                                         |
| Material               | AISI 304 stainless steel                    |
| Texture                | Foster brushed                              |
| Edge/Installation Type | Undermount                                  |
| Thickness              | 18 Gauge (1.2 mm)                           |
| Overall dimensions     | 17 <sup>5/16</sup> " x 17 <sup>5/16</sup> " |
|                        |                                             |

| Bowl dimension            | 1 bowl 15 <sup>3/4</sup> " x 15 <sup>3/4</sup> "                                                                                                                                                                                                                                                                                               |
|---------------------------|------------------------------------------------------------------------------------------------------------------------------------------------------------------------------------------------------------------------------------------------------------------------------------------------------------------------------------------------|
| Bowls depht               | 7 11/16"                                                                                                                                                                                                                                                                                                                                       |
| Cut out                   | 15 <sup>3/4</sup> " x 15 <sup>3/4</sup> "                                                                                                                                                                                                                                                                                                      |
| Waste fitting type        | 3 ½" - with stainless steel basket                                                                                                                                                                                                                                                                                                             |
| Underside                 | Protected with heavy duty undercoating                                                                                                                                                                                                                                                                                                         |
| Fixing system             | Undermount fixing kit (brass insert and clips)                                                                                                                                                                                                                                                                                                 |
| FEATURES                  |                                                                                                                                                                                                                                                                                                                                                |
| GUN METAL                 | The Gun Metal finish is obtained by treating steel with a physical process called PVD (Phisical Vacuum Deposition) which deposits particles of noble metals on the surface. The result is a unique and refined aesthetic effect, and an improvement of the mechanical properties of the steel which is more resistant to impact and scratches. |
| Basket 3,5" waste fitting | The drain is equipped with a large 3.5" drain, with the practical basket cap that prevents the discharge of solid parts.                                                                                                                                                                                                                       |
| High thickness 1.2        | 1.2 mm thick steel. A significant thickness, which guarantees the maximum sturdiness and durability.                                                                                                                                                                                                                                           |
| Small radius              | Bowls with squared shapes with a modern design and an increased capacity, for a minimal aesthetics connected with an extreme practicity.                                                                                                                                                                                                       |