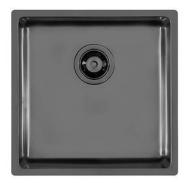

# KE Sink Gun Metal 18" x 18" - U/M

Kitchen Sinks

Code: 2156 866

PVD Gun Metal AISI 304 Stainless steel Foster brushed Undermount

#### **DETAILS**

| Series                 | KE                                          |
|------------------------|---------------------------------------------|
| Coloring               | Gun Metal                                   |
| Finish                 | PVD                                         |
| Material               | AISI 304 stainless steel                    |
| Texture                | Foster brushed                              |
| Edge/Installation Type | Undermount                                  |
| Thickness              | 18 Gauge (1.2 mm)                           |
| Overall dimensions     | 17 <sup>5/16</sup> " x 17 <sup>5/16</sup> " |
|                        |                                             |

| Bowl dimension            | 1 bowl 15 <sup>3/4</sup> " x 15 <sup>3/4</sup> "                                                                                                                                                                                                                                                                                               |
|---------------------------|------------------------------------------------------------------------------------------------------------------------------------------------------------------------------------------------------------------------------------------------------------------------------------------------------------------------------------------------|
| Bowls depht               | 7 11/16"                                                                                                                                                                                                                                                                                                                                       |
| Cut out                   | 15 <sup>3/4</sup> " x 15 <sup>3/4</sup> "                                                                                                                                                                                                                                                                                                      |
| Waste fitting type        | 3 ½" - with stainless steel basket                                                                                                                                                                                                                                                                                                             |
| Underside                 | Protected with heavy duty undercoating                                                                                                                                                                                                                                                                                                         |
| Fixing system             | Undermount fixing kit (brass insert and clips)                                                                                                                                                                                                                                                                                                 |
| FEATURES                  |                                                                                                                                                                                                                                                                                                                                                |
| GUN METAL                 | The Gun Metal finish is obtained by treating steel with a physical process called PVD (Phisical Vacuum Deposition) which deposits particles of noble metals on the surface. The result is a unique and refined aesthetic effect, and an improvement of the mechanical properties of the steel which is more resistant to impact and scratches. |
| Basket 3,5" waste fitting | The drain is equipped with a large 3.5" drain, with the practical basket cap that prevents the discharge of solid parts.                                                                                                                                                                                                                       |
| High thickness 1.2        | 1.2 mm thick steel. A significant thickness, which guarantees the maximum sturdiness and durability.                                                                                                                                                                                                                                           |
| Small radius              | Bowls with squared shapes with a modern design and an increased capacity, for a minimal aesthetics connected with an extreme practicity.                                                                                                                                                                                                       |