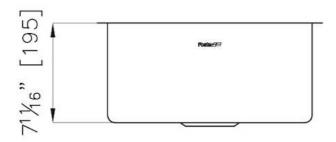

| Bowl dimension            | 1 bowl 15 <sup>3/4</sup> " x 15 <sup>3/4</sup> "                                                                                                                                                                                                                                                                                               |
|---------------------------|------------------------------------------------------------------------------------------------------------------------------------------------------------------------------------------------------------------------------------------------------------------------------------------------------------------------------------------------|
| Bowls depht               | 7 11/16"                                                                                                                                                                                                                                                                                                                                       |
| Cut out                   | 15 <sup>3/4</sup> " x 15 <sup>3/4</sup> "                                                                                                                                                                                                                                                                                                      |
| Waste fitting type        | 3 ½" - with stainless steel basket                                                                                                                                                                                                                                                                                                             |
| Underside                 | Protected with heavy duty undercoating                                                                                                                                                                                                                                                                                                         |
| Fixing system             | Undermount fixing kit (brass insert and clips)                                                                                                                                                                                                                                                                                                 |
| FEATURES                  |                                                                                                                                                                                                                                                                                                                                                |
| GUN METAL                 | The Gun Metal finish is obtained by treating steel with a physical process called PVD (Phisical Vacuum Deposition) which deposits particles of noble metals on the surface. The result is a unique and refined aesthetic effect, and an improvement of the mechanical properties of the steel which is more resistant to impact and scratches. |
| Basket 3,5" waste fitting | The drain is equipped with a large 3.5" drain, with the practical basket cap that prevents the discharge of solid parts.                                                                                                                                                                                                                       |
| High thickness 1.2        | 1.2 mm thick steel. A significant thickness, which guarantees the maximum sturdiness and durability.                                                                                                                                                                                                                                           |
| Small radius              | Bowls with squared shapes with a modern design and an increased capacity, for a minimal aesthetics connected with an extreme practicity.                                                                                                                                                                                                       |