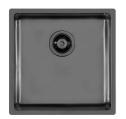

# KE Sink Gun Metal 18" x 18" - U/M

Kitchen Sinks

Code: 2156 866

PVD Gun Metal AISI 304 Stainless steel Foster brushed Undermount

#### **DETAILS**

| Series                 | KE                                          |
|------------------------|---------------------------------------------|
| Coloring               | Gun Metal                                   |
| Finish                 | PVD                                         |
| Material               | AISI 304 stainless steel                    |
| Texture                | Foster brushed                              |
| Edge/Installation Type | Undermount                                  |
| Thickness              | 18 Gauge (1.2 mm)                           |
| Overall dimensions     | 17 <sup>5/16</sup> " x 17 <sup>5/16</sup> " |
|                        |                                             |

| Bowl dimension            | 1 bowl 15 <sup>3/4</sup> " x 15 <sup>3/4</sup> "                                                                                                                                                                                                                                                                                               |
|---------------------------|------------------------------------------------------------------------------------------------------------------------------------------------------------------------------------------------------------------------------------------------------------------------------------------------------------------------------------------------|
| Bowls depht               | 7 11/16"                                                                                                                                                                                                                                                                                                                                       |
| Cut out                   | 15 <sup>3/4</sup> " x 15 <sup>3/4</sup> "                                                                                                                                                                                                                                                                                                      |
| Waste fitting type        | 3 ½" - with stainless steel basket                                                                                                                                                                                                                                                                                                             |
| Underside                 | Protected with heavy duty undercoating                                                                                                                                                                                                                                                                                                         |
| Fixing system             | Undermount fixing kit (brass insert and clips)                                                                                                                                                                                                                                                                                                 |
| FEATURES                  |                                                                                                                                                                                                                                                                                                                                                |
| GUN METAL                 | The Gun Metal finish is obtained by treating steel with a physical process called PVD (Phisical Vacuum Deposition) which deposits particles of noble metals on the surface. The result is a unique and refined aesthetic effect, and an improvement of the mechanical properties of the steel which is more resistant to impact and scratches. |
| Basket 3,5" waste fitting | The drain is equipped with a large 3.5" drain, with the practical basket cap that prevents the discharge of solid parts.                                                                                                                                                                                                                       |
| High thickness 1.2        | 1.2 mm thick steel. A significant thickness, which guarantees the maximum sturdiness and durability.                                                                                                                                                                                                                                           |
| Small radius              | Bowls with squared shapes with a modern design and an increased capacity, for a minimal aesthetics connected with an extreme practicity.                                                                                                                                                                                                       |