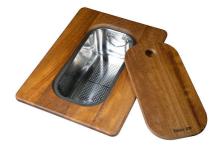

### **OPTIONAL ACCESSORIES**

Chopping Board

Grating kit complete with ring support and food collection tray

Iroko-wood sliding chopping board with stainless steel colander

Stainless Steel dishes holder

Stainless steel perforated pan