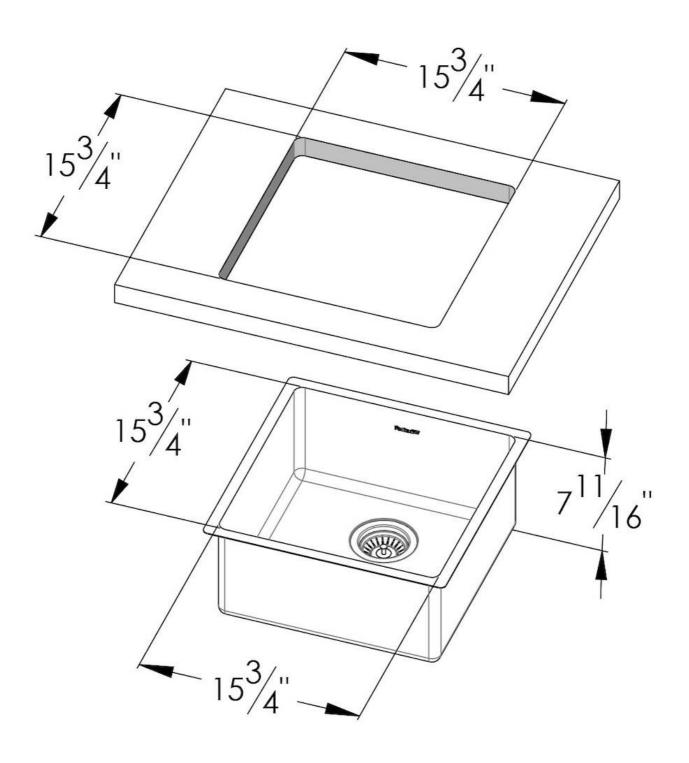

#### **DETAILS**

| Series                 | KE                                          |
|------------------------|---------------------------------------------|
| Coloring               | Gun Metal                                   |
| Finish                 | PVD                                         |
| Material               | AISI 304 stainless steel                    |
| Texture                | Foster brushed                              |
| Edge/Installation Type | Undermount                                  |
| Thickness              | 18 Gauge (1.2 mm)                           |
| Overall dimensions     | 17 <sup>5/16</sup> " x 17 <sup>5/16</sup> " |
|                        |                                             |

| Bowl dimension            | 1 bowl 15 <sup>3/4</sup> " x 15 <sup>3/4</sup> "                                                                                                                                                                                                                                                                                               |
|---------------------------|------------------------------------------------------------------------------------------------------------------------------------------------------------------------------------------------------------------------------------------------------------------------------------------------------------------------------------------------|
| Bowls depht               | 7 11/16"                                                                                                                                                                                                                                                                                                                                       |
| Cut out                   | 15 <sup>3/4</sup> " x 15 <sup>3/4</sup> "                                                                                                                                                                                                                                                                                                      |
| Waste fitting type        | 3 ½" - with stainless steel basket                                                                                                                                                                                                                                                                                                             |
| Underside                 | Protected with heavy duty undercoating                                                                                                                                                                                                                                                                                                         |
| Fixing system             | Undermount fixing kit (brass insert and clips)                                                                                                                                                                                                                                                                                                 |
| FEATURES                  |                                                                                                                                                                                                                                                                                                                                                |
| GUN METAL                 | The Gun Metal finish is obtained by treating steel with a physical process called PVD (Phisical Vacuum Deposition) which deposits particles of noble metals on the surface. The result is a unique and refined aesthetic effect, and an improvement of the mechanical properties of the steel which is more resistant to impact and scratches. |
| Basket 3,5" waste fitting | The drain is equipped with a large 3.5" drain, with the practical basket cap that prevents the discharge of solid parts.                                                                                                                                                                                                                       |
| High thickness 1.2        | 1.2 mm thick steel. A significant thickness, which guarantees the maximum sturdiness and durability.                                                                                                                                                                                                                                           |
| Small radius              | Bowls with squared shapes with a modern design and an increased capacity, for a minimal aesthetics connected with an extreme practicity.                                                                                                                                                                                                       |