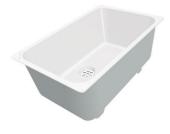

|
| Small radius              | Bowls with squared shapes with a modern design and an increased capacity, for a minimal aesthetics connected with an extreme practicity.                                                                                                                                                                                                       |

## **TECHNICAL DATA**

# Foster ==



# Foster ==





### **GALLERY**





### **OPTIONAL ACCESSORIES**



Chopping Board



Grating kit complete with ring support and food collection tray



Iroko-wood sliding chopping board with stainless steel colander



Stainless Steel dishes holder



Stainless steel perforated pan



Twin Chopping Board



Waste disposer throat PVD Gun Metal



White bowl



### **RECOMMENDED PAIRINGS**







Faucet Ponza

Milano Cooktop 4 burners inLine Milano Induction Cooktop 2 Plate