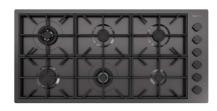

#### **RECOMMENDED PAIRINGS**

Milano Induction Cooktop 5 Plate - 7390 945

Faucet Capri Gun Metal - 8467 605

Milano Cooktop Gun Metal 6 burnes - 7639 906