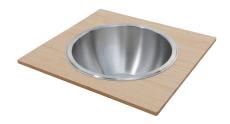

Chopping Board - 8642 000

Chopping Board 8631 300

Grating kit complete with ring support and food collection tray 8159 101

HDPE + Black Twin chopping board 8100 627

Kit bowl Ø30 cm with bamboo support - 8200 601

Kit multi-bowl 8100 628

Knives-holder 8100 030

Stainless Steel dishes holder 8100 303

Stainless steel perforated pan 8151 000

Steel tray 1778 000

Twin Chopping Board - 8644 101

White bowl 8153 100

Bamboo chopping board 8200 002