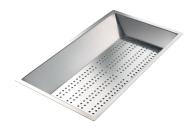

Chopping Board - 8642 000

Chopping Board 8631 300

Grating kit complete with ring support and food collection tray 8159 101

HDPE + Black Twin chopping board 8100 627

Kit bowl Ø30 cm with bamboo support - 8200 601

Kit multi-bowl 8100 628

Knives-holder 8100 030

Stainless Steel dishes holder 8100 303

Stainless steel perforated pan 8151 000

Steel tray 1778 000

Twin Chopping Board - 8644 101

White bowl 8153 100

Bamboo chopping board 8200 002