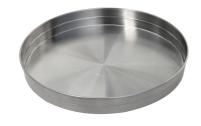

Chopping Board - 8642 000

Chopping Board 8631 300

Grating kit complete with ring support and food collection tray 8159 101

HDPE + Black Twin chopping board 8100 627

Kit bowl Ø30 cm with bamboo support - 8200 601

Kit multi-bowl 8100 628

Knives-holder 8100 030

Stainless Steel dishes holder 8100 303

Stainless steel perforated pan 8151 000

Steel tray 1778 000

Twin Chopping Board - 8644 101

White bowl 8153 100

Bamboo chopping board 8200 002