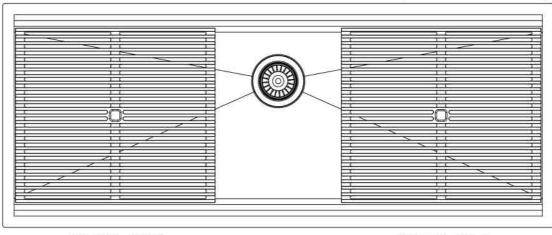

e sliding of a complete combination of accessories, which make some operations practical and safe: rinse, drain, slice, grate everything can be done inside the sink. The third supporting step is on the bottom of the bowl. On this step one can rest the Black grids, making it possible to rinse foodstuffs without their coming in contact with the bottom of the sink, which may be dirty. |

### **TECHNICAL DATA**







### Happy Hour Optional accessories

The "rails" system makes it possible use a combination of numerous accessories. Grids, chopping boards, utensils' ranging system, bowls and containers of different dimensions can be alternated in the workspace with a simple gesture, and can easily be stacked, in order to be on hand at all times.







Edge positioning

## Bottom positioning





### **GALLERY**









### **OPTIONAL ACCESSORIES**



2 Bowls set 8100 623



3 Bottles-holder set 8100 621



3 Bottles-holder set 8100 626



3 Bowls set 8100 622



3 Bowls set 8100 624



4 Spices-holder set 8100 620



4 Spices-holder set 8100 625



Chopping Board - 8642 000



Chopping Board 8631 300



Grating kit complete with ring support and food collection tray 8159 101



HDPE + Black Twin chopping board 8100 627



Kit bowl Ø30 cm with bamboo support - 8200 601



Kit multi-bowl 8100 628



Knives-holder 8100 030



Stainless Steel dishes holder 8100 303



Stainless steel perforated pan 8151 000



Steel tray 1778 000



Twin Chopping Board - 8644 101



White bowl 8153 100



Bamboo chopping board 8200 002



Black Grid 8100 600

#### **WARNING:**

- 1778 000 can onl