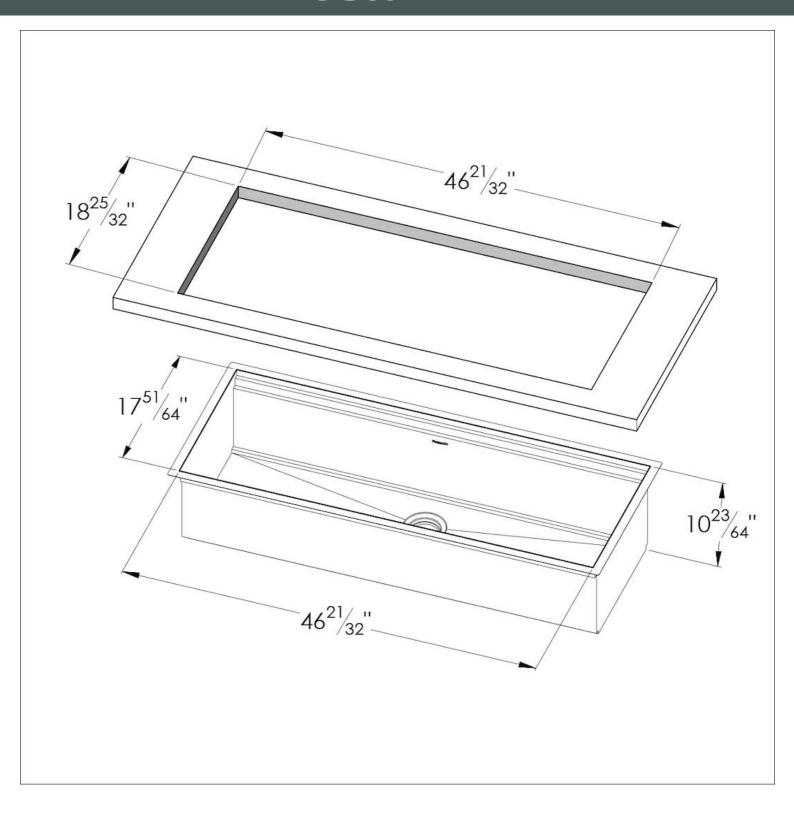

### **DETAILS**

| Series             | Happy Hour                                  |
|--------------------|---------------------------------------------|
| Coloring           | Gun Metal                                   |
| Finish             | Satin finish                                |
| Finish             | PVD                                         |
| Material           | AISI 304 stainless steel                    |
| Thickness          | 16 Gauge (1.5 mm)                           |
| Inset type         | Undermount                                  |
| Overall dimensions | 48 <sup>21/32</sup> x 19 <sup>51/64</sup> " |

| Bowls dimensions                    | 1 bowl 46 <sup>21/32</sup> " x 17 <sup>51/64</sup> "                                                                                                                                                                                                                                                                                                                                                                                                                                                                                                                                                                                                                                                  |
|-------------------------------------|-------------------------------------------------------------------------------------------------------------------------------------------------------------------------------------------------------------------------------------------------------------------------------------------------------------------------------------------------------------------------------------------------------------------------------------------------------------------------------------------------------------------------------------------------------------------------------------------------------------------------------------------------------------------------------------------------------|
| Bowls depht                         | 10 "                                                                                                                                                                                                                                                                                                                                                                                                                                                                                                                                                                                                                                                                                                  |
| Cut out                             | 48 <sup>21/32</sup> " x 19 <sup>51/64</sup> "                                                                                                                                                                                                                                                                                                                                                                                                                                                                                                                                                                                                                                                         |
| Waste fitting type                  | 3 ½" - with stainless steel basket                                                                                                                                                                                                                                                                                                                                                                                                                                                                                                                                                                                                                                                                    |
| Bowls bottom                        | X cross bending for easy water draining                                                                                                                                                                                                                                                                                                                                                                                                                                                                                                                                                                                                                                                               |
| Underside                           | Protected with heavy duty undercoating                                                                                                                                                                                                                                                                                                                                                                                                                                                                                                                                                                                                                                                                |
| Fixing system                       | Undermount fixing kit (brass insert and clips)                                                                                                                                                                                                                                                                                                                                                                                                                                                                                                                                                                                                                                                        |
| FEATURES                            |                                                                                                                                                                                                                                                                                                                                                                                                                                                                                                                                                                                                                                                                                                       |
| Diamond-shape bottom                | The draining of water is an important feature in a sink, and it's always taken good care of in Foster products. In the bent-welded sinks, which would have a flat bottom, the proper draining is guaranteed by the elegant beveling, which helps the water flow.                                                                                                                                                                                                                                                                                                                                                                                                                                      |
| High thickness                      | 1.5 mm thick steel. A significant thickness, which guarantees the maximum sturdiness and durability.                                                                                                                                                                                                                                                                                                                                                                                                                                                                                                                                                                                                  |
| Basket 3,5" waste fitting           | The drain is equipped with a large 3.5" drain, with the practical basket cap that prevents the discharge of solid parts. The 3.5 "drain allows the use of the Foster waste-disposer, compatible with all models.                                                                                                                                                                                                                                                                                                                                                                                                                                                                                      |
| Triple recess - sliding accessories | The Foster Milano sink has an ingenious design that makes it simple to use a large set of optional accessories. On the topmost supporting step, the innovative Black grids slide, creating a large and practical surface to rinse food and crockery. The second step is meant to support and allow the sliding of a complete combination of accessories, which make some operations practical and safe: rinse, drain, slice, grate everything can be done inside the sink. The third supporting step is on the bottom of the bowl. On this step one can rest the Black grids, making it possible to rinse foodstuffs without their coming in contact with the bottom of the sink, which may be dirty. |