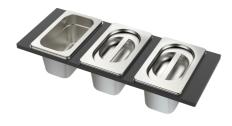

### **OPTIONAL ACCESSORIES**

2 Bowls set 8100 623

3 Bottles-holder set 8100 621

3 Bottles-holder set 8100 626

3 Bowls set 8100 622

3 Bowls set 8100 624

4 Spices-holder set 8100 620

4 Spices-holder set 8100 625

Chopping Board - 8642 000

Chopping Board 8631 300

Grating kit complete with ring support and food collection tray 8159 101

HDPE + Black Twin chopping board 8100 627

Kit bowl Ø30 cm with bamboo support - 8200 601

Kit multi-bowl 8100 628

Knives-holder 8100 030

Stainless Steel dishes holder 8100 303

Stainless steel perforated pan 8151 000

Steel tray 1778 000

Twin Chopping Board - 8644 101

White bowl 8153 100

Bamboo chopping board 8200 002