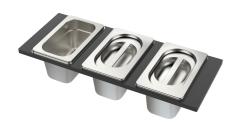

### **OPTIONAL ACCESSORIES**

2 Bowls set 8100 623

3 Bottles-holder set 8100 621

3 Bottles-holder set 8100 626

3 Bowls set 8100 622

3 Bowls set 8100 624

4 Spices-holder set 8100 620

4 Spices-holder set 8100 625

Chopping Board - 8642 000

Chopping Board 8631 300

Grating kit complete with ring support and food collection tray 8159 101

HDPE + Black Twin chopping board 8100 627

Kit bowl Ø30 cm with bamboo support - 8200 601

Kit multi-bowl 8100 628

Knives-holder 8100 030

Stainless Steel dishes holder 8100 303

Stainless steel perforated pan 8151 000

Steel tray 1778 000

Twin Chopping Board - 8644 101

White bowl 8153 100

Bamboo chopping board 8200 002