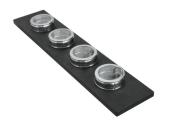

### **OPTIONAL ACCESSORIES**

2 Bowls set 8100 623

3 Bottles-holder set 8100 621

3 Bottles-holder set 8100 626

3 Bowls set 8100 622

3 Bowls set 8100 624

4 Spices-holder set 8100 620

4 Spices-holder set 8100 625

Chopping Board - 8642 000

Chopping Board 8631 300

Grating kit complete with ring support and food collection tray 8159 101

HDPE + Black Twin chopping board 8100 627

Kit bowl Ø30 cm with bamboo support - 8200 601

Kit multi-bowl 8100 628

Knives-holder 8100 030

Stainless Steel dishes holder 8100 303

Stainless steel perforated pan 8151 000

Steel tray 1778 000

Twin Chopping Board - 8644 101

White bowl 8153 100

Bamboo chopping board 8200 002