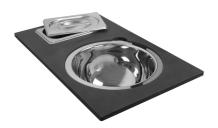

## Sink Happy Hour Gun Metal 49" x 20" – U/M - 1049 956

Sinks

Code: 1049 956

PVD Gun Metal coloring AISI 304 Stainless steel Satin finish Undermount x cross bending for easy water draining

### **DETAILS**

| Series             | Happy Hour                                  |
|--------------------|---------------------------------------------|
| Coloring           | Gun Metal                                   |
| Finish             | Satin finish                                |
| Finish             | PVD                                         |
| Material           | AISI 304 stainless steel                    |
| Thickness          | 16 Gauge (1.5 mm)                           |
| Inset type         | Undermount                                  |
| Overall dimensions | 48 <sup>21/32</sup> x 19 <sup>51/64</sup> " |

| Bowls dimensions                    | 1 bowl 46 <sup>21/32</sup> " x 17 <sup>51/64</sup> "                                                                                                                                                                                                                                                                                                                                                                                                                                                                                                                                                                                                                                                  |
|-------------------------------------|-------------------------------------------------------------------------------------------------------------------------------------------------------------------------------------------------------------------------------------------------------------------------------------------------------------------------------------------------------------------------------------------------------------------------------------------------------------------------------------------------------------------------------------------------------------------------------------------------------------------------------------------------------------------------------------------------------|
| Bowls depht                         | 10 "                                                                                                                                                                                                                                                                                                                                                                                                                                                                                                                                                                                                                                                                                                  |
| Cut out                             | 48 <sup>21/32</sup> " x 19 <sup>51/64</sup> "                                                                                                                                                                                                                                                                                                                                                                                                                                                                                                                                                                                                                                                         |
| Waste fitting type                  | 3 ½" - with stainless steel basket                                                                                                                                                                                                                                                                                                                                                                                                                                                                                                                                                                                                                                                                    |
| Bowls bottom                        | X cross bending for easy water draining                                                                                                                                                                                                                                                                                                                                                                                                                                                                                                                                                                                                                                                               |
| Underside                           | Protected with heavy duty undercoating                                                                                                                                                                                                                                                                                                                                                                                                                                                                                                                                                                                                                                                                |
| Fixing system                       | Undermount fixing kit (brass insert and clips)                                                                                                                                                                                                                                                                                                                                                                                                                                                                                                                                                                                                                                                        |
| FEATURES                            |                                                                                                                                                                                                                                                                                                                                                                                                                                                                                                                                                                                                                                                                                                       |
| Diamond-shape bottom                | The draining of water is an important feature in a sink, and it's always taken good care of in Foster products. In the bent-welded sinks, which would have a flat bottom, the proper draining is guaranteed by the elegant beveling, which helps the water flow.                                                                                                                                                                                                                                                                                                                                                                                                                                      |
| High thickness                      | 1.5 mm thick steel. A significant thickness, which guarantees the maximum sturdiness and durability.                                                                                                                                                                                                                                                                                                                                                                                                                                                                                                                                                                                                  |
| Basket 3,5" waste fitting           | The drain is equipped with a large 3.5" drain, with the practical basket cap that prevents the discharge of solid parts. The 3.5 "drain allows the use of the Foster waste-disposer, compatible with all models.                                                                                                                                                                                                                                                                                                                                                                                                                                                                                      |
| Triple recess - sliding accessories | The Foster Milano sink has an ingenious design that makes it simple to use a large set of optional accessories. On the topmost supporting step, the innovative Black grids slide, creating a large and practical surface to rinse food and crockery. The second step is meant to support and allow the sliding of a complete combination of accessories, which make some operations practical and safe: rinse, drain, slice, grate everything can be done inside the sink. The third supporting step is on the bottom of the bowl. On this step one can rest the Black grids, making it possible to rinse foodstuffs without their coming in contact with the bottom of the sink, which may be dirty. |