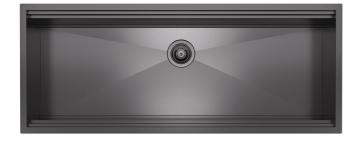

## Sink Happy Hour Gun Metal 49" x 20" – U/M - 1049 956

Sinks

Code: 1049 956

PVD Gun Metal coloring AISI 304 Stainless steel Satin finish Undermount x cross bending for easy water draining

### **DETAILS**

| Series             | Happy Hour                                  |
|--------------------|---------------------------------------------|
| Coloring           | Gun Metal                                   |
| Finish             | Satin finish                                |
| Finish             | PVD                                         |
| Material           | AISI 304 stainless steel                    |
| Thickness          | 16 Gauge (1.5 mm)                           |
| Inset type         | Undermount                                  |
| Overall dimensions | 48 <sup>21/32</sup> x 19 <sup>51/64</sup> " |