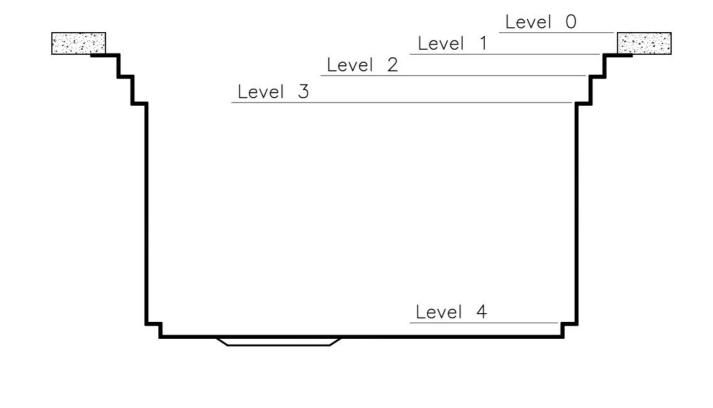

he second step is meant to support and allow the sliding of a complete combination of accessories, which make some operations practical and safe: rinse, drain, slice, grate everything can be done inside the sink. The third supporting step is on the bottom of the bowl. On this step one can rest the Black grids, making it possible to rinse foodstuffs without their coming in contact with the bottom of the sink, which may be dirty. |

### **TECHNICAL DATA**







### Happy Hour Optional accessories

The "rails" system makes it possible use a combination of numerous accessories. Grids, chopping boards, utensils' ranging system, bowls and containers of different dimensions can be alternated in the workspace with a simple gesture, and can easily be stacked, in order to be on hand at all times.







Edge positioning

## Bottom positioning





### **GALLERY**









### **OPTIONAL ACCESSORIES**



2 Bowls set 8100 623



3 Bottles-holder set 8100 621



3 Bottles-holder set 8100 626



3 Bowls set 8100 622



3 Bowls set 8100 624



4 Spices-holder set 8100 620



4 Spices-holder set 8100 625



Chopping Board - 8642 000



Chopping Board 8631 300



Grating kit complete with ring support and food collection tray 8159 101



HDPE + Black Twin chopping board 8100 627



Kit bowl Ø30 cm with bamboo support - 8200 601



Kit multi-bowl 8100 628



Knives-holder 8100 030



Stainless Steel dishes holder 8100 303



Stainless steel perforated pan 8151 000



Steel tray 1778 000



Twin Chopping Board - 8644 101



White bowl 8153 100



Bamboo chopping board 8200 002



Black Grid