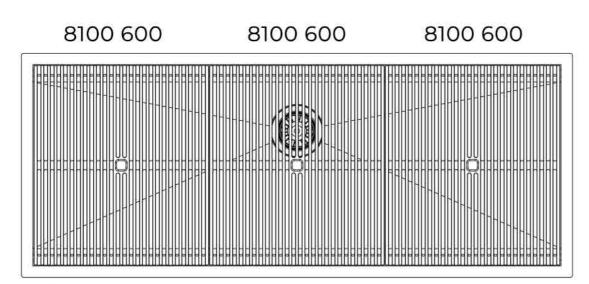

econd step is meant to support and allow the sliding of a complete combination of accessories, which make some operations practical and safe: rinse, drain, slice, grate everything can be done inside the sink. The third supporting step is on the bottom of the bowl. On this step one can rest the Black grids, making it possible to rinse foodstuffs without their coming in contact with the bottom of the sink, which may be dirty. |

### **TECHNICAL DATA**







### Happy Hour Optional accessories

The "rails" system makes it possible use a combination of numerous accessories. Grids, chopping boards, utensils' ranging system, bowls and containers of different dimensions can be alternated in the workspace with a simple gesture, and can easily be stacked, in order to be on hand at all times.







Edge positioning

## Bottom positioning





### **GALLERY**









### **OPTIONAL ACCESSORIES**



2 Bowls set 8100 623



3 Bottles-holder set 8100 621



3 Bottles-holder set 8100 626



3 Bowls set 8100 622



3 Bowls set 8100 624



4 Spices-holder set 8100 620



4 Spices-holder set 8100 625



Chopping Board - 8642 000



Chopping Board 8631 300



Grating kit complete with ring support and food collection tray 8159 101



HDPE + Black Twin chopping board 8100 627



Kit bowl Ø30 cm with bamboo support - 8200 601



Kit multi-bowl 8100 628



Knives-holder 8100 030



Stainless Steel dishes holder 8100 303



Stainless steel perforated pan 8151 000



Steel tray 1778 000



Twin Chopping Board - 8644 101



White bowl 8153 100



Bamboo chopping board 8200 002



Black Grid 8100