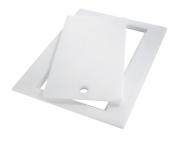

Chopping Board - 8642 000

Chopping Board 8631 300

Grating kit complete with ring support and food collection tray 8159 101

HDPE + Black Twin chopping board 8100 627

Kit bowl Ø30 cm with bamboo support - 8200 601

Kit multi-bowl 8100 628

Knives-holder 8100 030

Stainless Steel dishes holder 8100 303

Stainless steel perforated pan 8151 000

Steel tray 1778 000

Twin Chopping Board - 8644 101

White bowl 8153 100

Bamboo chopping board 8200 002