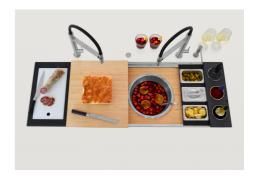

### Happy Hour Optional accessories

The "rails" system makes it possible use a combination of numerous accessories. Grids, chopping boards, utensils' ranging system, bowls and containers of different dimensions can be alternated in the workspace with a simple gesture, and can easily be stacked, in order to be on hand at all times.

### **GALLERY**