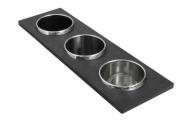

### **OPTIONAL ACCESSORIES**

2 Bowls set 8100 623

3 Bottles-holder set 8100 621

3 Bottles-holder set 8100 626

3 Bowls set 8100 622

3 Bowls set 8100 624

4 Spices-holder set 8100 620

4 Spices-holder set 8100 625

Chopping Board - 8642 000

Chopping Board 8631 300

Grating kit complete with ring support and food collection tray 8159 101

HDPE + Black Twin chopping board 8100 627

Kit bowl Ø30 cm with bamboo support - 8200 601

Kit multi-bowl 8100 628

Knives-holder 8100 030

Stainless Steel dishes holder 8100 303

Stainless steel perforated pan 8151 000

Steel tray 1778 000

Twin Chopping Board - 8644 101

White bowl 8153 100

Bamboo chopping board 8200 002