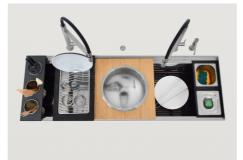

### Happy Hour Optional accessories

The "rails" system makes it possible use a combination of numerous accessories. Grids, chopping boards, utensils' ranging system, bowls and containers of different dimensions can be alternated in the workspace with a simple gesture, and can easily be stacked, in order to be on hand at all times.

### **GALLERY**