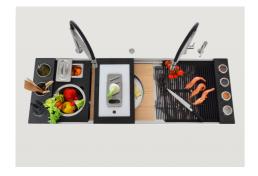

### Happy Hour Optional accessories

The "rails" system makes it possible use a combination of numerous accessories. Grids, chopping boards, utensils' ranging system, bowls and containers of different dimensions can be alternated in the workspace with a simple gesture, and can easily be stacked, in order to be on hand at all times.

### **GALLERY**