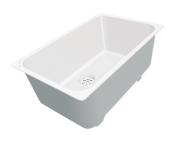

## Sink Happy Hour Gun Metal 49" x 20" – U/M - 1049 956

Sinks

Code: 1049 956

PVD Gun Metal coloring AISI 304 Stainless steel Satin finish Undermount x cross bending for easy water draining

### **DETAILS**

| Series             | Happy Hour                                  |
|--------------------|---------------------------------------------|
| Coloring           | Gun Metal                                   |
| Finish             | Satin finish                                |
| Finish             | PVD                                         |
| Material           | AISI 304 stainless steel                    |
| Thickness          | 16 Gauge (1.5 mm)                           |
| Inset type         | Undermount                                  |
| Overall dimensions | 48 <sup>21/32</sup> x 19 <sup>51/64</sup> " |

| Bowls dimensions                    | 1 bowl 46 <sup>21/32</sup> " x 17 <sup>51/64</sup> "                                                                                                                                                                                                                                                                                                                                                                                                                                                                                                                                                                                                                                                  |
|-------------------------------------|-------------------------------------------------------------------------------------------------------------------------------------------------------------------------------------------------------------------------------------------------------------------------------------------------------------------------------------------------------------------------------------------------------------------------------------------------------------------------------------------------------------------------------------------------------------------------------------------------------------------------------------------------------------------------------------------------------|
| Bowls depht                         | 10 "                                                                                                                                                                                                                                                                                                                                                                                                                                                                                                                                                                                                                                                                                                  |
| Cut out                             | 48 <sup>21/32</sup> " x 19 <sup>51/64</sup> "                                                                                                                                                                                                                                                                                                                                                                                                                                                                                                                                                                                                                                                         |
| Waste fitting type                  | 3 ½" - with stainless steel basket                                                                                                                                                                                                                                                                                                                                                                                                                                                                                                                                                                                                                                                                    |
| Bowls bottom                        | X cross bending for easy water draining                                                                                                                                                                                                                                                                                                                                                                                                                                                                                                                                                                                                                                                               |
| Underside                           | Protected with heavy duty undercoating                                                                                                                                                                                                                                                                                                                                                                                                                                                                                                                                                                                                                                                                |
| Fixing system                       | Undermount fixing kit (brass insert and clips)                                                                                                                                                                                                                                                                                                                                                                                                                                                                                                                                                                                                                                                        |
| FEATURES                            |                                                                                                                                                                                                                                                                                                                                                                                                                                                                                                                                                                                                                                                                                                       |
| Diamond-shape bottom                | The draining of water is an important feature in a sink, and it's always taken good care of in Foster products. In the bent-welded sinks, which would have a flat bottom, the proper draining is guaranteed by the elegant beveling, which helps the water flow.                                                                                                                                                                                                                                                                                                                                                                                                                                      |
| High thickness                      | 1.5 mm thick steel. A significant thickness, which guarantees the maximum sturdiness and durability.                                                                                                                                                                                                                                                                                                                                                                                                                                                                                                                                                                                                  |
| Basket 3,5" waste fitting           | The drain is equipped with a large 3.5" drain, with the practical basket cap that prevents the discharge of solid parts. The 3.5 "drain allows the use of the Foster waste-disposer, compatible with all models.                                                                                                                                                                                                                                                                                                                                                                                                                                                                                      |
| Triple recess - sliding accessories | The Foster Milano sink has an ingenious design that makes it simple to use a large set of optional accessories. On the topmost supporting step, the innovative Black grids slide, creating a large and practical surface to rinse food and crockery. The second step is meant to support and allow the sliding of a complete combination of accessories, which make some operations practical and safe: rinse, drain, slice, grate everything can be done inside the sink. The third supporting step is on the bottom of the bowl. On this step one can rest the Black grids, making it possible to rinse foodstuffs without their coming in contact with the bottom of the sink, which may be dirty. |