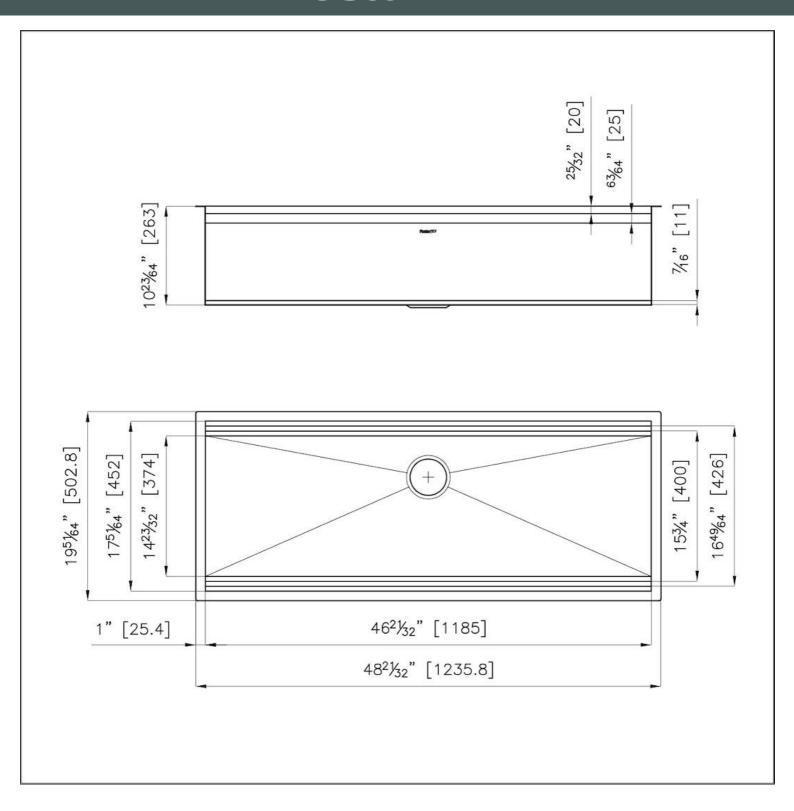

### **DETAILS**

| Series             | Happy Hour                                  |
|--------------------|---------------------------------------------|
| Coloring           | Gun Metal                                   |
| Finish             | Satin finish                                |
| Finish             | PVD                                         |
| Material           | AISI 304 stainless steel                    |
| Thickness          | 16 Gauge (1.5 mm)                           |
| Inset type         | Undermount                                  |
| Overall dimensions | 48 <sup>21/32</sup> x 19 <sup>51/64</sup> " |

| Bowls dimensions                    | 1 bowl 46 <sup>21/32</sup> " x 17 <sup>51/64</sup> "                                                                                                                                                                                                                                                                                                                                                                                                                                                                                                                                                                                                                                                  |
|-------------------------------------|-------------------------------------------------------------------------------------------------------------------------------------------------------------------------------------------------------------------------------------------------------------------------------------------------------------------------------------------------------------------------------------------------------------------------------------------------------------------------------------------------------------------------------------------------------------------------------------------------------------------------------------------------------------------------------------------------------|
| Bowls depht                         | 10 "                                                                                                                                                                                                                                                                                                                                                                                                                                                                                                                                                                                                                                                                                                  |
| Cut out                             | 48 <sup>21/32</sup> " x 19 <sup>51/64</sup> "                                                                                                                                                                                                                                                                                                                                                                                                                                                                                                                                                                                                                                                         |
| Waste fitting type                  | 3 ½" - with stainless steel basket                                                                                                                                                                                                                                                                                                                                                                                                                                                                                                                                                                                                                                                                    |
| Bowls bottom                        | X cross bending for easy water draining                                                                                                                                                                                                                                                                                                                                                                                                                                                                                                                                                                                                                                                               |
| Underside                           | Protected with heavy duty undercoating                                                                                                                                                                                                                                                                                                                                                                                                                                                                                                                                                                                                                                                                |
| Fixing system                       | Undermount fixing kit (brass insert and clips)                                                                                                                                                                                                                                                                                                                                                                                                                                                                                                                                                                                                                                                        |
| FEATURES                            |                                                                                                                                                                                                                                                                                                                                                                                                                                                                                                                                                                                                                                                                                                       |
| Diamond-shape bottom                | The draining of water is an important feature in a sink, and it's always taken good care of in Foster products. In the bent-welded sinks, which would have a flat bottom, the proper draining is guaranteed by the elegant beveling, which helps the water flow.                                                                                                                                                                                                                                                                                                                                                                                                                                      |
| High thickness                      | 1.5 mm thick steel. A significant thickness, which guarantees the maximum sturdiness and durability.                                                                                                                                                                                                                                                                                                                                                                                                                                                                                                                                                                                                  |
| Basket 3,5" waste fitting           | The drain is equipped with a large 3.5" drain, with the practical basket cap that prevents the discharge of solid parts. The 3.5 "drain allows the use of the Foster waste-disposer, compatible with all models.                                                                                                                                                                                                                                                                                                                                                                                                                                                                                      |
| Triple recess - sliding accessories | The Foster Milano sink has an ingenious design that makes it simple to use a large set of optional accessories. On the topmost supporting step, the innovative Black grids slide, creating a large and practical surface to rinse food and crockery. The second step is meant to support and allow the sliding of a complete combination of accessories, which make some operations practical and safe: rinse, drain, slice, grate everything can be done inside the sink. The third supporting step is on the bottom of the bowl. On this step one can rest the Black grids, making it possible to rinse foodstuffs without their coming in contact with the bottom of the sink, which may be dirty. |