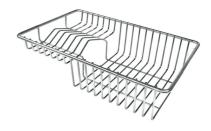

Kit multi-bowl 8100 628

Knives-holder 8100 030

Stainless Steel dishes holder 8100 303

Stainless steel perforated pan 8151 000

Steel tray 1778 000

Twin Chopping Board - 8644 101

White bowl 8153 100

Bamboo chopping board 8200 002

Black Grid 8100 600