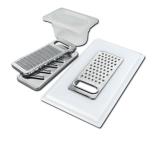

Chopping Board - 8642 000

Chopping Board 8631 300

Grating kit complete with ring support and food collection tray 8159 101

HDPE + Black Twin chopping board 8100 627

Kit bowl Ø30 cm with bamboo support - 8200 601

#### **WARNING:**

- 1778 000 can only be used in combination with 8200 601;
- 8100 030 can only be used in combination with 8100 621 and 8100 626;
- 8151 000, 8159 101 and 8100 303 can only be used in combination with 8100 627.