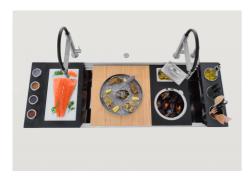

bination of accessories, which make some operations practical and safe: rinse, drain, slice, grate everything can be done inside the sink. The third supporting step is on the bottom of the bowl. On this step one can rest the Black grids, making it possible to rinse foodstuffs without their coming in contact with the bottom of the sink, which may be dirty. |

### **TECHNICAL DATA**







### Happy Hour Optional accessories

The "rails" system makes it possible use a combination of numerous accessories. Grids, chopping boards, utensils' ranging system, bowls and containers of different dimensions can be alternated in the workspace with a simple gesture, and can easily be stacked, in order to be on hand at all times.







Edge positioning

## Bottom positioning





### **GALLERY**









### **OPTIONAL ACCESSORIES**



2 Bowls set 8100 623



3 Bottles-holder set 8100 621



3 Bottles-holder set 8100 626



3 Bowls set 8100 622



3 Bowls set 8100 624



4 Spices-holder set 8100 620



4 Spices-holder set 8100 625



Chopping Board - 8642 000



Chopping Board 8631 300



Grating kit complete with ring support and food collection tray 8159 101



HDPE + Black Twin chopping board 8100 627



Kit bowl Ø30 cm with bamboo support - 8200 601



Kit multi-bowl 8100 628



Knives-holder 8100 030



Stainless Steel dishes holder 8100 303



Stainless steel perforated pan 8151 000



Steel tray 1778 000



Twin Chopping Board - 8644 101



White bowl 8153 100



Bamboo chopping board 8200 002



Black Grid 8100 600

#### **WARNING:**

- 1778 000 can only be used in combination wi