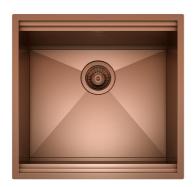

### Sink Leonardo Copper 20" x 20" – U/M - 1013 668

Sinks

Code: 1013 668

AISI 304 Stainless steel
Satin finish
Undermount
x cross bending for easy water draining

### **DETAILS**

| Series             | Leonardo                 |
|--------------------|--------------------------|
| Coloring           | Copper                   |
| Finish             | Satin finish             |
| Finish             | PVD                      |
| Material           | AISI 304 stainless steel |
| Thickness          | 16 Gauge (1.5 mm)        |
| Inset type         | Undermount               |
| Overall dimensions | 79 11/16" 79 19/64"      |