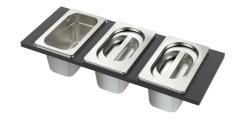

Stainless Steel dishes holder 8100 303

Stainless steel perforated pan 8151 000

Twin Chopping Board - 8644 101

White bowl 8153 100