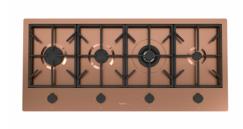

### **RECOMMENDED PAIRINGS**

Faucet Capri Copper - 8467 805

Milano Cooktop Copper 4 burners inLine - 7640 908

Milano Induction Cooktop 4 Plate - 7371 945