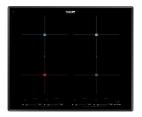

### **RECOMMENDED PAIRINGS**

Faucet Capri Copper - 8467 805

Milano Cooktop Copper 4 burners inLine - 7640 908

Milano Induction Cooktop 4 Plate - 7371 945