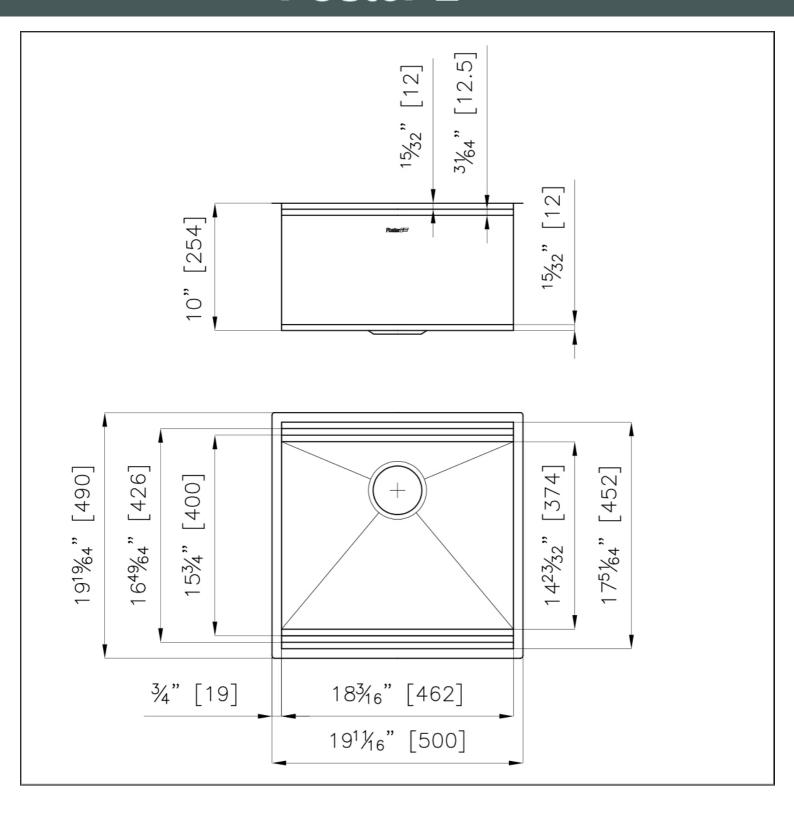

| Bowls dimensions                    | 1 bowl 18 <sup>3/16</sup> ° x 15 <sup>3/4</sup> °                                                                                                                                                                                                                                                                                                                                                                                                                                                                                                                                                                                                                                                     |
|-------------------------------------|-------------------------------------------------------------------------------------------------------------------------------------------------------------------------------------------------------------------------------------------------------------------------------------------------------------------------------------------------------------------------------------------------------------------------------------------------------------------------------------------------------------------------------------------------------------------------------------------------------------------------------------------------------------------------------------------------------|
| Bowls depht                         | 10 "                                                                                                                                                                                                                                                                                                                                                                                                                                                                                                                                                                                                                                                                                                  |
| Cut out                             | 18 <sup>3/16</sup> " x 17 <sup>51/64</sup> "                                                                                                                                                                                                                                                                                                                                                                                                                                                                                                                                                                                                                                                          |
| Waste fitting type                  | 3 ½" - with stainless steel basket                                                                                                                                                                                                                                                                                                                                                                                                                                                                                                                                                                                                                                                                    |
| Bowls bottom                        | X cross bending for easy water draining                                                                                                                                                                                                                                                                                                                                                                                                                                                                                                                                                                                                                                                               |
| Underside                           | Protected with heavy duty undercoating                                                                                                                                                                                                                                                                                                                                                                                                                                                                                                                                                                                                                                                                |
| Fixing system                       | Undermount fixing kit (brass insert and clips)                                                                                                                                                                                                                                                                                                                                                                                                                                                                                                                                                                                                                                                        |
| FEATURES                            |                                                                                                                                                                                                                                                                                                                                                                                                                                                                                                                                                                                                                                                                                                       |
| Diamond-shape bottom                | The draining of water is an important feature in a sink, and it's always taken good care of in Foster products. In the bent-welded sinks, which would have a flat bottom, the proper draining is guaranteed by the elegant beveling, which helps the water flow.                                                                                                                                                                                                                                                                                                                                                                                                                                      |
| High thickness                      | 1.5 mm thick steel. A significant thickness, which guarantees the maximum sturdiness and durability.                                                                                                                                                                                                                                                                                                                                                                                                                                                                                                                                                                                                  |
| Basket 3,5" waste fitting           | The drain is equipped with a large 3.5" drain, with the practical basket cap that prevents the discharge of solid parts. The 3.5 "drain allows the use of the Foster waste-disposer, compatible with all models.                                                                                                                                                                                                                                                                                                                                                                                                                                                                                      |
| Triple recess - sliding accessories | The Foster Milano sink has an ingenious design that makes it simple to use a large set of optional accessories. On the topmost supporting step, the innovative Black grids slide, creating a large and practical surface to rinse food and crockery. The second step is meant to support and allow the sliding of a complete combination of accessories, which make some operations practical and safe: rinse, drain, slice, grate everything can be done inside the sink. The third supporting step is on the bottom of the bowl. On this step one can rest the Black grids, making it possible to rinse foodstuffs without their coming in contact with the bottom of the sink, which may be dirty. |