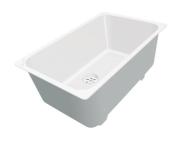

### Sink Leonardo Copper 20" x 20" – U/M - 1013 668

Sinks

Code: 1013 668

AISI 304 Stainless steel
Satin finish
Undermount
x cross bending for easy water draining

### **DETAILS**

| Series             | Leonardo                 |
|--------------------|--------------------------|
| Coloring           | Copper                   |
| Finish             | Satin finish             |
| Finish             | PVD                      |
| Material           | AISI 304 stainless steel |
| Thickness          | 16 Gauge (1.5 mm)        |
| Inset type         | Undermount               |
| Overall dimensions | 79 11/16" 79 19/64"      |

| Bowls dimensions                    | 1 bowl 18 <sup>3/16</sup> ° x 15 <sup>3/4</sup> °                                                                                                                                                                                                                                                                                                                                                                                                                                                                                                                                                                                                                                                     |
|-------------------------------------|-------------------------------------------------------------------------------------------------------------------------------------------------------------------------------------------------------------------------------------------------------------------------------------------------------------------------------------------------------------------------------------------------------------------------------------------------------------------------------------------------------------------------------------------------------------------------------------------------------------------------------------------------------------------------------------------------------|
| Bowls depht                         | 10 "                                                                                                                                                                                                                                                                                                                                                                                                                                                                                                                                                                                                                                                                                                  |
| Cut out                             | 18 <sup>3/16</sup> " x 17 <sup>51/64</sup> "                                                                                                                                                                                                                                                                                                                                                                                                                                                                                                                                                                                                                                                          |
| Waste fitting type                  | 3 ½" - with stainless steel basket                                                                                                                                                                                                                                                                                                                                                                                                                                                                                                                                                                                                                                                                    |
| Bowls bottom                        | X cross bending for easy water draining                                                                                                                                                                                                                                                                                                                                                                                                                                                                                                                                                                                                                                                               |
| Underside                           | Protected with heavy duty undercoating                                                                                                                                                                                                                                                                                                                                                                                                                                                                                                                                                                                                                                                                |
| Fixing system                       | Undermount fixing kit (brass insert and clips)                                                                                                                                                                                                                                                                                                                                                                                                                                                                                                                                                                                                                                                        |
| FEATURES                            |                                                                                                                                                                                                                                                                                                                                                                                                                                                                                                                                                                                                                                                                                                       |
| Diamond-shape bottom                | The draining of water is an important feature in a sink, and it's always taken good care of in Foster products. In the bent-welded sinks, which would have a flat bottom, the proper draining is guaranteed by the elegant beveling, which helps the water flow.                                                                                                                                                                                                                                                                                                                                                                                                                                      |
| High thickness                      | 1.5 mm thick steel. A significant thickness, which guarantees the maximum sturdiness and durability.                                                                                                                                                                                                                                                                                                                                                                                                                                                                                                                                                                                                  |
| Basket 3,5" waste fitting           | The drain is equipped with a large 3.5" drain, with the practical basket cap that prevents the discharge of solid parts. The 3.5 "drain allows the use of the Foster waste-disposer, compatible with all models.                                                                                                                                                                                                                                                                                                                                                                                                                                                                                      |
| Triple recess - sliding accessories | The Foster Milano sink has an ingenious design that makes it simple to use a large set of optional accessories. On the topmost supporting step, the innovative Black grids slide, creating a large and practical surface to rinse food and crockery. The second step is meant to support and allow the sliding of a complete combination of accessories, which make some operations practical and safe: rinse, drain, slice, grate everything can be done inside the sink. The third supporting step is on the bottom of the bowl. On this step one can rest the Black grids, making it possible to rinse foodstuffs without their coming in contact with the bottom of the sink, which may be dirty. |