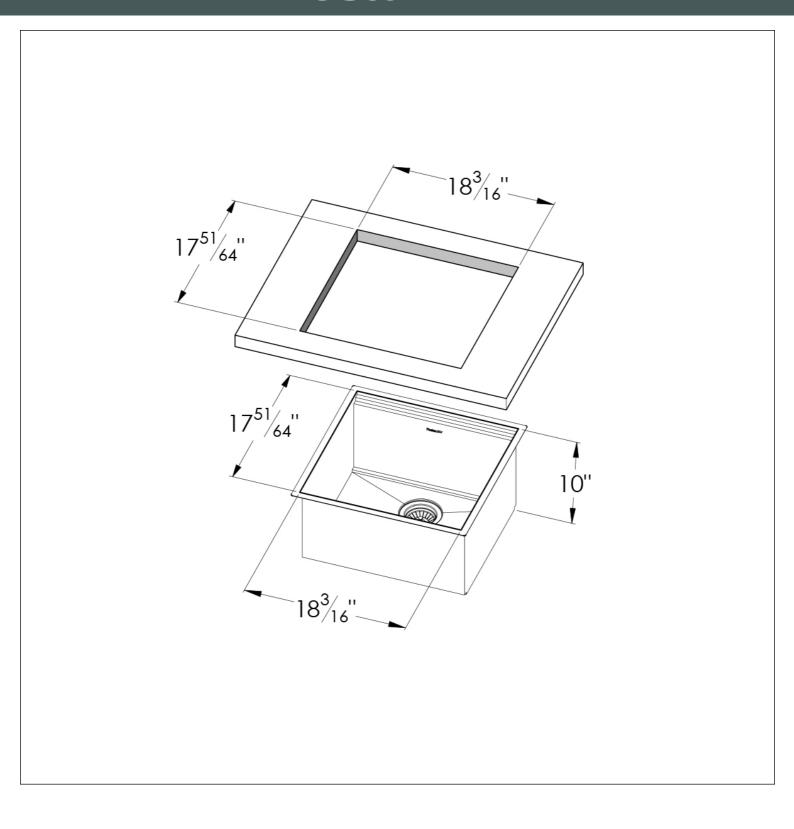

| Bowls dimensions                    | 1 bowl 18 <sup>3/16</sup> ° x 15 <sup>3/4</sup> °                                                                                                                                                                                                                                                                                                                                                                                                                                                                                                                                                                                                                                                     |
|-------------------------------------|-------------------------------------------------------------------------------------------------------------------------------------------------------------------------------------------------------------------------------------------------------------------------------------------------------------------------------------------------------------------------------------------------------------------------------------------------------------------------------------------------------------------------------------------------------------------------------------------------------------------------------------------------------------------------------------------------------|
| Bowls depht                         | 10 "                                                                                                                                                                                                                                                                                                                                                                                                                                                                                                                                                                                                                                                                                                  |
| Cut out                             | 18 <sup>3/16</sup> " x 17 <sup>51/64</sup> "                                                                                                                                                                                                                                                                                                                                                                                                                                                                                                                                                                                                                                                          |
| Waste fitting type                  | 3 ½" - with stainless steel basket                                                                                                                                                                                                                                                                                                                                                                                                                                                                                                                                                                                                                                                                    |
| Bowls bottom                        | X cross bending for easy water draining                                                                                                                                                                                                                                                                                                                                                                                                                                                                                                                                                                                                                                                               |
| Underside                           | Protected with heavy duty undercoating                                                                                                                                                                                                                                                                                                                                                                                                                                                                                                                                                                                                                                                                |
| Fixing system                       | Undermount fixing kit (brass insert and clips)                                                                                                                                                                                                                                                                                                                                                                                                                                                                                                                                                                                                                                                        |
| FEATURES                            |                                                                                                                                                                                                                                                                                                                                                                                                                                                                                                                                                                                                                                                                                                       |
| Diamond-shape bottom                | The draining of water is an important feature in a sink, and it's always taken good care of in Foster products. In the bent-welded sinks, which would have a flat bottom, the proper draining is guaranteed by the elegant beveling, which helps the water flow.                                                                                                                                                                                                                                                                                                                                                                                                                                      |
| High thickness                      | 1.5 mm thick steel. A significant thickness, which guarantees the maximum sturdiness and durability.                                                                                                                                                                                                                                                                                                                                                                                                                                                                                                                                                                                                  |
| Basket 3,5" waste fitting           | The drain is equipped with a large 3.5" drain, with the practical basket cap that prevents the discharge of solid parts. The 3.5 "drain allows the use of the Foster waste-disposer, compatible with all models.                                                                                                                                                                                                                                                                                                                                                                                                                                                                                      |
| Triple recess - sliding accessories | The Foster Milano sink has an ingenious design that makes it simple to use a large set of optional accessories. On the topmost supporting step, the innovative Black grids slide, creating a large and practical surface to rinse food and crockery. The second step is meant to support and allow the sliding of a complete combination of accessories, which make some operations practical and safe: rinse, drain, slice, grate everything can be done inside the sink. The third supporting step is on the bottom of the bowl. On this step one can rest the Black grids, making it possible to rinse foodstuffs without their coming in contact with the bottom of the sink, which may be dirty. |