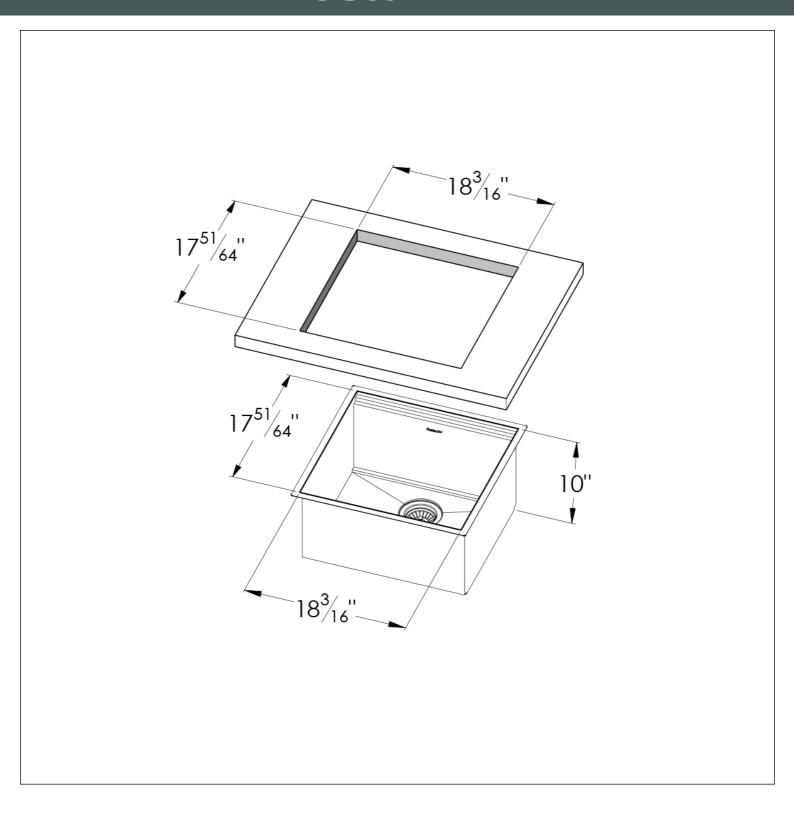

### **DETAILS**

| Series             | Leonardo                                    |
|--------------------|---------------------------------------------|
| Coloring           | Gun Metal                                   |
| Finish             | Satin finish                                |
| Finish             | PVD                                         |
| Material           | AISI 304 stainless steel                    |
| Thickness          | 16 Gauge (1.5 mm)                           |
| Inset type         | Undermount                                  |
| Overall dimensions | ]9 <sup>11/16</sup> " ]9 <sup>19/64</sup> " |
|                    |                                             |

| Bowls dimensions                    | 1 bowl 18 <sup>3/16</sup> ° x 15 <sup>3/4</sup> °                                                                                                                                                                                                                                                                                                                                                                                                                                                                                                                                                                                                                                                     |
|-------------------------------------|-------------------------------------------------------------------------------------------------------------------------------------------------------------------------------------------------------------------------------------------------------------------------------------------------------------------------------------------------------------------------------------------------------------------------------------------------------------------------------------------------------------------------------------------------------------------------------------------------------------------------------------------------------------------------------------------------------|
| Bowls depht                         | 10 "                                                                                                                                                                                                                                                                                                                                                                                                                                                                                                                                                                                                                                                                                                  |
| Cut out                             | 18 <sup>3/16</sup> " x 17 <sup>51/64</sup> "                                                                                                                                                                                                                                                                                                                                                                                                                                                                                                                                                                                                                                                          |
| Waste fitting type                  | 3 ½" - with stainless steel basket                                                                                                                                                                                                                                                                                                                                                                                                                                                                                                                                                                                                                                                                    |
| Bowls bottom                        | X cross bending for easy water draining                                                                                                                                                                                                                                                                                                                                                                                                                                                                                                                                                                                                                                                               |
| Underside                           | Protected with heavy duty undercoating                                                                                                                                                                                                                                                                                                                                                                                                                                                                                                                                                                                                                                                                |
| Fixing system                       | Undermount fixing kit (brass insert and clips)                                                                                                                                                                                                                                                                                                                                                                                                                                                                                                                                                                                                                                                        |
| FEATURES                            |                                                                                                                                                                                                                                                                                                                                                                                                                                                                                                                                                                                                                                                                                                       |
| Diamond-shape bottom                | The draining of water is an important feature in a sink, and it's always taken good care of in Foster products. In the bent-welded sinks, which would have a flat bottom, the proper draining is guaranteed by the elegant beveling, which helps the water flow.                                                                                                                                                                                                                                                                                                                                                                                                                                      |
| High thickness                      | 1.5 mm thick steel. A significant thickness, which guarantees the maximum sturdiness and durability.                                                                                                                                                                                                                                                                                                                                                                                                                                                                                                                                                                                                  |
| Basket 3,5" waste fitting           | The drain is equipped with a large 3.5" drain, with the practical basket cap that prevents the discharge of solid parts. The 3.5 "drain allows the use of the Foster waste-disposer, compatible with all models.                                                                                                                                                                                                                                                                                                                                                                                                                                                                                      |
| Triple recess - sliding accessories | The Foster Milano sink has an ingenious design that makes it simple to use a large set of optional accessories. On the topmost supporting step, the innovative Black grids slide, creating a large and practical surface to rinse food and crockery. The second step is meant to support and allow the sliding of a complete combination of accessories, which make some operations practical and safe: rinse, drain, slice, grate everything can be done inside the sink. The third supporting step is on the bottom of the bowl. On this step one can rest the Black grids, making it possible to rinse foodstuffs without their coming in contact with the bottom of the sink, which may be dirty. |