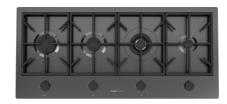

### **RECOMMENDED PAIRINGS**

Milano Cooktop Gun Metal 4 burners inLine - 7640 906

Milano Induction Cooktop 4 Plate - 7371 945