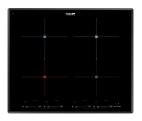

### **RECOMMENDED PAIRINGS**

Milano Cooktop Gun Metal 4 burners inLine - 7640 906

Milano Induction Cooktop 4 Plate - 7371 945