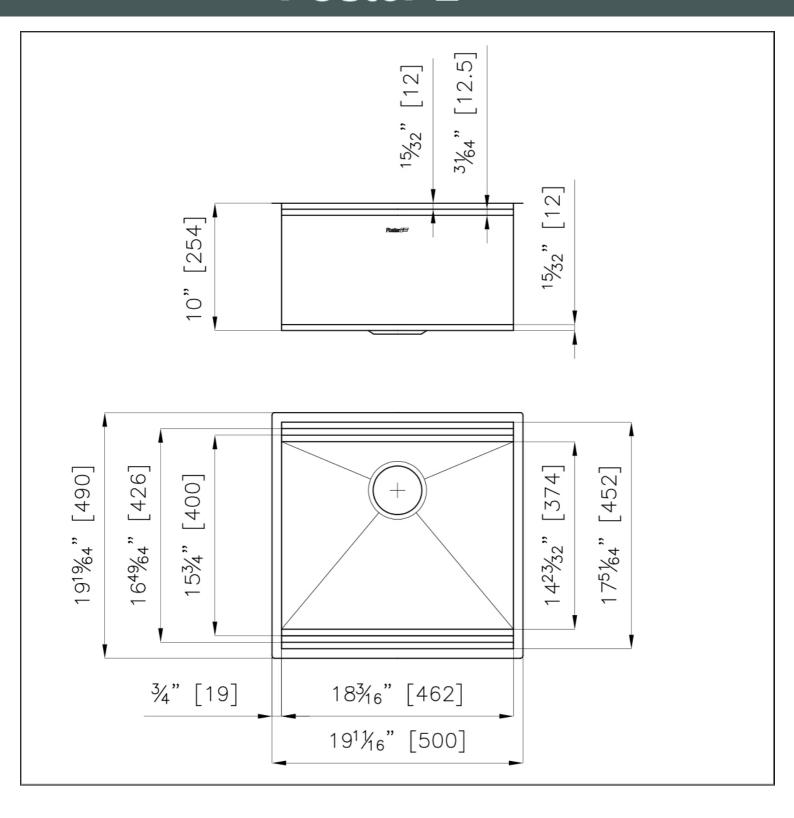

### **DETAILS**

| Series             | Leonardo                                    |
|--------------------|---------------------------------------------|
| Coloring           | Gun Metal                                   |
| Finish             | Satin finish                                |
| Finish             | PVD                                         |
| Material           | AISI 304 stainless steel                    |
| Thickness          | 16 Gauge (1.5 mm)                           |
| Inset type         | Undermount                                  |
| Overall dimensions | ]9 <sup>11/16</sup> " ]9 <sup>19/64</sup> " |
|                    |                                             |

| Bowls dimensions                    | 1 bowl 18 <sup>3/16</sup> ° x 15 <sup>3/4</sup> °                                                                                                                                                                                                                                                                                                                                                                                                                                                                                                                                                                                                                                                     |
|-------------------------------------|-------------------------------------------------------------------------------------------------------------------------------------------------------------------------------------------------------------------------------------------------------------------------------------------------------------------------------------------------------------------------------------------------------------------------------------------------------------------------------------------------------------------------------------------------------------------------------------------------------------------------------------------------------------------------------------------------------|
| Bowls depht                         | 10 "                                                                                                                                                                                                                                                                                                                                                                                                                                                                                                                                                                                                                                                                                                  |
| Cut out                             | 18 <sup>3/16</sup> " x 17 <sup>51/64</sup> "                                                                                                                                                                                                                                                                                                                                                                                                                                                                                                                                                                                                                                                          |
| Waste fitting type                  | 3 ½" - with stainless steel basket                                                                                                                                                                                                                                                                                                                                                                                                                                                                                                                                                                                                                                                                    |
| Bowls bottom                        | X cross bending for easy water draining                                                                                                                                                                                                                                                                                                                                                                                                                                                                                                                                                                                                                                                               |
| Underside                           | Protected with heavy duty undercoating                                                                                                                                                                                                                                                                                                                                                                                                                                                                                                                                                                                                                                                                |
| Fixing system                       | Undermount fixing kit (brass insert and clips)                                                                                                                                                                                                                                                                                                                                                                                                                                                                                                                                                                                                                                                        |
| FEATURES                            |                                                                                                                                                                                                                                                                                                                                                                                                                                                                                                                                                                                                                                                                                                       |
| Diamond-shape bottom                | The draining of water is an important feature in a sink, and it's always taken good care of in Foster products. In the bent-welded sinks, which would have a flat bottom, the proper draining is guaranteed by the elegant beveling, which helps the water flow.                                                                                                                                                                                                                                                                                                                                                                                                                                      |
| High thickness                      | 1.5 mm thick steel. A significant thickness, which guarantees the maximum sturdiness and durability.                                                                                                                                                                                                                                                                                                                                                                                                                                                                                                                                                                                                  |
| Basket 3,5" waste fitting           | The drain is equipped with a large 3.5" drain, with the practical basket cap that prevents the discharge of solid parts. The 3.5 "drain allows the use of the Foster waste-disposer, compatible with all models.                                                                                                                                                                                                                                                                                                                                                                                                                                                                                      |
| Triple recess - sliding accessories | The Foster Milano sink has an ingenious design that makes it simple to use a large set of optional accessories. On the topmost supporting step, the innovative Black grids slide, creating a large and practical surface to rinse food and crockery. The second step is meant to support and allow the sliding of a complete combination of accessories, which make some operations practical and safe: rinse, drain, slice, grate everything can be done inside the sink. The third supporting step is on the bottom of the bowl. On this step one can rest the Black grids, making it possible to rinse foodstuffs without their coming in contact with the bottom of the sink, which may be dirty. |