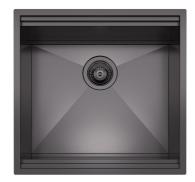

### Sink Leonardo Gun Metal 20" x 20" – U/M - 1013 666

Sinks

Code: 1013 666

AISI 304 Stainless steel
Satin finish
Undermount
x cross bending for easy water draining

### **DETAILS**

| Series             | Leonardo                                    |
|--------------------|---------------------------------------------|
| Coloring           | Gun Metal                                   |
| Finish             | Satin finish                                |
| Finish             | PVD                                         |
| Material           | AISI 304 stainless steel                    |
| Thickness          | 16 Gauge (1.5 mm)                           |
| Inset type         | Undermount                                  |
| Overall dimensions | ]9 <sup>11/16</sup> " ]9 <sup>19/64</sup> " |
|                    |                                             |