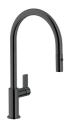

### Sink Leonardo Gun Metal 20" x 20" – U/M - 1013 666

Sinks

Code: 1013 666

AISI 304 Stainless steel
Satin finish
Undermount
x cross bending for easy water draining

### **DETAILS**

| Series             | Leonardo                                    |
|--------------------|---------------------------------------------|
| Coloring           | Gun Metal                                   |
| Finish             | Satin finish                                |
| Finish             | PVD                                         |
| Material           | AISI 304 stainless steel                    |
| Thickness          | 16 Gauge (1.5 mm)                           |
| Inset type         | Undermount                                  |
| Overall dimensions | ]9 <sup>11/16</sup> " ]9 <sup>19/64</sup> " |
|                    |                                             |