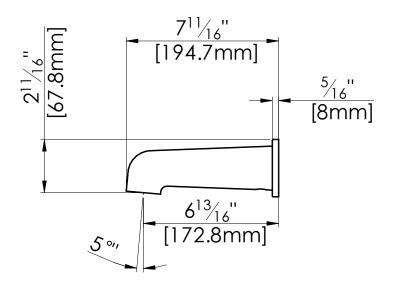

## fluid

7-1/2" Round Slip-Fit Tub Spout Model: FP6098035L

### Specifications

- Modern and sleek design
- Heavy metal construction for durability and reliability
- 1/2" slip fit connection
- Includes an optional round escutcheon which can be installed as needed