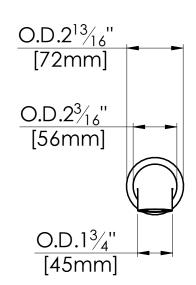

### Specifications

- Modern and sleek design
- Heavy metal construction for durability and reliability
- 1/2" slip fit connection
- Includes an optional round escutcheon which can be installed as needed