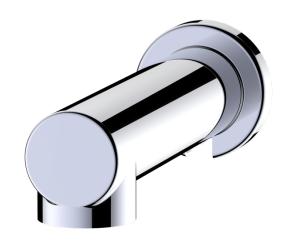

# fluid Round Tub Spout Model: FP6055035

## **Specifications**

- Modern design
- Heavy metal construction for durability and reliability
- 1/2" slip-on connection