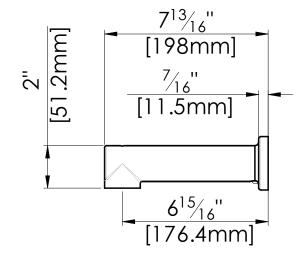

# fluid Round Tub Spout Model: FP6055035

## **Specifications**

- Modern design
- Heavy metal construction for durability and reliability
- 1/2" slip-on connection