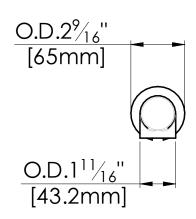

# fluid Round Tub Spout Model: FP6055035

## **Specifications**

- Modern design
- Heavy metal construction for durability and reliability
- 1/2" slip-on connection