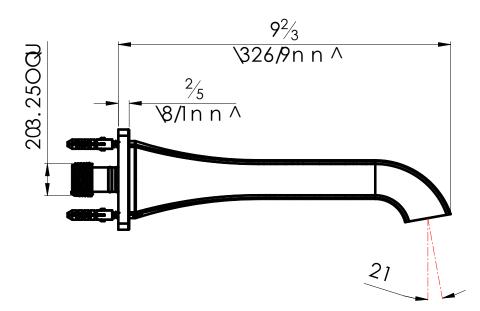

# **Specifications**

- Heavy brass construction for durability and reliability
- Elegant design with tight radius square escutcheon
- "Speed Connector" for an easy and fast installation
- Includes a flow streamer