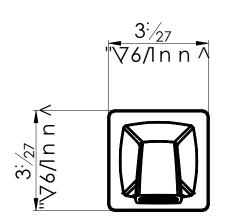

# **Specifications**

- Heavy brass construction for durability and reliability
- Elegant design with tight radius square escutcheon
- "Speed Connector" for an easy and fast installation
- Includes a flow streamer