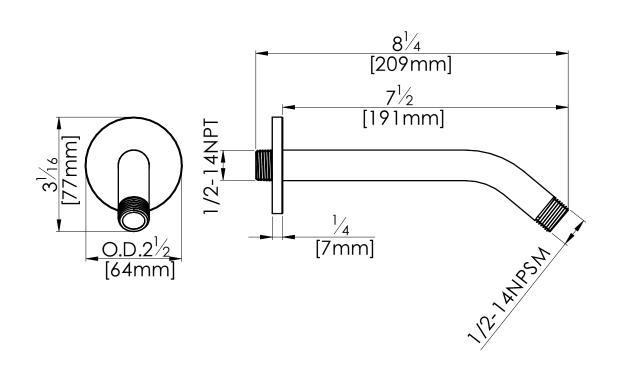

# **SPECIFICATIONS**

**Sustainable** Solutions

Customer Service: 1-800-460-7019 www.fluidfaucets.com

8" Shower Arm

Model: FP6016008

fluid

## **Specifications**

- Heavy brass construction for durability and reliability
- Elegant design with round escutcheon
- 1/2" NPT to connect to the drop elbow behind the wall
- 1/2" male thread to connect to the shower head
- Adjustable escutcheon for an easy installation