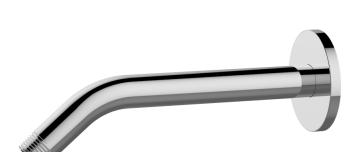

# **SPECIFICATIONS**

**Sustainable** Solutions

Customer Service: 1-800-460-7019 www.fluidfaucets.com

8" Shower Arm

Model: FP6016008

fluid

## **Specifications**

- Heavy brass construction for durability and reliability
- Elegant design with round escutcheon
- 1/2" NPT to connect to the drop elbow behind the wall
- 1/2" male thread to connect to the shower head
- Adjustable escutcheon for an easy installation