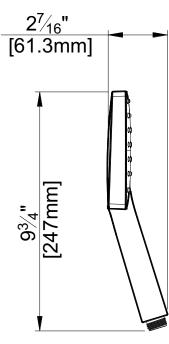

### **Specifications**

- Modern and elegant square design
- Well-built for durability and reliability
- Self-cleaning silicon spray nozzle
- 3 spray patterns controlled by a push button
- 1/2" male thread connection

## fluid Square Paddle Shower Wand Model: FP6009048