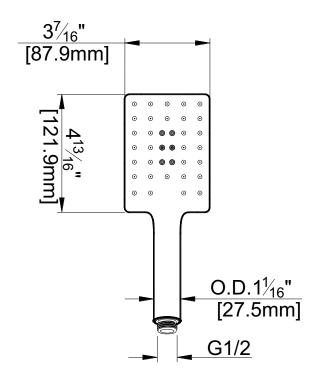

### **Specifications**

- Modern and elegant square design
- Well-built for durability and reliability
- Self-cleaning silicon spray nozzle
- 3 spray patterns controlled by a push button
- 1/2" male thread connection

## fluid Square Paddle Shower Wand Model: FP6009048