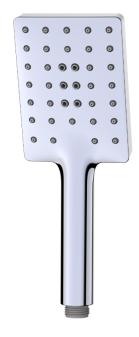

### **Specifications**

- Modern and elegant square design
- Well-built for durability and reliability
- Self-cleaning silicon spray nozzle
- 3 spray patterns controlled by a push button
- 1/2" male thread connection

## fluid Square Paddle Shower Wand Model: FP6009048