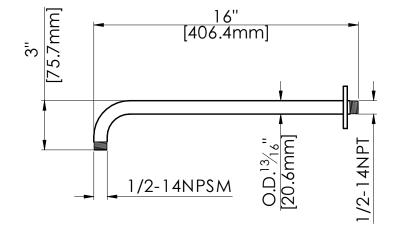

## fluid 16" Round Shower Arm With Square Escutcheon Model: FP6007108

## **Specifications**

- Brass construction for durability and reliability
- Elegant design
- 1/2" NPT to connect to the drop elbow behind the wall
- 1/2" male thread to connect to the shower head
- Adjustable escutcheon for an easy installation