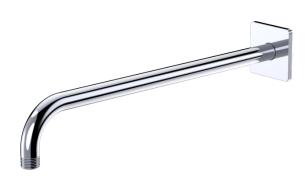

## fluid 16" Round Shower Arm With Square Escutcheon Model: FP6007108

## **Specifications**

- Brass construction for durability and reliability
- Elegant design
- 1/2" NPT to connect to the drop elbow behind the wall
- 1/2" male thread to connect to the shower head
- Adjustable escutcheon for an easy installation