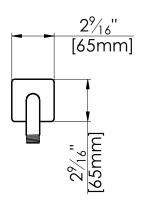

## **Specifications**

- Brass construction for durability and reliability
- Elegant design
- 1/2" NPT to connect to the drop elbow behind the wall
- 1/2" male thread to connect to the shower head
- Adjustable escutcheon for an easy installation