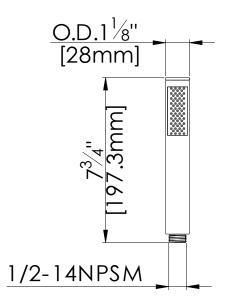

# fluid Round Brass Shower Wand Model: FP6001048

## **Specifications**

- Metal construction for durability and reliability
- Self-cleaning silicon spray nozzle
- 1/2" male thread connection
- Includes flow restrictor