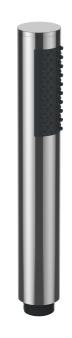

# fluid Round Brass Shower Wand Model: FP6001048

## **Specifications**

- Metal construction for durability and reliability
- Self-cleaning silicon spray nozzle
- 1/2" male thread connection
- Includes flow restrictor