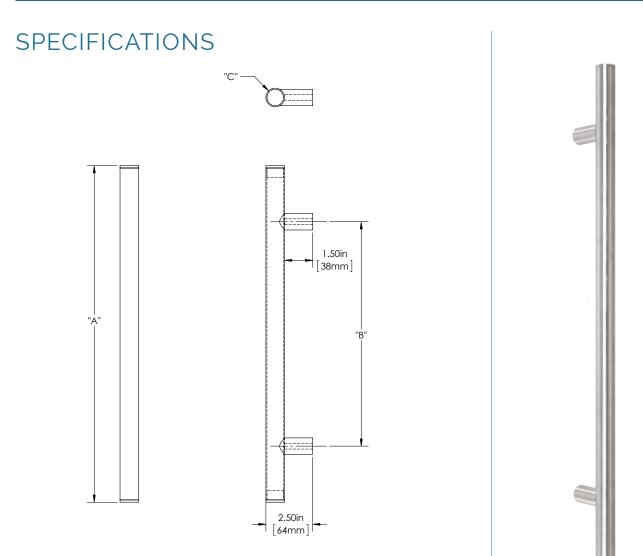

**Product Description:** 1" Tubular Round Grip with End Caps and Straight Round Mounts in Stainless Steel

| Material | Acrylic       | Aluminu          | m Bra             | sta            | ainless                 | Steel              | Overall Length "A" |                    |                 | Center To Center "B" |                       | Overall Diameter "C" |          |
|----------|---------------|------------------|-------------------|----------------|-------------------------|--------------------|--------------------|--------------------|-----------------|----------------------|-----------------------|----------------------|----------|
|          | Acrylic       | Aluminu          |                   | ss (           | iteel                   |                    | 12"(305mm)         |                    |                 | 8"(203mm)            |                       | 1″(25mm)             |          |
| Grip     |               |                  |                   |                | 1                       |                    | 24"(610mm)         |                    |                 | 18"(457mm)           |                       | 1"(25mm)             |          |
| Mount(s) |               |                  |                   |                | ✓                       |                    | 36"(914mm)         |                    |                 | 24"(610mm)           |                       | 1"(25mm)             |          |
| Finishes | Aged<br>Brass | Antique<br>Brass | Polished<br>Brass | Satin<br>Brass | Oil<br>Rubbed<br>Bronze | Polished<br>Chrome | Satin<br>Chrome    | Polished<br>Nickel | Satin<br>Nickel | Brushed<br>Stainless | Polished<br>Stainless | Powder<br>Coat       | Lithonia |
| Grip     |               |                  |                   |                |                         |                    |                    |                    |                 | 1                    | 1                     | 1                    | 1        |
| Mount(s) |               |                  |                   |                |                         |                    |                    |                    |                 | 1                    | 1                     | 1                    | 1        |