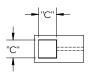

| Overall Length "A" | Center To Center "B" | Thickness "C" |  |  |  |
|--------------------|----------------------|---------------|--|--|--|
| 12"(305mm)         | 8"(203mm)            | 1"(25mm)      |  |  |  |
| 24"(610mm)         | 18"(457mm)           | 1"(25mm)      |  |  |  |
| 36"(914mm)         | 24"(610mm)           | 1"(25mm)      |  |  |  |