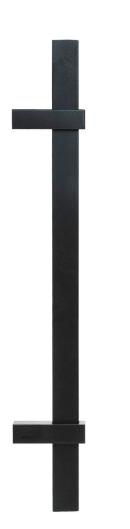

## **SPECIFICATIONS**

**Product Description:** 1" Solid Square Grip and Wrap Around Straight Square Mounts in Aluminum

| Material | Acrylic | Aluminum | Brass | Stainless<br>Steel | Steel |  |
|----------|---------|----------|-------|--------------------|-------|--|
| Grip     |         | 1        |       |                    |       |  |
| Mount(s) |         | /        |       |                    |       |  |