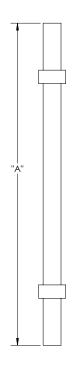

| Overall Length "A" | Center To Center "B" | Thickness "C" |  |  |  |
|--------------------|----------------------|---------------|--|--|--|
| 12"(305mm)         | 8"(203mm)            | 1"(25mm)      |  |  |  |
| 24"(610mm)         | 18"(457mm)           | 1"(25mm)      |  |  |  |
| 36"(914mm)         | 24"(610mm)           | 1"(25mm)      |  |  |  |