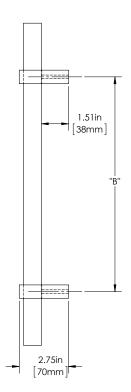

| Overall Length "A" | Center To Center "B" | Thickness "C" |  |  |  |
|--------------------|----------------------|---------------|--|--|--|
| 12"(305mm)         | 8"(203mm)            | 1"(25mm)      |  |  |  |
| 24"(610mm)         | 18"(457mm)           | 1"(25mm)      |  |  |  |
| 36"(914mm)         | 24"(610mm)           | 1"(25mm)      |  |  |  |