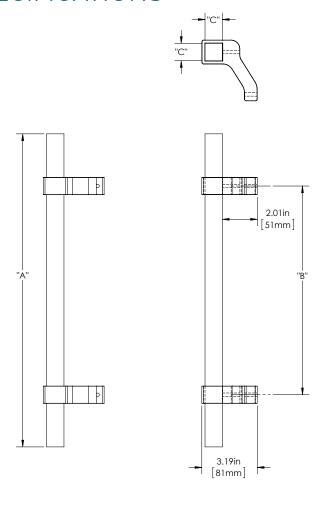

## **SPECIFICATIONS**

**Product Description:** 1" Solid Square Grip and Wrap Around Offset Square Mounts in Aluminum

| Material | Acrylic | Aluminum | Brass | Stainless<br>Steel | Steel |  |
|----------|---------|----------|-------|--------------------|-------|--|
| Grip     |         | 1        |       |                    |       |  |
| Mount(s) |         | /        |       |                    |       |  |

| Overall Length "A" | Center To Center "B" | Thickness "C" |  |  |  |
|--------------------|----------------------|---------------|--|--|--|
| 12"(305mm)         | 8"(203mm)            | 1"(25mm)      |  |  |  |
| 24"(610mm)         | 18"(457mm)           | 1"(25mm)      |  |  |  |
| 36"(914mm)         | 24"(610mm)           | 1"(25mm)      |  |  |  |