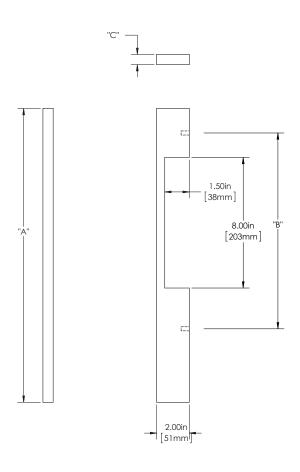

| Overall Length "A" | Center To Center "B" | Overall Diameter "C" |
|--------------------|----------------------|----------------------|
| 18"(457mm)         | 12"(305mm)           | 5/8"(16mm)           |
| 24"(609mm)         | 18"(457mm)           | 5/8"(16mm)           |
| 36"(914mm)         | 24"(609mm)           | 5/8"(16mm)           |