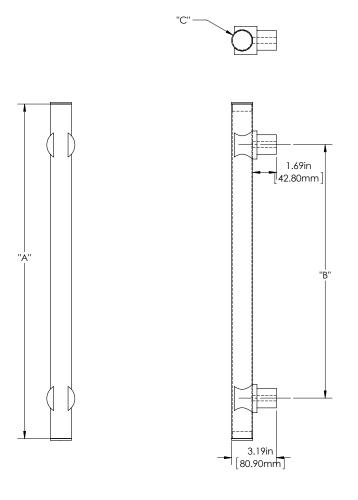

## **SPECIFICATIONS**

**Product Description:** 1 1/2" Tubular Round Grip with End Caps and Sigma Mounts in Brass

| Material | Acrylic | Aluminum | Brass | Stainless<br>Steel | Wood |
|----------|---------|----------|-------|--------------------|------|
| Grip     |         |          | 1     |                    |      |
| Mount(s) |         |          | 1     |                    |      |

| Overall Length "A" | Center To Center "B" | Overall Diameter "C" |  |  |  |
|--------------------|----------------------|----------------------|--|--|--|
| 18"(457mm)         | 12"(305mm)           | 1 1/2"(38mm)         |  |  |  |
| 24"(610mm)         | 18"(457mm)           | 1 1/2"(38mm)         |  |  |  |
| 36"(914mm)         | 24"(610mm)           | 1 1/2"(38mm)         |  |  |  |