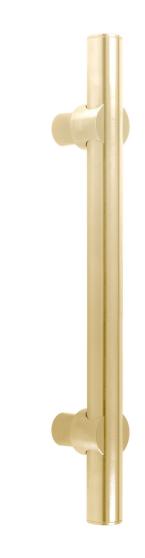

## **SPECIFICATIONS**

**Product Description:** 1 1/2" Tubular Round Grip with End Caps and Sigma Mounts in Brass

| Material | Acrylic | Aluminum | Brass | Stainless<br>Steel | Wood |
|----------|---------|----------|-------|--------------------|------|
| Grip     |         |          | 1     |                    |      |
| Mount(s) |         |          | 1     |                    |      |