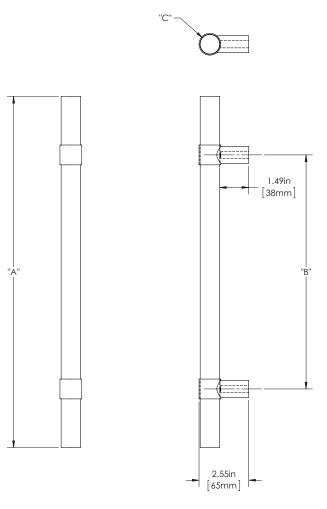

## **SPECIFICATIONS**

**Product Description:** 1" Solid Round Acrylic Grip with Wrap Around Straight Round Mounts in Stainless Steel

| Material | Acrylic | Aluminum | Brass | Stainless<br>Steel | Wood |  |
|----------|---------|----------|-------|--------------------|------|--|
| Grip     | 1       |          |       |                    |      |  |
| Mount(s) |         |          |       | 1                  |      |  |

| Overall Length "A" | Center To Center "B" | Overall Diameter "C" |  |  |  |
|--------------------|----------------------|----------------------|--|--|--|
| 12"(305mm)         | 8"(203mm)            | 1"(25mm)             |  |  |  |
| 24"(610mm)         | 18"(457mm)           | 1"(25mm)             |  |  |  |
| 36"(914mm)         | 24"(610mm)           | 1"(25mm)             |  |  |  |