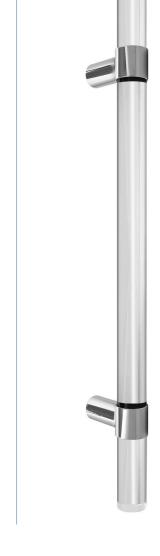

## **SPECIFICATIONS**

**Product Description:** 1" Solid Round Acrylic Grip with Wrap Around Straight Round Mounts in Stainless Steel

| Material | Acrylic | Aluminum | Brass | Stainless<br>Steel | Wood |  |
|----------|---------|----------|-------|--------------------|------|--|
| Grip     | 1       |          |       |                    |      |  |
| Mount(s) |         |          |       | 1                  |      |  |