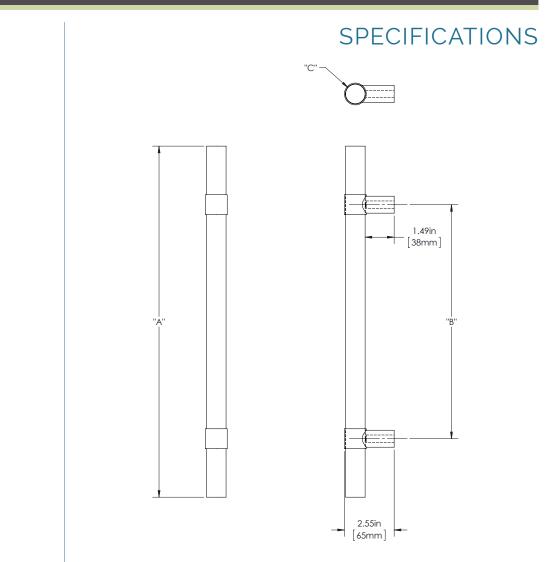

## PACIFIC COLLECTION Series 2

ΕL

**FIRST IMPRESSIONS** 

Product Description: 1" Solid Round Acrylic Grip with Wrap Around Straight Round Mounts in Brass

| Material | Acrylic          | Alumir             |                  | Brass         | Stainless        | Wood              |              |  | Overall Length "A"<br>12"(305mm) |                    | Center To Center "B"<br>8"(203mm) |                    | 3″              | Overall Diameter "C" |          |  |
|----------|------------------|--------------------|------------------|---------------|------------------|-------------------|--------------|--|----------------------------------|--------------------|-----------------------------------|--------------------|-----------------|----------------------|----------|--|
|          | Actylic          | Alumi              |                  | DIdSS         | Steel            | wood              |              |  |                                  |                    |                                   |                    |                 | 1"(25mm)             |          |  |
| Grip     | 1                |                    |                  |               |                  |                   |              |  | 24"(610mm)                       |                    | 18"(457mm)                        |                    |                 | 1″(25mm)             |          |  |
| Mount(s) |                  |                    |                  | 1             |                  |                   |              |  | 36"(914                          | mm)                | 24"(610mm)                        |                    |                 | 1"(25mm)             |          |  |
| Finishes | Acrylic<br>Clear | Acrylic<br>Frosted | Acrylic<br>Color | Aged<br>Brass | Antique<br>Brass | Polished<br>Brass | Sati<br>Bras |  | Oil<br>Rubbed<br>Bronze          | Polished<br>Chrome | Satin<br>Chrome                   | Polished<br>Nickel | Satin<br>Nickel | Powder<br>Coated     | Lithonia |  |
| Grip     | 1                | 1                  |                  |               |                  |                   |              |  |                                  |                    |                                   |                    |                 |                      |          |  |
| Mount(s) |                  |                    |                  | 1             | 1                | 1                 | 1            |  | 1                                | 1                  | 1                                 | 1                  | 1               | 1                    | 1        |  |