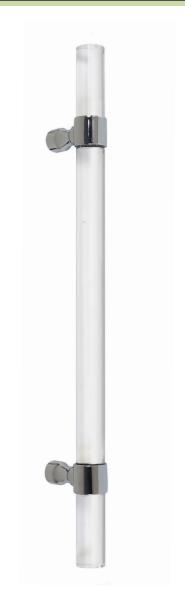

## **SPECIFICATIONS**

Product Description: 1" Solid Round Acrylic Grip with Wrap Around Hourglass Mounts in Brass

| Material | Acrylic | Aluminum | Brass | Stainless<br>Steel | Wood |
|----------|---------|----------|-------|--------------------|------|
| Grip     | ✓       |          |       |                    |      |
| Mount(s) |         |          | 1     |                    |      |