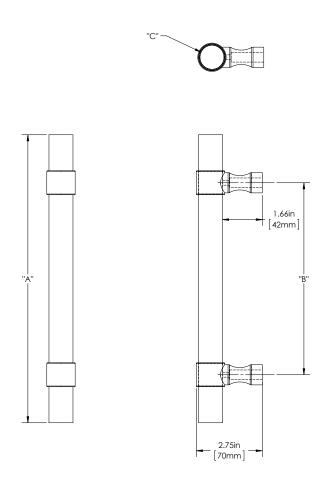

## **SPECIFICATIONS**

Product Description: 1" Solid Round Acrylic Grip with Wrap Around Hourglass Mounts in Brass

| Material | Acrylic | Aluminum | Brass | Stainless<br>Steel | Wood |
|----------|---------|----------|-------|--------------------|------|
| Grip     | ✓       |          |       |                    |      |
| Mount(s) |         |          | 1     |                    |      |

| Overall Length "A" | Center To Center "B" | Overall Diameter "C" |  |  |  |
|--------------------|----------------------|----------------------|--|--|--|
| 12"(305mm)         | 8"(203mm)            | 1"(25mm)             |  |  |  |
| 24"(610mm)         | 18"(457mm)           | 1"(25mm)             |  |  |  |
| 36"(914mm)         | 24"(610mm)           | 1"(25mm)             |  |  |  |