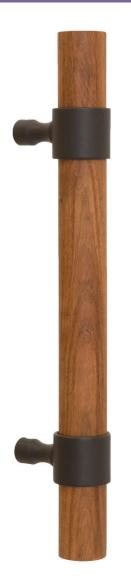

## **SPECIFICATIONS**

Product Description: 1 1/2" Solid Round Wood Grip with Wrap Around Hourglass Mounts in Brass

| Material | Acrylic | Aluminum | Brass | Stainless<br>Steel | Wood |
|----------|---------|----------|-------|--------------------|------|
| Grip     |         |          |       |                    | 1    |
| Mount(s) |         |          | 1     |                    |      |

| Finishes | Cherry | Bubinga | lpe | Jatoba | Mahogany | White Oak | Teak | Black Walnut |
|----------|--------|---------|-----|--------|----------|-----------|------|--------------|
| Grip     | /      | /       | /   | /      | /        | /         | /    | /            |

| Finishes | Aged<br>Brass | Antique<br>Brass | Polished<br>Brass | Satin<br>Brass | Oil<br>Rubbed<br>Bronze | Polished<br>Chrome | Satin<br>Chrome | Polished<br>Nickel | Satin<br>Nickel | Brushed<br>Stainless | Polished<br>Stainless | Powder<br>Coated | Lithonia |
|----------|---------------|------------------|-------------------|----------------|-------------------------|--------------------|-----------------|--------------------|-----------------|----------------------|-----------------------|------------------|----------|
| Mount(s) | 1             | 1                | 1                 | <b>√</b>       | 1                       | 1                  | 1               | 1                  | 1               |                      |                       | <b>√</b>         | 1        |