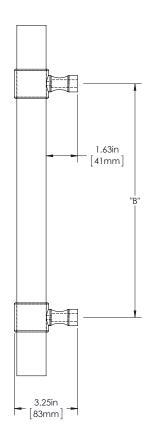

| Overall Length "A" | Center To Center "B" | Overall Diameter "C" |  |  |
|--------------------|----------------------|----------------------|--|--|
| 18"(457mm)         | 12"(305mm)           | 1 1/2"(38mm)         |  |  |
| 24"(610mm)         | 18"(457mm)           | 1 1/2"(38mm)         |  |  |
| 36"(914mm)         | 24"(610mm)           | 1 1/2"(38mm)         |  |  |