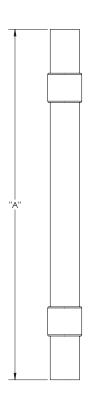

| Overall Length "A" | Center To Center "B" | Overall Diameter "C" |  |  |
|--------------------|----------------------|----------------------|--|--|
| 18"(457mm)         | 12"(305mm)           | 1 1/2"(38mm)         |  |  |
| 24"(610mm)         | 18"(457mm)           | 1 1/2"(38mm)         |  |  |
| 36"(914mm)         | 24"(610mm)           | 1 1/2"(38mm)         |  |  |