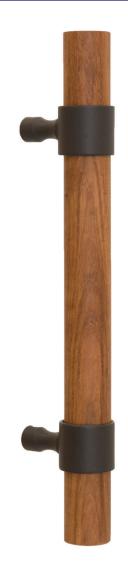

## **SPECIFICATIONS**

Product Description: 1" Solid Round Wood Grip with Wrap Around Hourglass Mounts in Brass

| Material | Acrylic | Aluminum | Brass | Stainless<br>Steel | Wood |
|----------|---------|----------|-------|--------------------|------|
| Grip     |         |          |       |                    | 1    |
| Mount(s) |         |          | 1     |                    |      |

| Finishes | Cherry | Bubinga | lpe | Jatoba   | Mahogany | White Oak | Teak | Black Walnut |
|----------|--------|---------|-----|----------|----------|-----------|------|--------------|
| Grip     | /      | /       | /   | <b>√</b> | /        | /         | /    | <b>✓</b>     |

| Finishes | Aged<br>Brass | Antique<br>Brass | Polished<br>Brass | Satin<br>Brass | Oil<br>Rubbed<br>Bronze | Polished<br>Chrome | Satin<br>Chrome | Polished<br>Nickel | Satin<br>Nickel | Brushed<br>Stainless | Polished<br>Stainless | Powder<br>Coated | Lithonia |
|----------|---------------|------------------|-------------------|----------------|-------------------------|--------------------|-----------------|--------------------|-----------------|----------------------|-----------------------|------------------|----------|
| Mount(s) | 1             | 1                | 1                 | 1              | 1                       | 1                  | 1               | <b>√</b>           | 1               |                      |                       | ✓                | 1        |