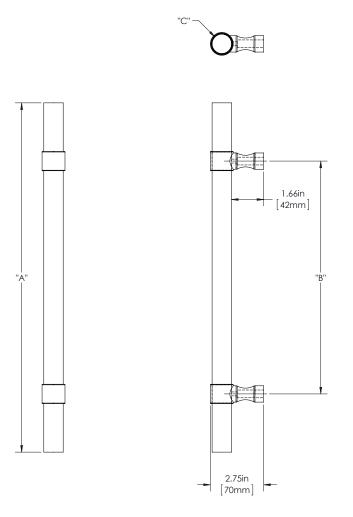

## **SPECIFICATIONS**

Product Description: 1" Solid Round Wood Grip with Wrap Around Hourglass Mounts in Brass

| Material | Acrylic | Aluminum | Brass | Stainless<br>Steel | Wood |
|----------|---------|----------|-------|--------------------|------|
| Grip     |         |          |       |                    | 1    |
| Mount(s) |         |          | 1     |                    |      |

| Overall Length "A" | Center To Center "B" | Overall Diameter "C" |  |  |  |
|--------------------|----------------------|----------------------|--|--|--|
| 12"(305mm)         | 8"(203mm)            | 1"(25mm)             |  |  |  |
| 24"(610mm)         | 18"(457mm)           | 1"(25mm)             |  |  |  |
| 36"(914mm)         | 24"(610mm)           | 1"(25mm)             |  |  |  |