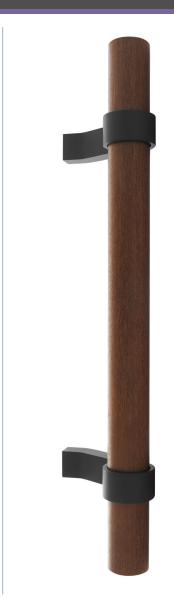

## **SPECIFICATIONS**

Product Description: 1 1/2" Solid Round Wood Grip with Wrap Around Offset Mounts in Aluminum

| Material | Acrylic | Aluminum | Brass | Stainless<br>Steel | Wood |
|----------|---------|----------|-------|--------------------|------|
| Grip     |         |          |       |                    | 1    |
| Mount(s) |         | 1        |       |                    |      |