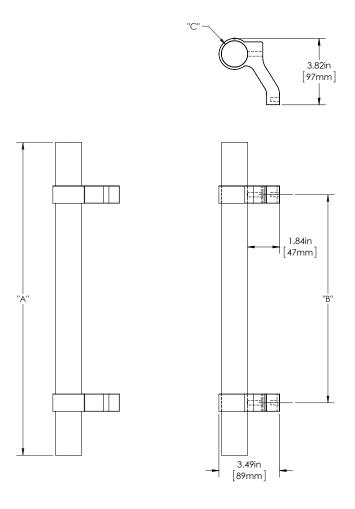

## **SPECIFICATIONS**

Product Description: 1 1/2" Solid Round Wood Grip with Wrap Around Offset Mounts in Aluminum

| Material | Acrylic | Aluminum | Brass | Stainless<br>Steel | Wood |
|----------|---------|----------|-------|--------------------|------|
| Grip     |         |          |       |                    | 1    |
| Mount(s) |         | 1        |       |                    |      |

| Overall Length "A" | Center To Center "B" | Overall Diameter "C" |  |  |  |
|--------------------|----------------------|----------------------|--|--|--|
| 18"(457mm)         | 12"(305mm)           | 1 1/2"(38mm)         |  |  |  |
| 24"(610mm)         | 18"(457mm)           | 1 1/2"(38mm)         |  |  |  |
| 36"(914mm)         | 24"(610mm)           | 1 1/2"(38mm)         |  |  |  |