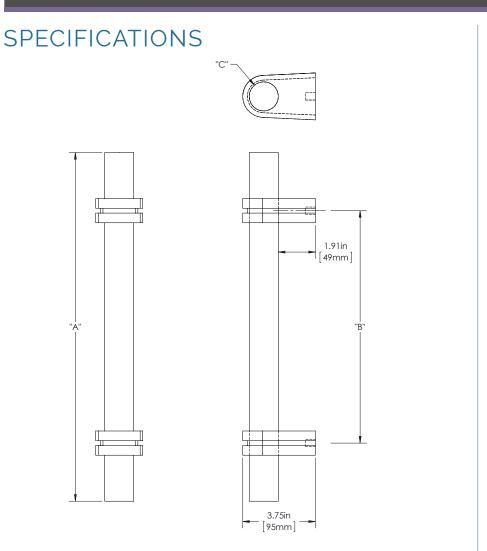

## LARAMIE COLLECTION Series 1

-

Product Description: 1 1/2" Solid Round Wood Grip with Wrap Around Clevelander Mounts in Brass

| Material | Acrylic       | Aluminu          | ım Bras           | . Sta          | inless                  | Wood               | C              | Overall Length "A" |                    |                | Center To Center "B" |     |              | Overall Diameter "C" |          |  |
|----------|---------------|------------------|-------------------|----------------|-------------------------|--------------------|----------------|--------------------|--------------------|----------------|----------------------|-----|--------------|----------------------|----------|--|
|          | Activite      | Aluminu          |                   | s S            | teel                    | wood               |                | 18"(457mm)         |                    |                | 12"(305mm)           |     |              | 1 1/2"(38mm)         |          |  |
| Grip     |               |                  |                   |                |                         | 1                  |                | 24"(610mm)         |                    |                | 18"(457mm)           |     | 1 1/2"(38mm) |                      | mm)      |  |
| Mount(s) |               |                  | 1                 |                |                         |                    |                | 36″                | (914mm)            | 24"(610r       |                      | וm) |              | 1 1/2"(38mm)         |          |  |
| Finishes | Cherry        | ,                | Bubinga           |                | lpe                     |                    |                | М                  | lahogany W         |                | nite Oak             | Tea | ık           | Black Walnut         |          |  |
| Grip     | 1             |                  | 1                 | 1              |                         | 1                  |                | ✓                  |                    |                | 1                    |     |              | ✓                    |          |  |
| Finishes | Aged<br>Brass | Antique<br>Brass | Polished<br>Brass | Satin<br>Brass | Oil<br>Rubbed<br>Bronze | Polished<br>Chrome | Satir<br>Chron |                    | Polished<br>Nickel | Satin<br>Nicke | Brushe<br>Stainle    |     |              | Powder<br>Coated     | Lithonia |  |
| Mount(s) | 1             | 1                | 1                 | 1              | 1                       | 1                  | 1              |                    | 1                  | 1              |                      |     |              | 1                    | 1        |  |