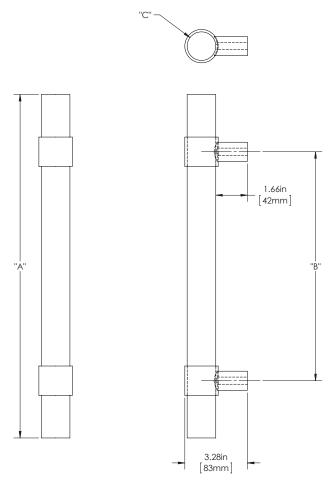

| Overall Length "A" | Center To Center "B" | Overall Diameter "C" |
|--------------------|----------------------|----------------------|
| 18"(457mm)         | 12"(305mm)           | 1 1/2"(38mm)         |
| 24"(610mm)         | 18"(457mm)           | 1 1/2"(38mm)         |
| 36"(914mm)         | 24"(610mm)           | 1 1/2"(38mm)         |