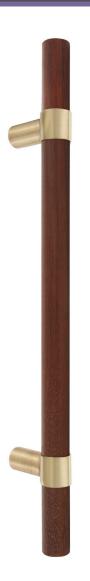

## **SPECIFICATIONS**

**Product Description:** 1 1/2" Solid Round Wood Grip with Wrap Around Straight Round Mounts in Brass

| Material | Acrylic | Aluminum | Brass | Stainless<br>Steel | Wood |
|----------|---------|----------|-------|--------------------|------|
| Grip     |         |          |       |                    | ✓    |
| Mount(s) |         |          | 1     |                    |      |

| Finishes | Cherry | Bubinga | lpe      | Jatoba | Mahogany | White Oak | Teak | Black Walnut |
|----------|--------|---------|----------|--------|----------|-----------|------|--------------|
| Grip     | 1      | /       | <b>√</b> | /      | ✓        | ✓         | /    | /            |

| Finishes | Aged<br>Brass | Antique<br>Brass | Polished<br>Brass | Satin<br>Brass | Oil<br>Rubbed<br>Bronze | Polished<br>Chrome | Satin<br>Chrome | Polished<br>Nickel | Satin<br>Nickel | Brushed<br>Stainless | Polished<br>Stainless | Powder<br>Coated | Lithonia |
|----------|---------------|------------------|-------------------|----------------|-------------------------|--------------------|-----------------|--------------------|-----------------|----------------------|-----------------------|------------------|----------|
| Mount(s) | 1             | 1                | 1                 | ✓              | 1                       | 1                  | 1               | 1                  | <b>√</b>        |                      |                       | 1                | 1        |