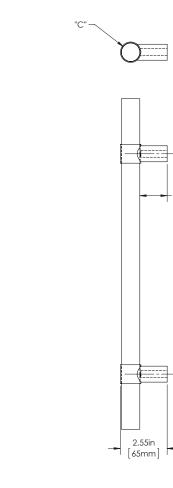

## **SPECIFICATIONS**

"À'

Product Description: 1" Solid Round Wood Grip with Wrap Around Straight Round Mounts in Brass

| Material | Acrylic       | Aluminu          | m Bras            | _ Sta          | inless                  | Wood               |  | Overa       | verall Length "A"<br>12"(305mm) |   | Center To Center "B"<br>8"(203mm) |                    |      | Overall Diameter "C" |                  |          |  |
|----------|---------------|------------------|-------------------|----------------|-------------------------|--------------------|--|-------------|---------------------------------|---|-----------------------------------|--------------------|------|----------------------|------------------|----------|--|
|          |               | Aluminum         |                   | ° S            | teel                    | WOOd               |  | 12″         |                                 |   |                                   |                    |      |                      |                  | 1"(25mm) |  |
| Grip     |               |                  |                   |                |                         | 1                  |  | 24″         | 24"(610mm)                      |   | 18"(457mm)                        |                    | nm)  | ו)                   |                  | 1″(25mm) |  |
| Mount(s) |               |                  | 1                 |                |                         |                    |  | 36"(914mm)  |                                 |   | 24"(610mm)                        |                    |      | 1"(25mm)             |                  |          |  |
| Finishes | Cherry        |                  | Bubinga           |                | pe                      | Jatoba             |  | N           | Mahogany                        |   | White Oak                         |                    | Teak |                      | Black Walnut     |          |  |
| Grip     | 1             |                  | 1                 |                | 1                       |                    |  | 1           |                                 |   | 1                                 |                    | 1    |                      | 1                |          |  |
| Finishes | Aged<br>Brass | Antique<br>Brass | Polished<br>Brass | Satin<br>Brass | Oil<br>Rubbed<br>Bronze | Polished<br>Chrome |  | itin<br>ome | Polished<br>Nickel              |   | itin<br>ckel                      | Brushe<br>Stainles |      |                      | Powdei<br>Coated | Lithonia |  |
| Mount(s) | 1             | 1                | 1                 | 1              | 1                       | 1                  |  | /           | 1                               | v | /                                 |                    |      |                      | 1                | 1        |  |