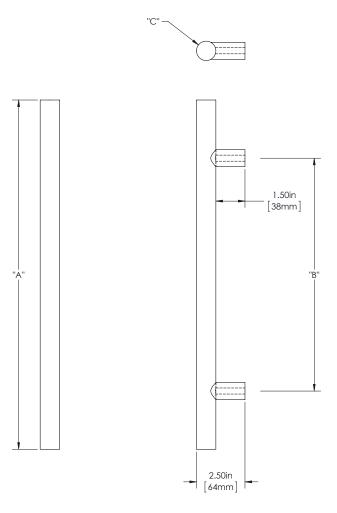

## **SPECIFICATIONS**

Product Description: 1" Solid Round Wood Grip with Straight Round Mounts in Stainless Steel

| Material | Acrylic | Aluminum | Brass | Stainless<br>Steel | Wood |
|----------|---------|----------|-------|--------------------|------|
| Grip     |         |          |       |                    | 1    |
| Mount(s) |         |          |       | 1                  |      |

| Overall Length "A" | Center To Center "B" | Overall Diameter "C" |
|--------------------|----------------------|----------------------|
| 12"(305mm)         | 8"(203mm)            | 1"(25mm)             |
| 24"(610mm)         | 18"(457mm)           | 1"(25mm)             |
| 36"(914mm)         | 24"(610mm)           | 1"(25mm)             |