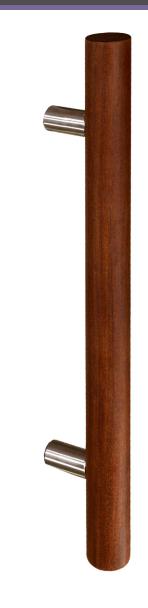

## **SPECIFICATIONS**

Product Description: 1" Solid Round Wood Grip with Straight Round Mounts in Stainless Steel

| Material | Acrylic | Aluminum | Brass | Stainless<br>Steel | Wood |
|----------|---------|----------|-------|--------------------|------|
| Grip     |         |          |       |                    | 1    |
| Mount(s) |         |          |       | 1                  |      |

| Finishes | Cherry | Bubinga | lpe | Jatoba | Mahogany | White Oak | Teak | Black Walnut |  |
|----------|--------|---------|-----|--------|----------|-----------|------|--------------|--|
| Grip     | 1      | 1       | 1   | 1      | 1        | 1         | 1    | /            |  |