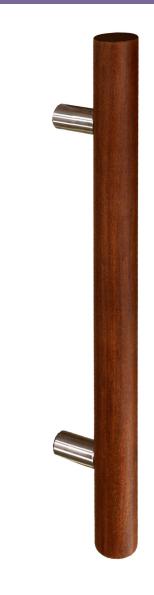

## **SPECIFICATIONS**

Product Description: 1" Solid Round Wood Grip with Straight Round Mounts in Brass

| Material | Acrylic | Aluminum | Brass | Stainless<br>Steel | Wood |
|----------|---------|----------|-------|--------------------|------|
| Grip     |         |          |       |                    | 1    |
| Mount(s) |         |          | 1     |                    |      |