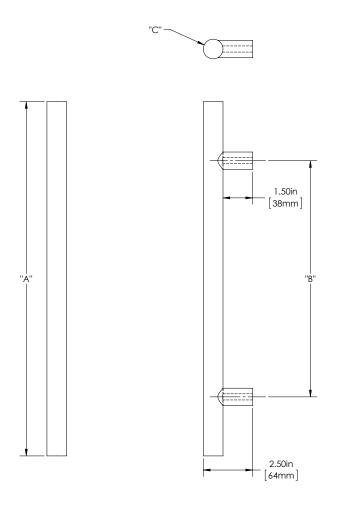

## **SPECIFICATIONS**

Product Description: 1" Solid Round Wood Grip with Straight Round Mounts in Brass

| Material | Acrylic | Aluminum | Brass | Stainless<br>Steel | Wood |
|----------|---------|----------|-------|--------------------|------|
| Grip     |         |          |       |                    | 1    |
| Mount(s) |         |          | 1     |                    |      |

| Overall Length "A" | Center To Center "B" | Overall Diameter "C" |
|--------------------|----------------------|----------------------|
| 12"(305mm)         | 8"(203mm)            | 1"(25mm)             |
| 24"(610mm)         | 18"(457mm)           | 1"(25mm)             |
| 36"(914mm)         | 24"(610mm)           | 1"(25mm)             |