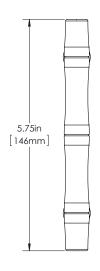

## **SPECIFICATIONS**

| Material | Acrylic | Aluminum | Brass | Stainless<br>Steel | Wood | Overall Length | Center To Center | Overall Diameter   |  |  |
|----------|---------|----------|-------|--------------------|------|----------------|------------------|--------------------|--|--|
| Grip     |         |          | 1     |                    |      | 5.2/4//(146mm) | 2.7/0//00        | F (0"/(1 ( ma ma ) |  |  |
| Mount(s) |         |          | 1     |                    |      | 5 3/4"(146mm)  | 3 7/8"(98mm)     | 5/8"(16mm)         |  |  |