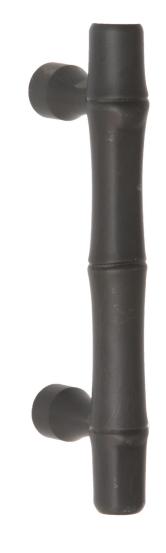

## GUADALUPE COLLECTION Series 3

## **SPECIFICATIONS**











| Material | Acrylic | Aluminum | Brass | Stainless<br>Steel | Wood | Overall Length | Center To Center | Overall Diameter   |  |  |
|----------|---------|----------|-------|--------------------|------|----------------|------------------|--------------------|--|--|
| Grip     |         |          | 1     |                    |      | 5.2/4//(146mm) | 2.7/0//00        | F (0"/(1 ( ma ma ) |  |  |
| Mount(s) |         |          | 1     |                    |      | 5 3/4"(146mm)  | 3 7/8"(98mm)     | 5/8"(16mm)         |  |  |

| Finishes | Aged<br>Brass | Antique<br>Brass | Polished<br>Brass | Satin<br>Brass | Oil<br>Rubbed<br>Bronze | Polished<br>Chrome | Satin<br>Chrome | Polished<br>Nickel | Satin<br>Nickel | Brushed<br>Stainless | Polished<br>Stainless | Powder<br>Coat | Lithonia |
|