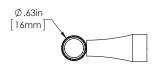

## **SPECIFICATIONS**

| Material | Acrylic | Aluminum | Brass | Stainless<br>Steel | Wood | Overall Length | Center To Center | Overall Diameter   |  |  |
|----------|---------|----------|-------|--------------------|------|----------------|------------------|--------------------|--|--|
| Grip     |         |          | 1     |                    |      | 5.2/4//(146mm) | 2.7/0//00        | F (0"/(1 ( ma ma ) |  |  |
| Mount(s) |         |          | 1     |                    |      | 5 3/4"(146mm)  | 3 7/8"(98mm)     | 5/8"(16mm)         |  |  |