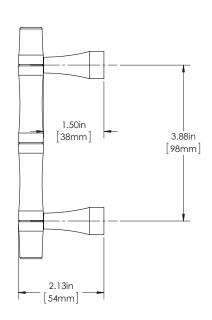

## **SPECIFICATIONS**

| Material | Acrylic | Aluminum | Brass | Stainless<br>Steel | Wood | Overall Length | Center To Center | Overall Diameter   |  |  |
|----------|---------|----------|-------|--------------------|------|----------------|------------------|--------------------|--|--|
| Grip     |         |          | 1     |                    |      | 5.2/4//(146mm) | 2.7/0//00        | F (0"/(1 ( ma ma ) |  |  |
| Mount(s) |         |          | 1     |                    |      | 5 3/4"(146mm)  | 3 7/8"(98mm)     | 5/8"(16mm)         |  |  |