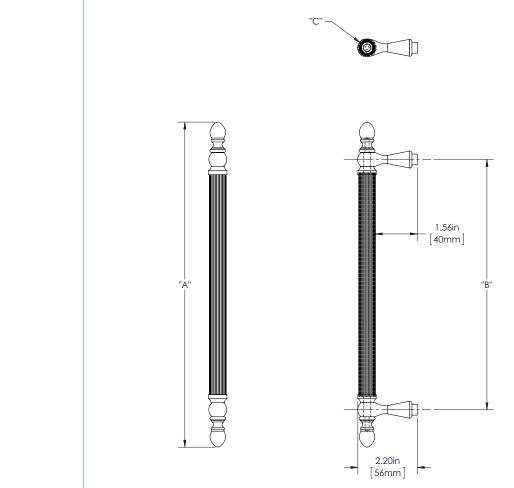

## SPECIFICATIONS

Product Description: 5/8" Tubular Round Reeded Grip with Finials and Straight Post Mounts in Brass

| Material | Acrylic       | Aluminu          | ım Bra            | sc Sta         | ainless                 | Wood               | Overall Length "A"<br>8"(203mm) |                    |                 | Center To Center "B"<br>5 1/4"(133mm) |                       | Overall Diameter "C"<br>5/8"(16mm) |          |
|----------|---------------|------------------|-------------------|----------------|-------------------------|--------------------|---------------------------------|--------------------|-----------------|---------------------------------------|-----------------------|------------------------------------|----------|
|          | ACTYLIC       | Aluminu          | IIII Dia          | 55             | Steel                   | wood               |                                 |                    |                 |                                       |                       |                                    |          |
| Grip     |               |                  | 1                 | ,              |                         |                    | 10                              | 10"(254mm)         |                 | 7 1/4"(184mm)                         |                       | 5/8"(16mm)                         |          |
| Mount(s) |               |                  | 1                 | ,              |                         |                    | 12                              | 12"(305mm)         |                 | 9 1/4"(235mm)                         |                       | 5/8"(16mm)                         |          |
| Finishes | Aged<br>Brass | Antique<br>Brass | Polished<br>Brass | Satin<br>Brass | Oil<br>Rubbed<br>Bronze | Polished<br>Chrome | Satin<br>Chrome                 | Polished<br>Nickel | Satin<br>Nickel | Brushed<br>Stainless                  | Polished<br>Stainless | Powder<br>Coat                     | Lithonia |
| Grip     | 1             | 1                | 1                 | 1              | 1                       | 1                  | 1                               | 1                  | 1               |                                       |                       | 1                                  | 1        |
| Mount(s) | 1             | 1                | 1                 | 1              | 1                       | 1                  | 1                               | 1                  | 1               |                                       |                       | 1                                  | 1        |