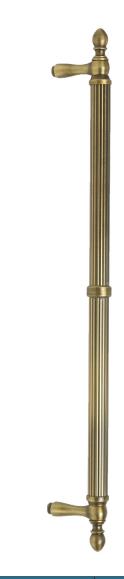

## **SPECIFICATIONS**

**Product Description:** 5/8" Tubular Round Reeded Grip with Center Ring, Finials and Straight Post Mounts in Brass

| Material | Acrylic | Aluminum | Brass | Stainless<br>Steel | Wood |
|----------|---------|----------|-------|--------------------|------|
| Grip     |         |          | 1     |                    |      |
| Mount(s) |         |          | 1     |                    |      |