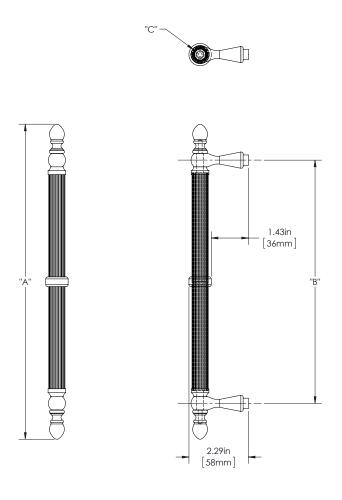

## **SPECIFICATIONS**

**Product Description:** 5/8" Tubular Round Reeded Grip with Center Ring, Finials and Straight Post Mounts in Brass

| Material | Acrylic | Aluminum | Brass | Stainless<br>Steel | Wood |
|----------|---------|----------|-------|--------------------|------|
| Grip     |         |          | 1     |                    |      |
| Mount(s) |         |          | 1     |                    |      |

| Overall Length "A" | Center To Center "B" | Overall Diameter "C" |  |  |
|--------------------|----------------------|----------------------|--|--|
| 8"(203mm)          | 5 3/8"(137mm)        | 5/8"(16mm)           |  |  |
| 10"(254mm)         | 7 5/8"(194mm)        | 5/8"(16mm)           |  |  |
| 12"(305mm)         | 9 3/8"(238mm)        | 5/8"(16mm)           |  |  |