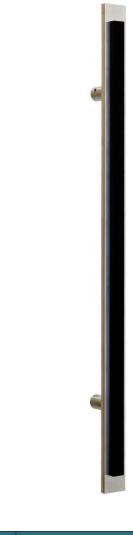

## **SPECIFICATIONS**

**Product Description:** 1/2" Two Layered Solid Ruler Grip with Straight Round Mounts in Brass

| Material | Acrylic | Alumi-<br>num | Brass | Stainless<br>Steel | Wood |
|----------|---------|---------------|-------|--------------------|------|
| Grip     |         |               | 1     |                    |      |
| Mount(s) |         |               | 1     |                    |      |