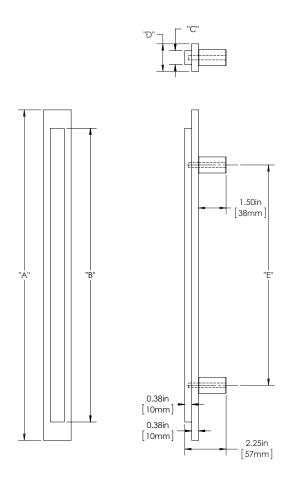

## **SPECIFICATIONS**

**Product Description:** 1/2" Two Layered Solid Ruler Grip with Straight Round Mounts in Brass

| Material | Acrylic | Alumi-<br>num | Brass | Stainless<br>Steel | Wood |
|----------|---------|---------------|-------|--------------------|------|
| Grip     |         |               | 1     |                    |      |
| Mount(s) |         |               | 1     |                    |      |

| Overall Length "A" | Overall Layer Length "B" | Dimension "C"   "D"        | Center To Center "E" |  |  |
|--------------------|--------------------------|----------------------------|----------------------|--|--|
| 12"(305mm)         | 10"(254mm)               | 3/4" (19mm)   1 1/2"(38mm) | 8"(203mm)            |  |  |
| 24"(609mm)         | 22"(406mm)               | 3/4"(19mm)   1 1/2"(38mm)  | 18"(457mm)           |  |  |
| 36"(914mm)         | 34"(559mm)               | 3/4"(19mm)   1 1/2"(38mm)  | 24"(609mm)           |  |  |