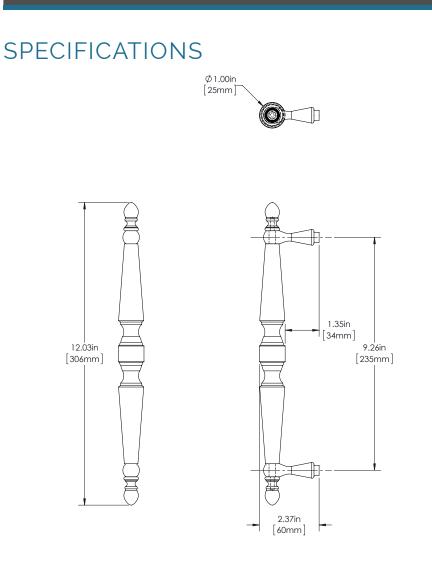

## DELAWARE COLLECTION Series 7

| Material | Acrylic       | Aluminu          | ım Bra            | cc             | ainless<br>Steel        | Wood               | Overall Length  |                    |              | Center To Center |                      |                       | Overall Diameter |          |  |
|----------|---------------|------------------|-------------------|----------------|-------------------------|--------------------|-----------------|--------------------|--------------|------------------|----------------------|-----------------------|------------------|----------|--|
| Grip     |               |                  | 1                 | ,              |                         |                    |                 | "(205)             |              | 0.1/4//(225.000) |                      |                       | 1//25            |          |  |
| Mount(s) |               |                  |                   | ,              |                         |                    | 12″(305mm)      |                    |              | 9 1/4"(235mm)    |                      |                       | 1″(25mm)         |          |  |
| Finishes | Aged<br>Brass | Antique<br>Brass | Polished<br>Brass | Satin<br>Brass | Oil<br>Rubbed<br>Bronze | Polished<br>Chrome | Satin<br>Chrome | Polished<br>Nickel | Sati<br>Nick |                  | Brushed<br>Stainless | Polished<br>Stainless | Powder<br>Coat   | Lithonia |  |
| Grip     | 1             | 1                | 1                 | 1              | 1                       | 1                  | 1               | 1                  | 1            |                  |                      |                       | 1                | 1        |  |
| Mount(s) | 1             | 1                | 1                 | 1              | 1                       | 1                  | 1               | 1                  | 1            |                  |                      |                       | 1                | 1        |  |